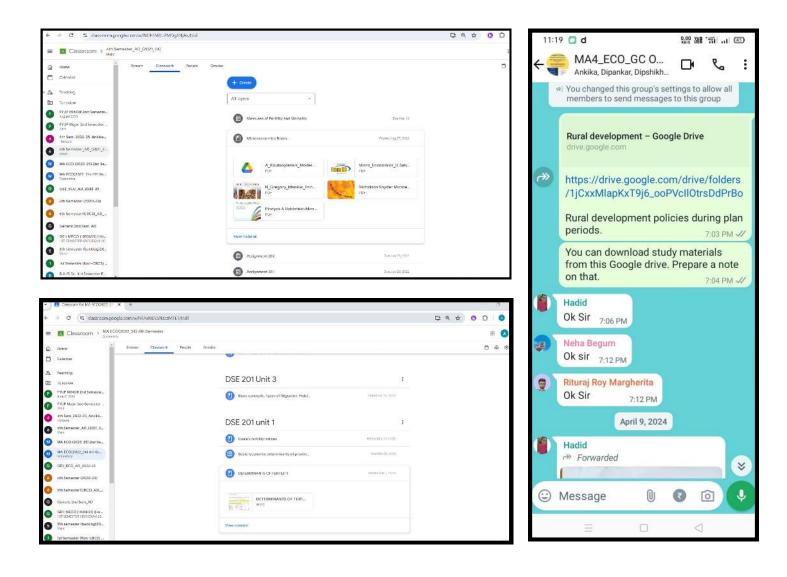

## **Google Classroom**

#### WhatsApp Groups for Student-Teacher interaction

| ÷                                     | CONTRACTOR                                                                                                                                                                                                                                                                                                                                                                                                                                                                                                                                                                                                                                                                                                                                                                                                                                                                                                                                                                                                                                                                                                                                                                                                                                                                                                                                                                                                                                                                                                                                                                                                                                                                                                                                                                                                                                                                                                                                                                                                                                                                                                                                                                                                                                                                                                                                                                                                                                                                                                |               |
|---------------------------------------|-----------------------------------------------------------------------------------------------------------------------------------------------------------------------------------------------------------------------------------------------------------------------------------------------------------------------------------------------------------------------------------------------------------------------------------------------------------------------------------------------------------------------------------------------------------------------------------------------------------------------------------------------------------------------------------------------------------------------------------------------------------------------------------------------------------------------------------------------------------------------------------------------------------------------------------------------------------------------------------------------------------------------------------------------------------------------------------------------------------------------------------------------------------------------------------------------------------------------------------------------------------------------------------------------------------------------------------------------------------------------------------------------------------------------------------------------------------------------------------------------------------------------------------------------------------------------------------------------------------------------------------------------------------------------------------------------------------------------------------------------------------------------------------------------------------------------------------------------------------------------------------------------------------------------------------------------------------------------------------------------------------------------------------------------------------------------------------------------------------------------------------------------------------------------------------------------------------------------------------------------------------------------------------------------------------------------------------------------------------------------------------------------------------------------------------------------------------------------------------------------------------|---------------|
|                                       | em Econo<br>oup · 42 membe                                                                                                                                                                                                                                                                                                                                                                                                                                                                                                                                                                                                                                                                                                                                                                                                                                                                                                                                                                                                                                                                                                                                                                                                                                                                                                                                                                                                                                                                                                                                                                                                                                                                                                                                                                                                                                                                                                                                                                                                                                                                                                                                                                                                                                                                                                                                                                                                                                                                                |               |
| بال<br>Voice chat                     | <mark>운</mark> +<br>Add                                                                                                                                                                                                                                                                                                                                                                                                                                                                                                                                                                                                                                                                                                                                                                                                                                                                                                                                                                                                                                                                                                                                                                                                                                                                                                                                                                                                                                                                                                                                                                                                                                                                                                                                                                                                                                                                                                                                                                                                                                                                                                                                                                                                                                                                                                                                                                                                                                                                                   | Q<br>Search   |
| Add group desci<br>Created by Nilutpa |                                                                                                                                                                                                                                                                                                                                                                                                                                                                                                                                                                                                                                                                                                                                                                                                                                                                                                                                                                                                                                                                                                                                                                                                                                                                                                                                                                                                                                                                                                                                                                                                                                                                                                                                                                                                                                                                                                                                                                                                                                                                                                                                                                                                                                                                                                                                                                                                                                                                                                           |               |
| Media, links, and o                   | locs                                                                                                                                                                                                                                                                                                                                                                                                                                                                                                                                                                                                                                                                                                                                                                                                                                                                                                                                                                                                                                                                                                                                                                                                                                                                                                                                                                                                                                                                                                                                                                                                                                                                                                                                                                                                                                                                                                                                                                                                                                                                                                                                                                                                                                                                                                                                                                                                                                                                                                      | 321 >         |
|                                       | SEE AURO<br>Conflict. AV70622010<br>Ontellist. AV70622010<br>Official Av70622010<br>of Gargan Odlege<br>of Confliction Official<br>Sector Sector Official<br>Sector Official<br>Se | A CARL DUCADO |
| û Notifica                            | tions                                                                                                                                                                                                                                                                                                                                                                                                                                                                                                                                                                                                                                                                                                                                                                                                                                                                                                                                                                                                                                                                                                                                                                                                                                                                                                                                                                                                                                                                                                                                                                                                                                                                                                                                                                                                                                                                                                                                                                                                                                                                                                                                                                                                                                                                                                                                                                                                                                                                                                     |               |
| 🖬 Media v                             | isibility                                                                                                                                                                                                                                                                                                                                                                                                                                                                                                                                                                                                                                                                                                                                                                                                                                                                                                                                                                                                                                                                                                                                                                                                                                                                                                                                                                                                                                                                                                                                                                                                                                                                                                                                                                                                                                                                                                                                                                                                                                                                                                                                                                                                                                                                                                                                                                                                                                                                                                 |               |