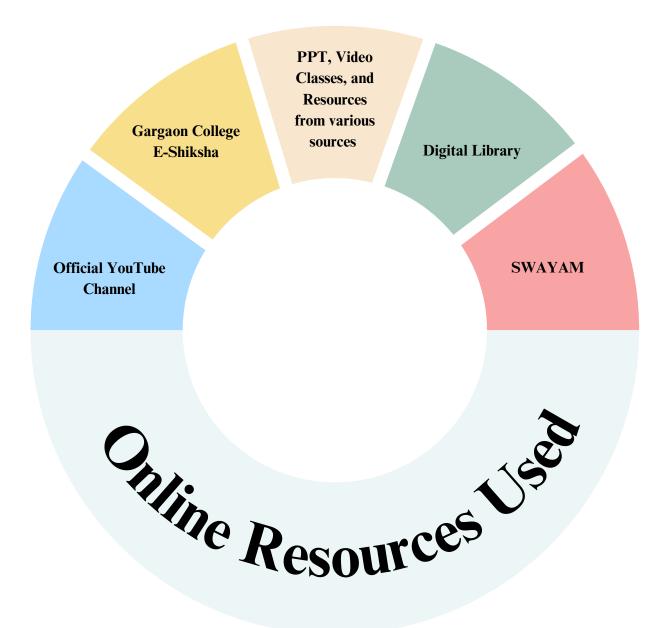

- The college has smart classrooms with uninterrupted power supply. Besides, the college has ICT enabled classrooms which are regularly used by the faculty members for effective classroom teaching and learning.
- The teachers also use ICT enabled learning tools such as Google Classrooms, PPT, Video clippings, and resources and video demonstrations from online sources apart from providing reading materials through emails and other methods for an effective teaching-learning process.
- The College purchased Zoom Software to facilitate remote online learning.
- Further at the wake of Coronavirus disease (COVID-19) Lockdown, the college created its official YouTube channel named **"Special Lecture Series Gargaon College"** in June, 2020. Online Webinars, Workshops, etc. were live-streamed through this channel thereby contributing as an e-learning source for the students. The Channel was later renamed as **"Gargaon College Official"**.
- The college has its online portal **"Gargaon College E-Shiksha: An E-Learning Platform for the Students of Gargaon College"**, an initiative to provide quality e-learning materials based on the syllabi. This is an e-repository of study material to cater to the needs of the students.

#### **Digital Library Resources**