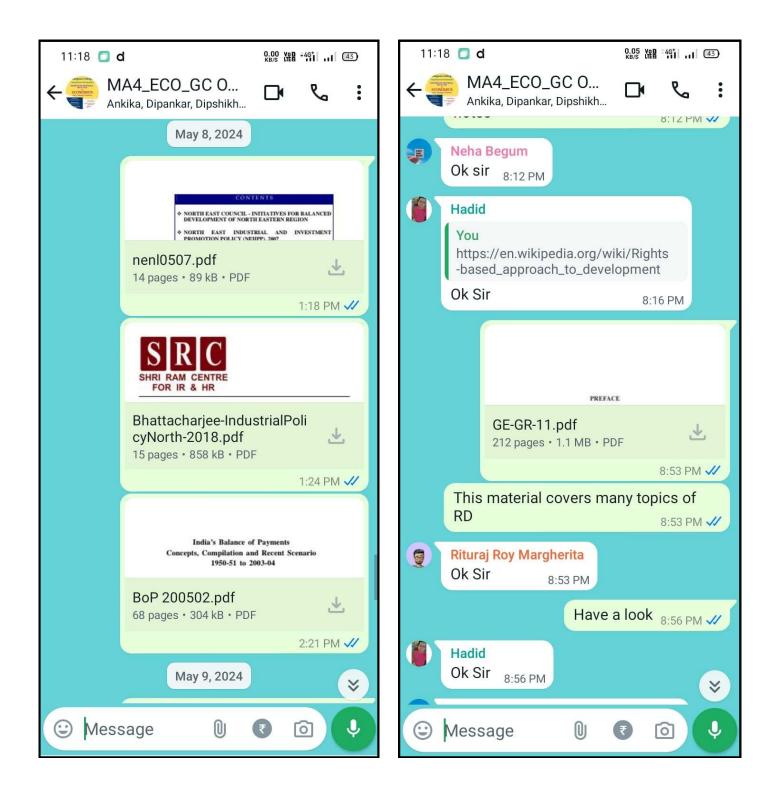

#### WhatsApp Groups for Student-Teacher interaction

| ÷                                     | CONTRACTOR                                                                                                                                                                                                                                                                                                                                                                                                                                                                                                                                                                                                                                                                                                                                                                                                                                                                                                                                                                                                                                                                                                                                                                                                                                                                                                                                                                                                                                                                                                                                                                                                                                                                                                                                                                                                                                                                                                                                                                                                                                                                                                                                                                                                                                                                                                                                                                                                                                                                                                |               |
|---------------------------------------|-----------------------------------------------------------------------------------------------------------------------------------------------------------------------------------------------------------------------------------------------------------------------------------------------------------------------------------------------------------------------------------------------------------------------------------------------------------------------------------------------------------------------------------------------------------------------------------------------------------------------------------------------------------------------------------------------------------------------------------------------------------------------------------------------------------------------------------------------------------------------------------------------------------------------------------------------------------------------------------------------------------------------------------------------------------------------------------------------------------------------------------------------------------------------------------------------------------------------------------------------------------------------------------------------------------------------------------------------------------------------------------------------------------------------------------------------------------------------------------------------------------------------------------------------------------------------------------------------------------------------------------------------------------------------------------------------------------------------------------------------------------------------------------------------------------------------------------------------------------------------------------------------------------------------------------------------------------------------------------------------------------------------------------------------------------------------------------------------------------------------------------------------------------------------------------------------------------------------------------------------------------------------------------------------------------------------------------------------------------------------------------------------------------------------------------------------------------------------------------------------------------|---------------|
|                                       | em Econo<br>oup · 42 membe                                                                                                                                                                                                                                                                                                                                                                                                                                                                                                                                                                                                                                                                                                                                                                                                                                                                                                                                                                                                                                                                                                                                                                                                                                                                                                                                                                                                                                                                                                                                                                                                                                                                                                                                                                                                                                                                                                                                                                                                                                                                                                                                                                                                                                                                                                                                                                                                                                                                                |               |
| بال<br>Voice chat                     | <mark>운</mark> +<br>Add                                                                                                                                                                                                                                                                                                                                                                                                                                                                                                                                                                                                                                                                                                                                                                                                                                                                                                                                                                                                                                                                                                                                                                                                                                                                                                                                                                                                                                                                                                                                                                                                                                                                                                                                                                                                                                                                                                                                                                                                                                                                                                                                                                                                                                                                                                                                                                                                                                                                                   | Q<br>Search   |
| Add group desci<br>Created by Nilutpa |                                                                                                                                                                                                                                                                                                                                                                                                                                                                                                                                                                                                                                                                                                                                                                                                                                                                                                                                                                                                                                                                                                                                                                                                                                                                                                                                                                                                                                                                                                                                                                                                                                                                                                                                                                                                                                                                                                                                                                                                                                                                                                                                                                                                                                                                                                                                                                                                                                                                                                           |               |
| Media, links, and o                   | locs                                                                                                                                                                                                                                                                                                                                                                                                                                                                                                                                                                                                                                                                                                                                                                                                                                                                                                                                                                                                                                                                                                                                                                                                                                                                                                                                                                                                                                                                                                                                                                                                                                                                                                                                                                                                                                                                                                                                                                                                                                                                                                                                                                                                                                                                                                                                                                                                                                                                                                      | 321 >         |
|                                       | SEE AURO<br>Conflict. AV70622010<br>Ontellist. AV70622010<br>Official Av70622010<br>of Gargan Odlege<br>of Confliction Official<br>Sector Sector Official<br>Sector Official<br>Se | A CARL DUCADO |
| û Notifica                            | tions                                                                                                                                                                                                                                                                                                                                                                                                                                                                                                                                                                                                                                                                                                                                                                                                                                                                                                                                                                                                                                                                                                                                                                                                                                                                                                                                                                                                                                                                                                                                                                                                                                                                                                                                                                                                                                                                                                                                                                                                                                                                                                                                                                                                                                                                                                                                                                                                                                                                                                     |               |
| 🖬 Media v                             | isibility                                                                                                                                                                                                                                                                                                                                                                                                                                                                                                                                                                                                                                                                                                                                                                                                                                                                                                                                                                                                                                                                                                                                                                                                                                                                                                                                                                                                                                                                                                                                                                                                                                                                                                                                                                                                                                                                                                                                                                                                                                                                                                                                                                                                                                                                                                                                                                                                                                                                                                 |               |