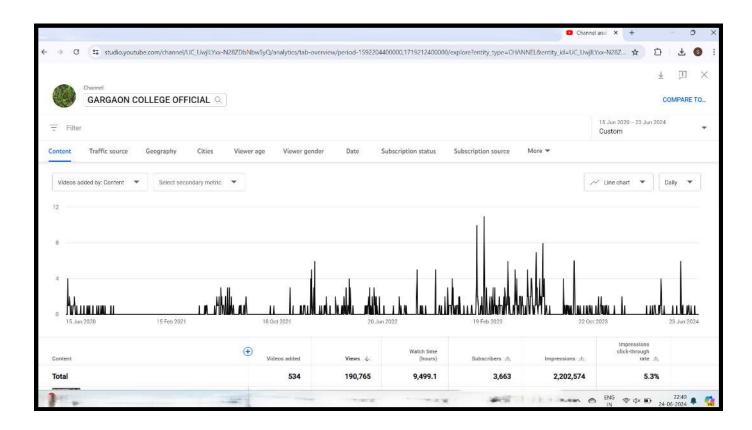

- The college has smart classrooms with uninterrupted power supply. Besides, the college has ICT enabled classrooms which are regularly used by the faculty members for effective classroom teaching and learning.
- The teachers also use ICT enabled learning tools such as Google Classrooms, PPT, Video clippings, and resources and video demonstrations from online sources apart from providing reading materials through emails and other methods for an effective teaching-learning process.
- The College purchased Zoom Software to facilitate remote online learning.
- Further at the wake of Coronavirus disease (COVID-19) Lockdown, the college created its official YouTube channel named **"Special Lecture Series Gargaon College"** in June, 2020. Online Webinars, Workshops, etc. were live-streamed through this channel thereby contributing as an e-learning source for the students. The Channel was later renamed as **"Gargaon College Official"**.
- The college has its online portal **"Gargaon College E-Shiksha: An E-Learning Platform for the Students of Gargaon College"**, an initiative to provide quality e-learning materials based on the syllabi. This is an e-repository of study material to cater to the needs of the students.

## Institutional YouTube Channel

#### **Gargaon College Official**

#### https://www.youtube.com/channel/UC\_UwjlLYxx-N28ZDbNbw5yQ