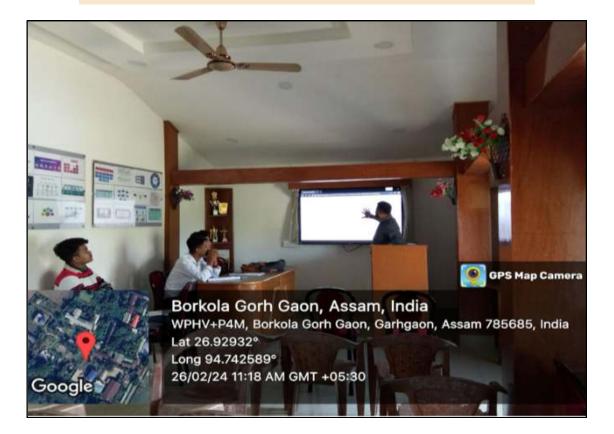

|              | 0   |   |
|       |                                              | *                             | 10 10 11 10 10 10 10 10 10 10 10 10 10 1 |                                       |                      | and the second s |              |     |   |

## **Google Classroom**

## **Presentations via Projectors**





#### **Presentations via Interactive Panel**



#### **Presentations via LED Televisions**





## Gargaon College E-Shiksha Platform

#### Gargaon College E-Shiksha: https://gargaoncollege.ac.in/eshiksha/

| ← → C 25 gargaoncollege.ac.in/eshiksha/chemistry/