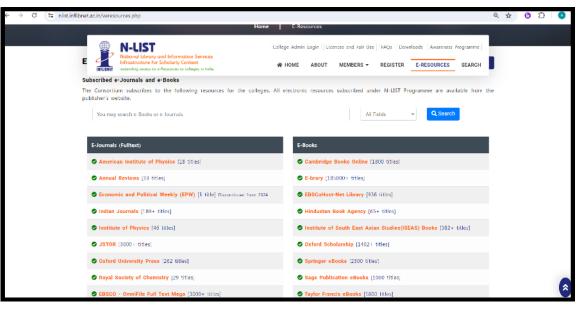

Point Presentations (PPT), Video Classes, Books and Resources shared through various sources





# Sample of Power Point Presentations (PPT), Video Classes, Books and Resources shared through various sources





## **Digital Library**

The college has a fully automated and open access library for its students. The entire library collection is computer catalogued and searchable through OPAC (Online Public Access Catalogue). The library also has Subscription of N-list and various other open source resources. Students are continuously motivated to make use of the e-resources for enhanced learning practices.

Link of Gargaon College Digital Library: <u>http://gargaoncollege.digitallibrary.co.in/</u>



#### Screenshot of Digital Library Website Home Page

## Screenshot of N-list Home Page





## SWAYAM

SWAYAM is a programme initiated by Government of India and designed to achieve the three cardinal principles of Education Policy viz., access, equity and quality. The objective of this effort is to take the best teaching learning resources to all, including the most disadvantaged. The college continuously motivates students to get enrolled in various SWAYAM- NPTEL courses to bridge the digital divide by joining the mainstream of the knowledge economy.





| SWA  | YAM-N                     | PTEL Local Cha                | pter           |                                                                       |                           |
|------|---------------------------|-------------------------------|----------------|-----------------------------------------------------