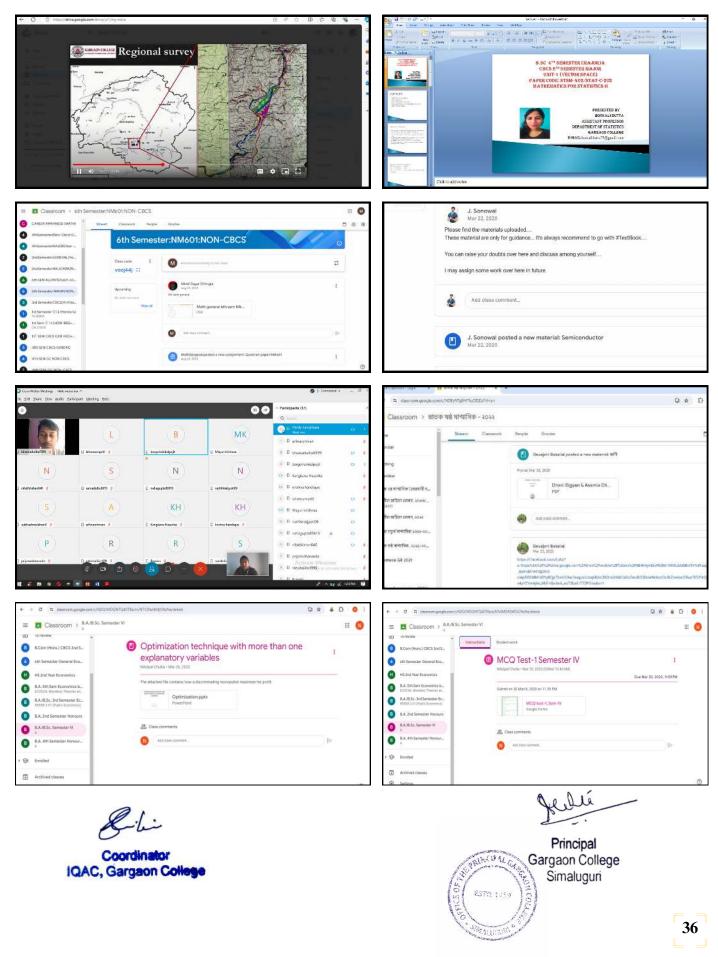

## THE VARIOUS ICT TOOLS USED BY THE TEACHERS FOR EFFECTIVE TEACHING AND LEARNING PROCESS

Sample of the various ICT tools used by the teachers for effective teaching and learning process include:

| ~ 4   | 55 ICT class photo - Google Dill 🗙           | R Home                        | × +                                      |                                       |                      |                                                                                                                                                                                                                                                                                                                                                                                                                                                                                                                                                                                                                                                                                                                                                                                                                                                                                                                                                                                                                                                                                                                                                                                                                                                                                                                                                                                                                                                                                                                                                                                                                                                                                                                                                                                                                                                                                                                                                                                                                                                                                                                                |              | 0   | × |
|-------|----------------------------------------------|-------------------------------|------------------------------------------|---------------------------------------|----------------------|--------------------------------------------------------------------------------------------------------------------------------------------------------------------------------------------------------------------------------------------------------------------------------------------------------------------------------------------------------------------------------------------------------------------------------------------------------------------------------------------------------------------------------------------------------------------------------------------------------------------------------------------------------------------------------------------------------------------------------------------------------------------------------------------------------------------------------------------------------------------------------------------------------------------------------------------------------------------------------------------------------------------------------------------------------------------------------------------------------------------------------------------------------------------------------------------------------------------------------------------------------------------------------------------------------------------------------------------------------------------------------------------------------------------------------------------------------------------------------------------------------------------------------------------------------------------------------------------------------------------------------------------------------------------------------------------------------------------------------------------------------------------------------------------------------------------------------------------------------------------------------------------------------------------------------------------------------------------------------------------------------------------------------------------------------------------------------------------------------------------------------|--------------|-----|---|
| ÷ -   |                                              |                               |                                          |                                       |                      | Ç 🖈                                                                                                                                                                                                                                                                                                                                                                                                                                                                                                                                                                                                                                                                                                                                                                                                                                                                                                                                                                                                                                                                                                                                                                                                                                                                                                                                                                                                                                                                                                                                                                                                                                                                                                                                                                                                                                                                                                                                                                                                                                                                                                                            | 0 10 1       | L O | : |
| M Gma | il 🧿 YouTube 🛃 Maps 🛃 Gov                    | ernment of Indi 💽 Home - U    | 51D - MO 🔇 How ICT infrastr              | uct 📙 ScienceDirect Searc 📑 The DHS i | Program 🗅 PROPOSAL 🧝 | Annual Report ( Min PD books drive                                                                                                                                                                                                                                                                                                                                                                                                                                                                                                                                                                                                                                                                                                                                                                                                                                                                                                                                                                                                                                                                                                                                                                                                                                                                                                                                                                                                                                                                                                                                                                                                                                                                                                                                                                                                                                                                                                                                                                                                                                                                                             |              |     |   |
| ≡     | Classroom                                    |                               |                                          |                                       |                      |                                                                                                                                                                                                                                                                                                                                                                                                                                                                                                                                                                                                                                                                                                                                                                                                                                                                                                                                                                                                                                                                                                                                                                                                                                                                                                                                                                                                                                                                                                                                                                                                                                                                                                                                                                                                                                                                                                                                                                                                                                                                                                                                | + 111        | 0   | ſ |
| â     | Home                                         |                               |                                          |                                       |                      | economics2021.gc@g                                                                                                                                                                                                                                                                                                                                                                                                                                                                                                                                                                                                                                                                                                                                                                                                                                                                                                                                                                                                                                                                                                                                                                                                                                                                                                                                                                                                                                                                                                                                                                                                                                                                                                                                                                                                                                                                                                                                                                                                                                                                                                             | mail.com     | ×   | Ň |
|       | Calendar                                     | 5th ECNHDS<br>0ct2021-Feb2022 | 5E506 Pu 9 !                             | 5th ECNHDSE505 M<br>Oct2021 Feb 2022  | B.A. 2nd S           |                                                                                                                                                                                                                                                                                                                                                                                                                                                                                                                                                                                                                                                                                                                                                                                                                                                                                                                                                                                                                                                                                                                                                                                                                                                                                                                                                                                                                                                                                                                                                                                                                                                                                                                                                                                                                                                                                                                                                                                                                                                                                                                                |              |     |   |
| • 2:  | Teaching                                     |                               |                                          |                                       |                      | Ŀ                                                                                                                                                                                                                                                                                                                                                                                                                                                                                                                                                                                                                                                                                                                                                                                                                                                                                                                                                                                                                                                                                                                                                                                                                                                                                                                                                                                                                                                                                                                                                                                                                                                                                                                                                                                                                                                                                                                                                                                                                                                                                                                              |              |     | 1 |
|       | To review                                    |                               |                                          |                                       |                      | Hi, Economics De                                                                                                                                                                                                                                                                                                                                                                                                                                                                                                                                                                                                                                                                                                                                                                                                                                                                                                                                                                                                                                                                                                                                                                                                                                                                                                                                                                                                                                                                                                                                                                                                                                                                                                                                                                                                                                                                                                                                                                                                                                                                                                               | partment!    |     |   |
| 5     | 5th ECNHDSE506 Public E<br>Oct2021-Feb2022   |                               |                                          |                                       |                      | Manage your Google                                                                                                                                                                                                                                                                                                                                                                                                                                                                                                                                                                                                                                                                                                                                                                                                                                                                                                                                                                                                                                                                                                                                                                                                                                                                                                                                                                                                                                                                                                                                                                                                                                                                                                                                                                                                                                                                                                                                                                                                                                                                                                             | Account      |     |   |
| 6     | 5th ECNHDSE505 Money a<br>Oct2021-Feb 2022   |                               |                                          |                                       |                      | Show more accounts                                                                                                                                                                                                                                                                                                                                                                                                                                                                                                                                                                                                                                                                                                                                                                                                                                                                                                                                                                                                                                                                                                                                                                                                                                                                                                                                                                                                                                                                                                                                                                                                                                                                                                                                                                                                                                                                                                                                                                                                                                                                                                             | 0            | •   |   |
| 0     | B.A. 2nd Semester (FYUGP                     |                               | ~ □                                      | ~                                     |                      |                                                                                                                                                                                                                                                                                                                                                                                                                                                                                                                                                                                                                                                                                                                                                                                                                                                                                                                                                                                                                                                                                                                                                                                                                                                                                                                                                                                                                                                                                                                                                                                                                                                                                                                                                                                                                                                                                                                                                                                                                                                                                                                                |              |     |   |
| ₿     | B.A. 6th Semester 2024 (C                    | B.A. 6th Sem                  | nester 20                                | M.A. 2nd Semester 2                   | M.A. 4th Se          | Privacy Policy + Term                                                                                                                                                                                                                                                                                                                                                                                                                                                                                                                                                                                                                                                                                                                                                                                                                                                                                                                                                                                                                                                                                                                                                                                                                                                                                                                                                                                                                                                                                                                                                                                                                                                                                                                                                                                                                                                                                                                                                                                                                                                                                                          | s of Service |     |   |
| M     | M.A. 2nd Semester 2023-24                    | D.A. OUTGEN                   |                                          |                                       |                      |                                                                                                                                                                                                                                                                                                                                                                                                                                                                                                                                                                                                                                                                                                                                                                                                                                                                                                                                                                                                                                                                                                                                                                                                                                                                                                                                                                                                                                                                                                                                                                                                                                                                                                                                                                                                                                                                                                                                                                                                                                                                                                                                |              |     |   |
| M     | M.A. 4th Semester 2024                       |                               |                                          |                                       |                      |                                                                                                                                                                                                                                                                                                                                                                                                                                                                                                                                                                                                                                                                                                                                                                                                                                                                                                                                                                                                                                                                                                                                                                                                                                                                                                                                                                                                                                                                                                                                                                                                                                                                                                                                                                                                                                                                                                                                                                                                                                                                                                                                |              |     |   |
| 5     | 5th ECNHC501 Indian Econ<br>Oct2021-Feb2022  |                               |                                          |                                       |                      |                                                                                                                                                                                                                                                                                                                                                                                                                                                                                                                                                                                                                                                                                                                                                                                                                                                                                                                                                                                                                                                                                                                                                                                                                                                                                                                                                                                                                                                                                                                                                                                                                                                                                                                                                                                                                                                                                                                                                                                                                                                                                                                                |              |     |   |
| C     | Core Course 7 ECONOMIC-<br>Oct2021-Feb 2022  |                               |                                          |                                       |                      |                                                                                                                                                                                                                                                                                                                                                                                                                                                                                                                                                                                                                                                                                                                                                                                                                                                                                                                                                                                                                                                                                                                                                                                                                                                                                                                                                                                                                                                                                                                                                                                                                                                                                                                                                                                                                                                                                                                                                                                                                                                                                                                                |              |     |   |
| C     | Core Course 5 ECONOMIC<br>oct 2021- Feb 2022 |                               | ~ □                                      |                                       | 0                    | ~ □                                                                                                                                                                                                                                                                                                                                                                                                                                                                                                                                                                                                                                                                                                                                                                                                                                                                                                                                                                                                                                                                                                                                                                                                                                                                                                                                                                                                                                                                                                                                                                                                                                                                                                                                                                                                                                                                                                                                                                                                                                                                                                                            |              | 0   |   |
|       |                                              | *                             | 10 10 11 10 10 10 10 10 10 10 10 10 10 1 |                                       |                      | and the second s |              |     |   |