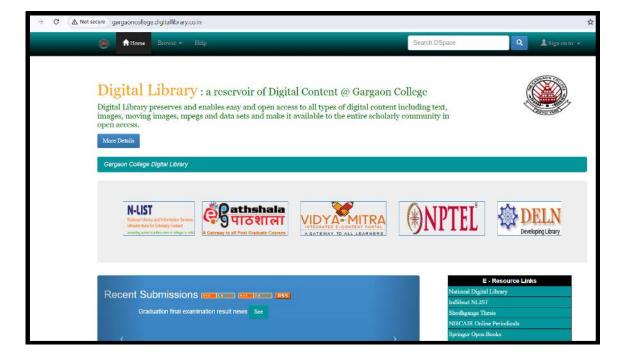

hshala Resources etc. are made available to the students at regular basis.

Sample of Power Point Presentations (PPT), Video Classes, Books and Resources shared through various sources





# Sample of Power Point Presentations (PPT), Video Classes, Books and Resources shared through various sources





## **Digital Library**

The college has a fully automated and open access library for its students. The entire library collection is computer catalogued and searchable through OPAC (Online Public Access Catalogue). The library also has Subscription of N-list and various other open source resources. Students are continuously motivated to make use of the e-resources for enhanced learning practices.

Link of Gargaon College Digital Library: <u>http://gargaoncollege.digitallibrary.co.in/</u>



#### Screenshot of Digital Library Website Home Page

## Screenshot of N-list Home Page





## SWAYAM

SWAYAM is a programme initiated by Government of India and designed to achieve the three cardinal principles of Education Policy viz., access, equity and quality. The objective of this effort is to take the best teaching learning resources to all, including the most disadvantaged. The college continuously motivates students to get enrolled in various SWAYAM- NPTEL courses to bridge the digital divide by joining the mainstream of the knowledge economy.





| SWA  | YAM-N                     | PTEL Local Cha                | pter           |                                                                       |                           |
|------|---------------------------|-----------