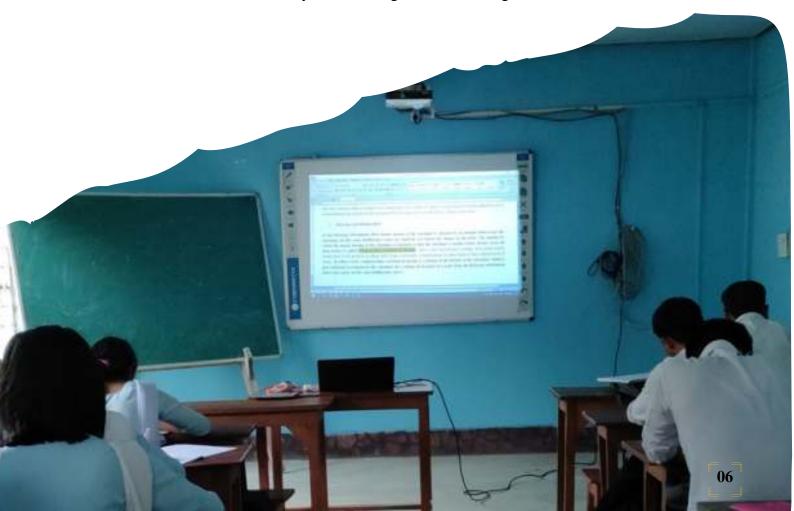

- The college has smart classrooms with uninterrupted power supply. Besides, the college has ICT enabled classrooms which are regularly used by the faculty members for effective classroom teaching and learning.
- The teachers also use ICT enabled learning tools such as Google Classrooms, PPT, Video clippings, and resources and video demonstrations from online sources apart from providing reading materials through emails and other methods for an effective teaching-learning process.
- The College purchased Zoom Software to facilitate remote online learning.
- Further at the wake of Coronavirus disease (COVID-19) Lockdown, the college created its official YouTube channel named **"Special Lecture Series Gargaon College"** in June, 2020. Online Webinars, Workshops, etc. were live-streamed through this channel thereby contributing as an e-learning source for the students. The Channel was later renamed as **"Gargaon College Official"**.
- The college has its online portal **"Gargaon College E-Shiksha: An E-Learning Platform for the Students of Gargaon College"**, an initiative to provide quality e-learning materials based on the syllabi. This is an e-repository of study material to cater to the needs of the students.