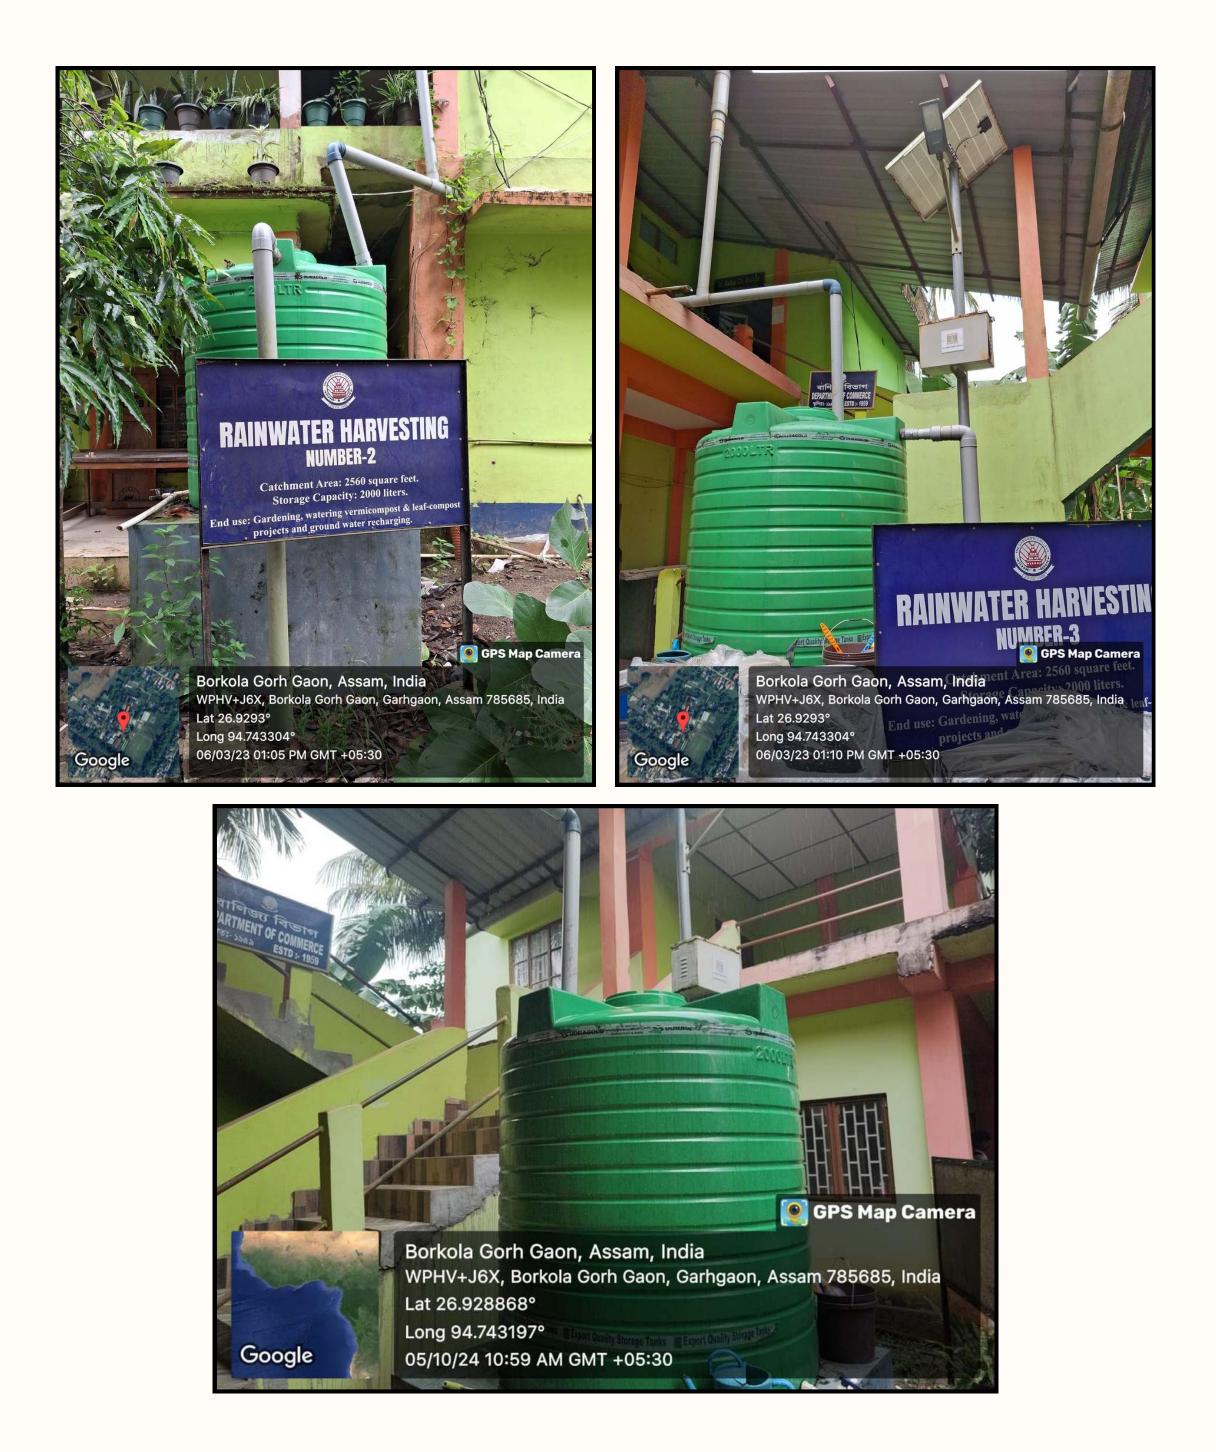

# **Photos and Videos of the initiatives**

facilities under metric 7.1.2



## **Geo-tagged photographs of Alternative Energy Sources at College campus**





**Pictures: Solar lights in college campus** 





**Picture: Solar Panels** 



## Pictures: Sensor-based lights at Commerce lab and Principal's room



## **Biogas plant in campus**









Geo-tagged photographs of Management of degradable and non-degradable waste at College campus







The non-recyclable waste materials are disposed of in collaboration with the Nazira Municipal

Board



## Plastic bottle bank











# Dustbins









## Leaf Compost









## **Geo-tagged photographs of Rainwater conservation at College campus**





## **Geo-tagged photographs of Green campus initiatives at College campus**









GPS Map Camera Garhgaon, Assam, India Borkola Gorh Gaon Borkola Gorh Gaon, Garhgaon, Borkola Gorh Gaon, Assam 785685, India Lat 26.932789° Long 94.744408° 19/03/24 10:01 AM GMT +05:30



Simaluguri, Assam, India WPHV+C39, Simaluguri, Assam 78 Lat 26.929052° Long 94.742145°







## **Campus Greenery**





#### **Plantation Drive at Campus**











Installation of Nests for Birds at College Campus on the occasion of World Sparrow Day by the Department of Zoology: A Green approach







### - Cleanliness Drive at College premises







Garhgaon, Assam, India WPHV+J6X, Borkola Gorh Gaon, Garhgaon, Assam 785685 India Lat 26.929483° Long 94.743167° 02/10/23 10:39 AM GMT +05:30



### Signage of Plas