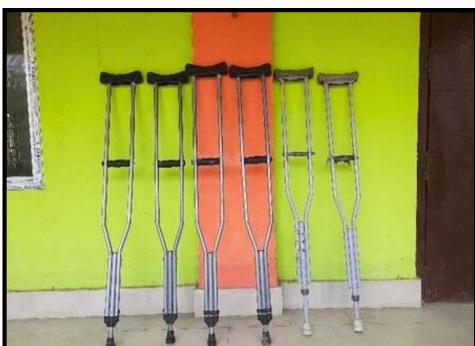

ia Borkola Gorh Gaon Borkola Gorh Gaon, Garhgaon, Borkola Gorh Gaon, Assam 785685, India Lat 26.932789° Long 94.744408° 19/03/24 10:01 AM GMT +05:30



Simaluguri, Assam, India WPHV+C39, Simaluguri, Assam 78 Lat 26.929052° Long 94.742145°







## **Campus Greenery**





#### **Plantation Drive at Campus**











Installation of Nests for Birds at College Campus on the occasion of World Sparrow Day by the Department of Zoology: A Green approach







### - Cleanliness Drive at College premises







Garhgaon, Assam, India WPHV+J6X, Borkola Gorh Gaon, Garhgaon, Assam 785685 India Lat 26.929483° Long 94.743167° 02/10/23 10:39 AM GMT +05:30



### Signage of Plastic free campus











## **Photographs of Disabled friendly initiatives at College campus**



Wheelchairs



Walkers







#### Crutches

**Commode chair** 







## Ramp and Rails





## Videos of the Initiatives and facilities under this metric at college campus

| Annexure                                             | Youtube link |
|------------------------------------------------------|--------------|
| How we make vermi/leaf compost from organic waste    | Ì            |
| Making and using of leaf compost                     | Ċ            |
| Vermicompost Project                                 | Ì            |
| One day workshop on vermicompost on green livelihood | Ô            |
| Fish Diversity at College Campus                     | Ì            |

| Khariff vegetables at college campus                  | Ô |
|-------------------------------------------------------|---|
| Cleanliness drive