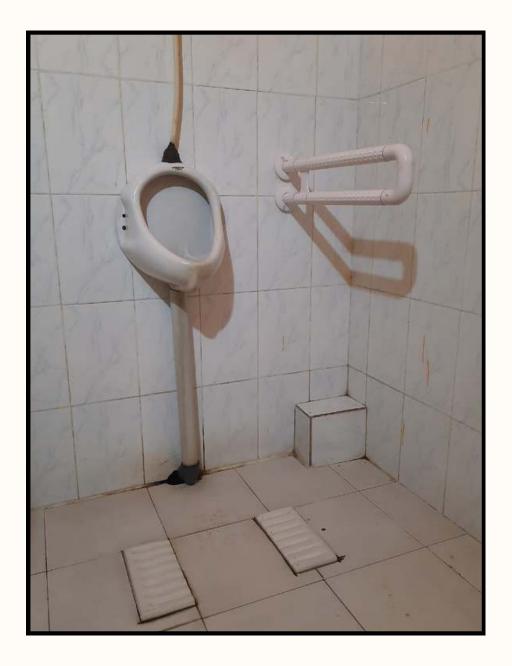

## **Photographs of Disabled friendly initiatives at College campus**

Wheelchairs

Walkers