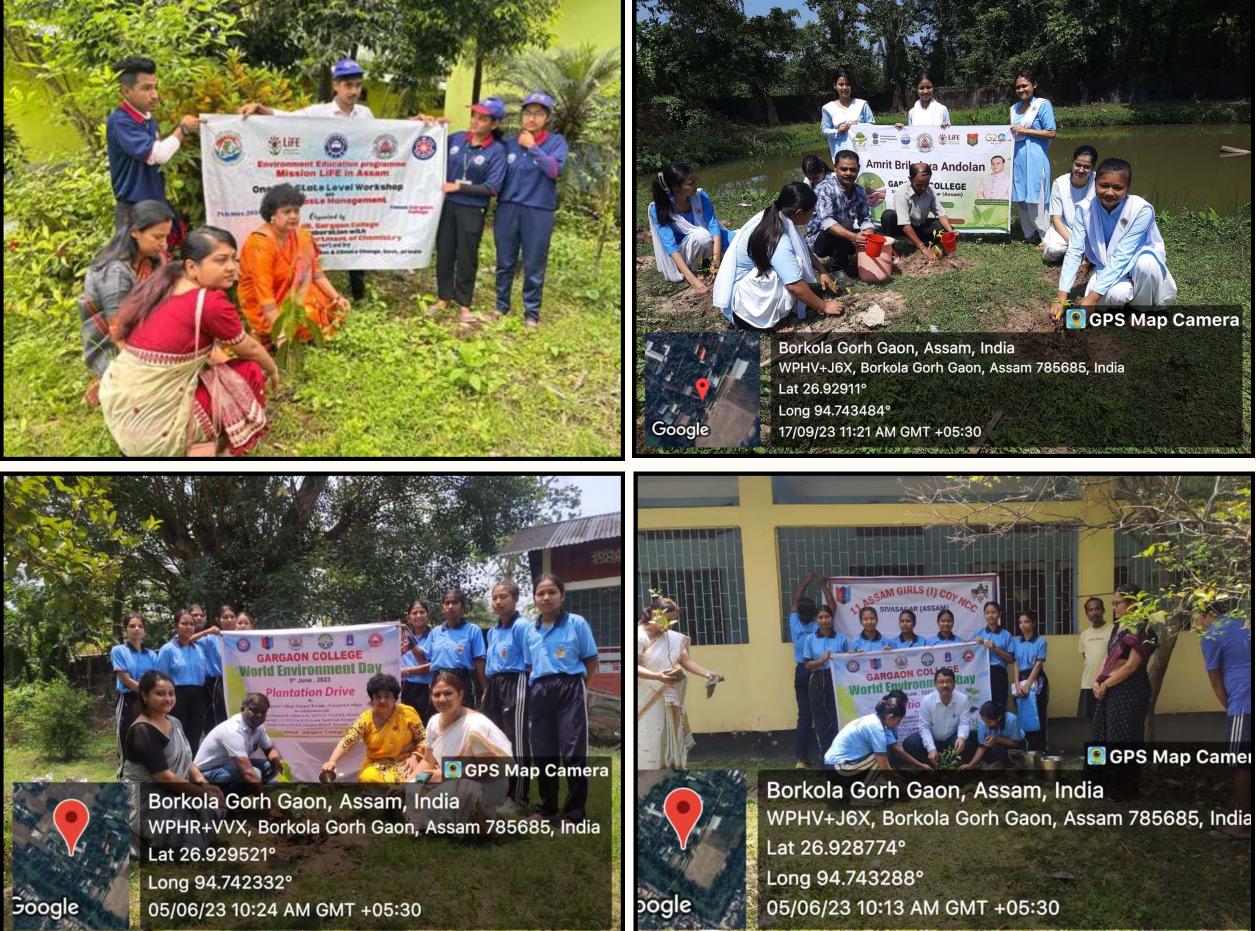

#### **Plantation Drive at Campus**

Installation of Nests for Birds at College Campus on the occasion of World Sparrow Day by the Department of Zoology: A Green approach