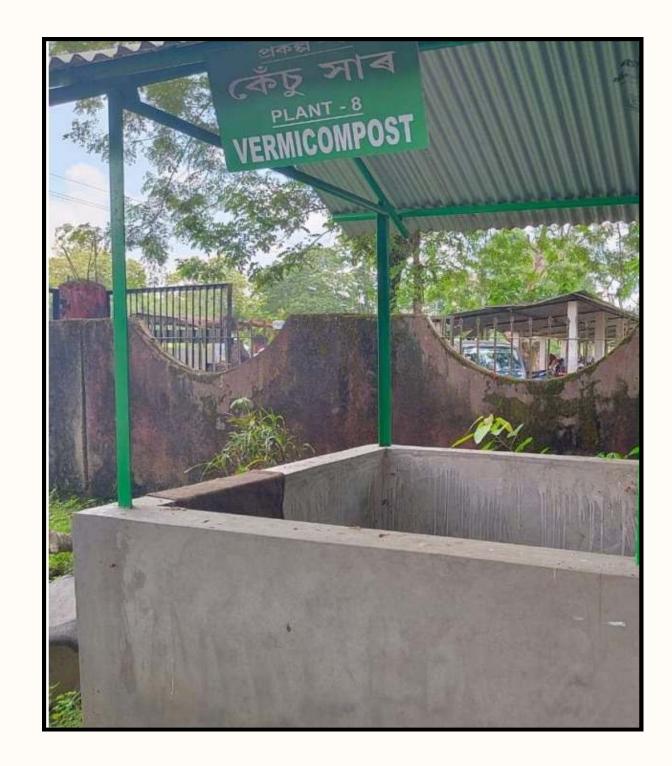

# **Photos and Videos of the initiatives**

facilities under metric 7.1.2



## **Geo-tagged photographs of Alternative Energy Sources at College campus**





**Pictures: Solar lights in college campus** 





**Picture: Solar Panels** 



## Pictures: Sensor-based lights at Commerce lab and Principal's room



## **Biogas plant in campus**









Geo-tagged photographs of Management of degradable and non-degradable waste at College campus







The non-recyclable waste materials are disposed of in collaboration with the Nazira Municipal

Board



## Plastic bottle bank











# Dustbins









## Leaf Compost









## **Geo-tagged photographs of Rainwater conservation at College campus**





## **Geo-tagged photographs of Green campus initiatives at College campus**









GPS Map Camera Garhgaon, Assam, India Borkola Gorh Gaon Borkola Gorh Gaon, Garhgaon, Borkola Gorh Gaon, Assam 785685, India Lat 26.932789° Long 94.744408° 19/03/24 10:01 AM GMT +05:30



Simaluguri, Assam, India WPHV+C39, Simaluguri, Assam 78 Lat 26.929052° Long 94.742145°







## **Campus Greenery**





#### **Plantation Drive at Campus**











Installation of Nests for Birds at College Campus on the occasion of World Sparrow Day by the Department of Zoology: A Green approach







### - Cleanliness Drive at College premises







Garhgaon, Assam, India WPHV+J6X, Borkola Gorh Gaon, Garhgaon, Assam 785685 India Lat