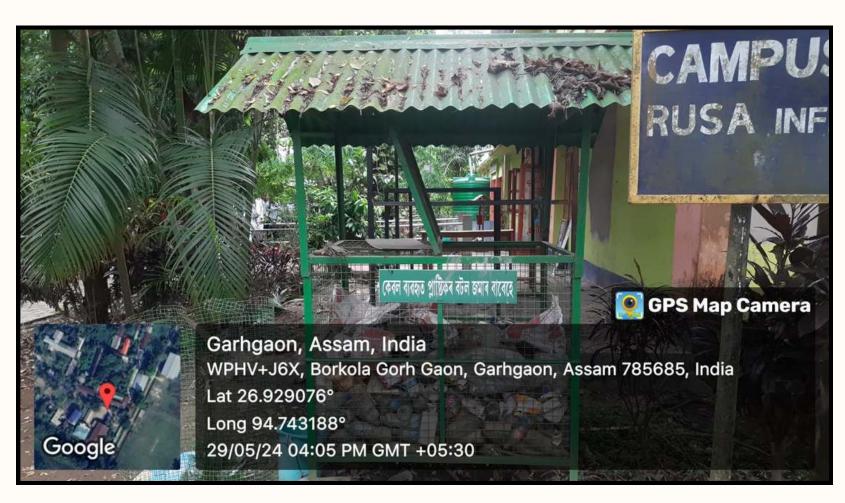

# **Photos and Videos of the initiatives**

facilities under metric 7.1.2



## **Geo-tagged photographs of Alternative Energy Sources at College campus**





**Pictures: Solar lights in college campus** 





**Picture: Solar Panels** 



## Pictures: Sensor-based lights at Commerce lab and Principal's room



## **Biogas plant in campus**









Geo-tagged photographs of Management of degradable and non-degradable waste at College campus







The non-recyclable waste materials are disposed of in collaboration with the Nazira Municipal

Board



## Plastic bottle bank











# Dustbins









## Leaf Compost









## **Geo-tagged photographs of Rainwater conservation at College campus**





## **Geo-tagged photographs of Green campus initiatives at College campus**









GPS Map Camera Garhgaon, Assam, India Borkola Gorh Gaon Borkola Gorh Gaon, Garhgaon, Borkola Gorh Gaon, Assam 785685, India Lat 26.932789° Long 94.744408° 19/03/24 10:01 AM GMT +05:30



Simaluguri, Assam, India WPHV+C39, Simaluguri, Assam 78 Lat 26.929052° Long 94.742145°







## **Campus Greenery**





#### **Plantation Drive at Campus**











Installation of Nests for Birds at College Campus on the occasion of World Sparrow Day by the Department of Zoology: A Green approach







### - Cleanliness Drive at College premises







Garhgaon, Assam, India WPHV+J6X,