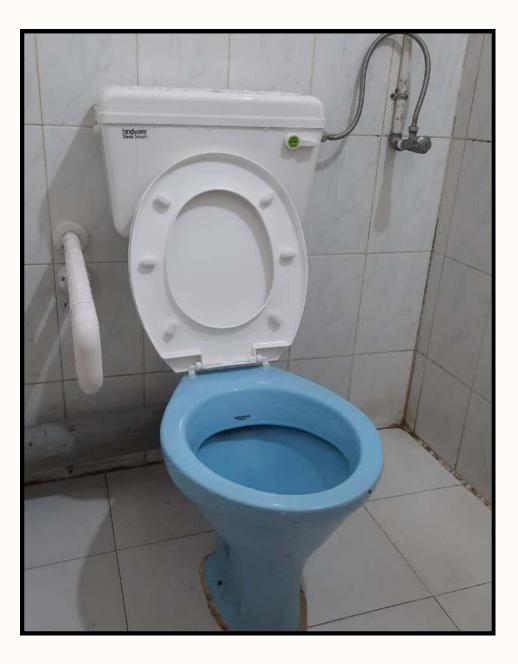

## **Photographs of Disabled friendly initiatives at College campus**

Wheelchairs

Walkers