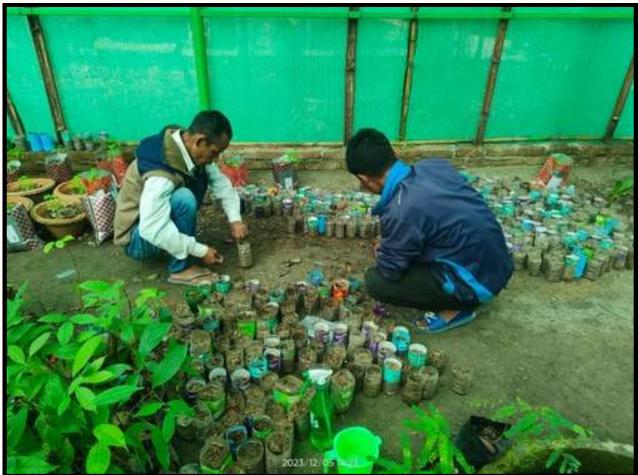

#### **Plantation Drive at Campus**

Installation of Nests for Birds at College Campus on the occasion of World Sparrow Day by the Department of Zoology: A Green approach