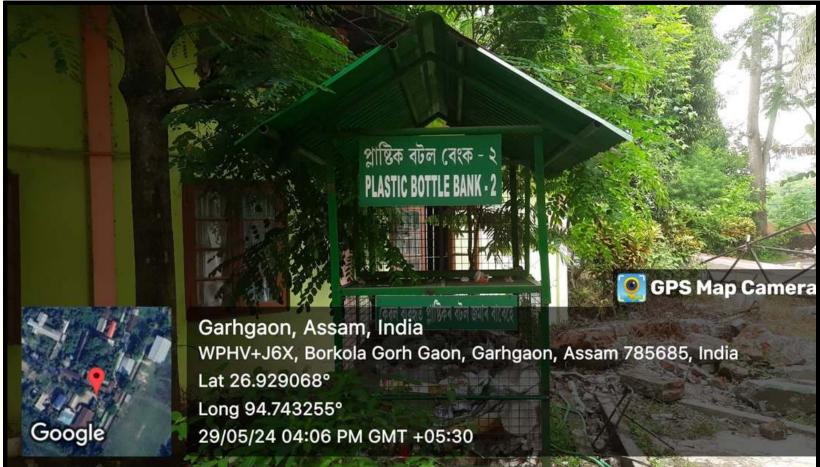

# **Photos and Videos of the initiatives**

facilities under metric 7.1.2



## **Geo-tagged photographs of Alternative Energy Sources at College campus**





**Pictures: Solar lights in college campus** 





**Picture: Solar Panels** 



## Pictures: Sensor-based lights at Commerce lab and Principal's room



## **Biogas plant in campus**









Geo-tagged photographs of Management of degradable and non-degradable waste at College campus







The non-recyclable waste materials are disposed of in collaboration with the Nazira Municipal

Board



## Plastic bottle bank











# Dustbins









## Leaf Compost









## **Geo-tagged photographs of Rainwater conservation at College campus**





## **Geo-tagged photographs of Green campus initiatives at College campus**









GPS Map Camera Garhgaon, Assam, India Borkola Gorh Gaon Borkola Gorh Gaon, Garhgaon, Borkola Gorh Gaon, Assam 785685, India Lat 26.932789° Long 94.744408° 19/03/24 10:01 AM GMT +05:30



Simaluguri, Assam, India WPHV+C39, Simaluguri, Assam 78 Lat 26.929052° Long 94.742145°







## **Campus Greenery**





#### **Plantation Drive at Campus**











Installation of Nests for Birds at College Campus on the occasion of World Sparrow Day by the Department of Zoology: A Green approach







### - Cleanliness Drive at College premises







Garhgaon, Assam, India WPHV+J6X, Bo