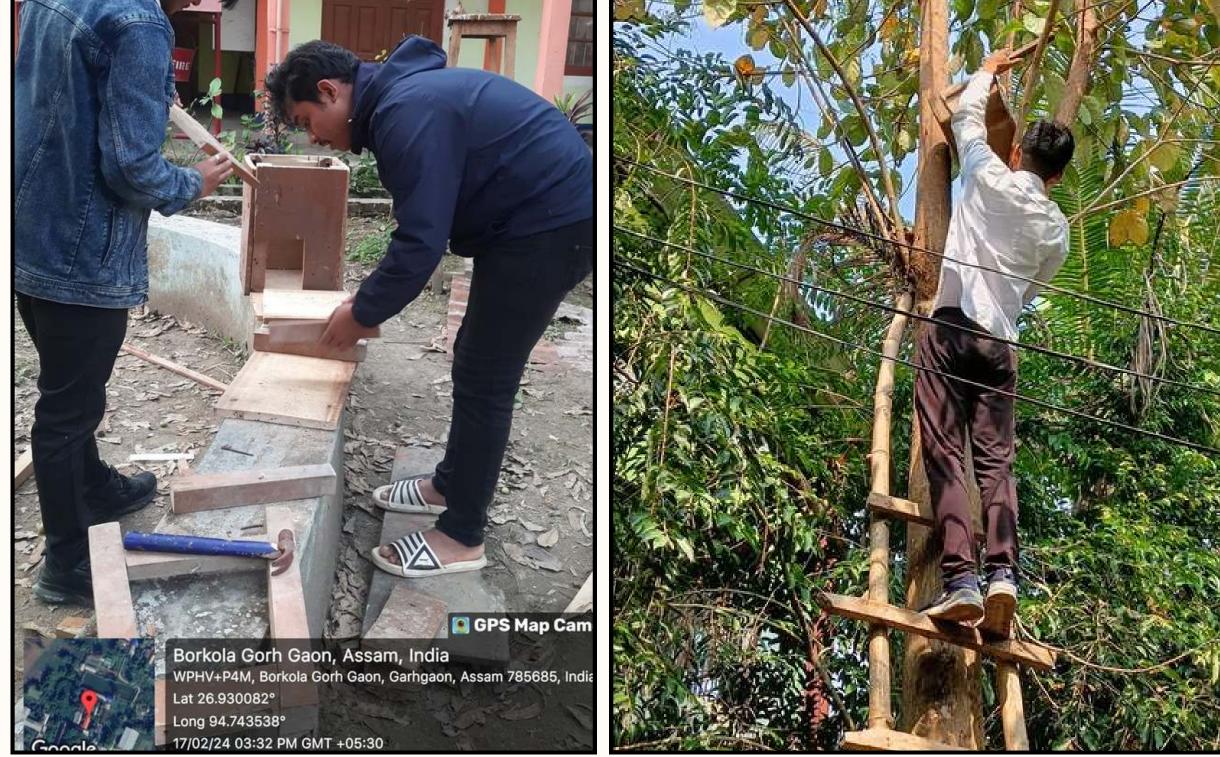

#### **Plantation Drive at Campus**

Installation of Nests for Birds at College Campus on the occasion of World Sparrow Day by the Department of Zoology: A Green approach