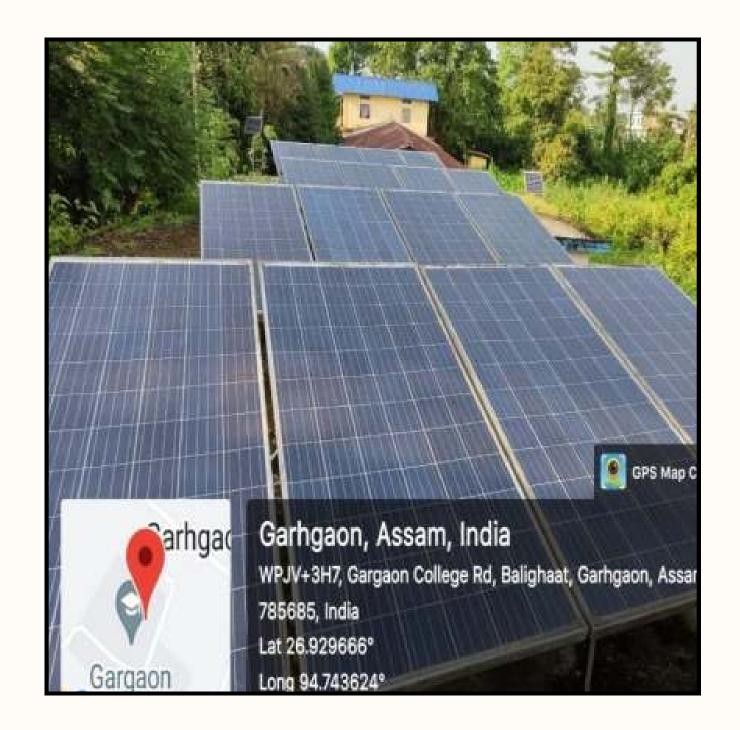

## **Geo-tagged photographs of Alternative Energy Sources at College campus**

**Pictures: Solar lights in college campus** 

**Picture: Solar Panels** 