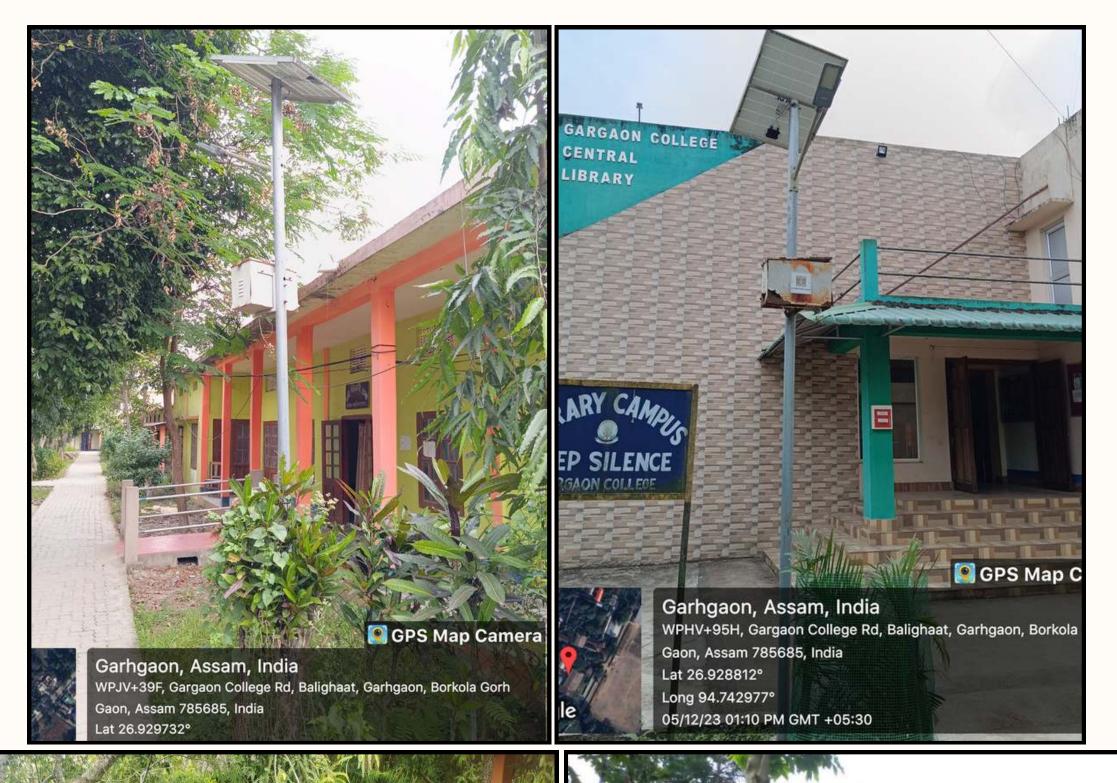

## **Geo-tagged photographs of Alternative Energy Sources at College campus**

**Pictures: Solar lights in college campus** 

**Picture: Solar Panels** 