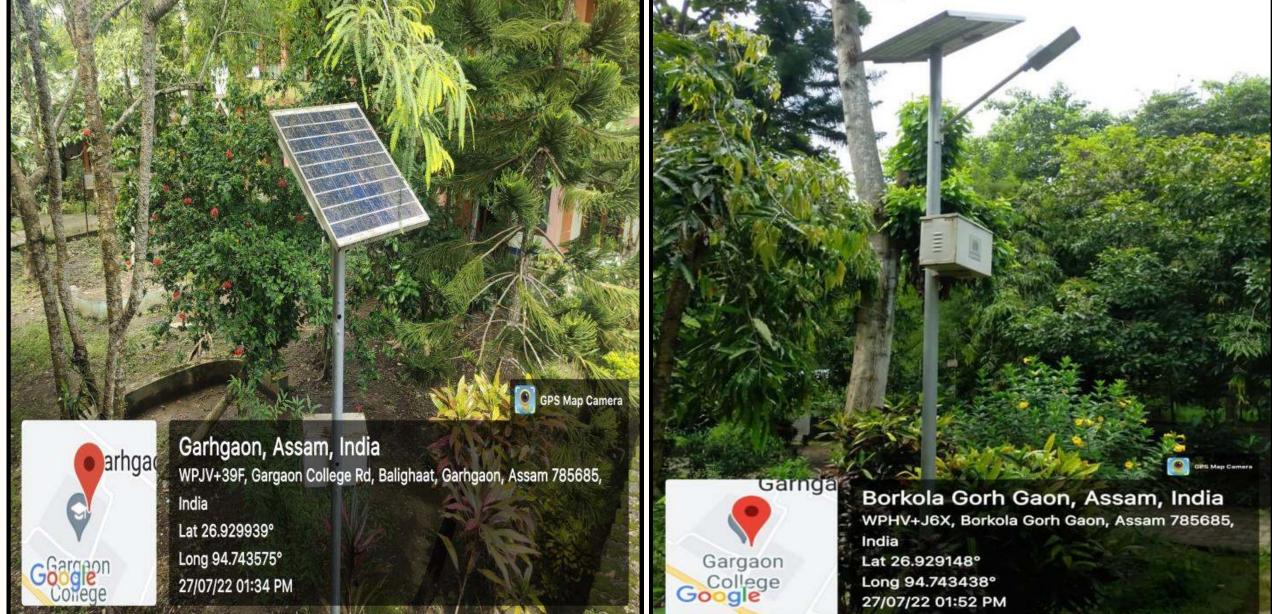

## **Geo-tagged photographs of Alternative Energy Sources at College campus**

**Pictures: Solar lights in college campus** 

**Picture: Solar Panels** 