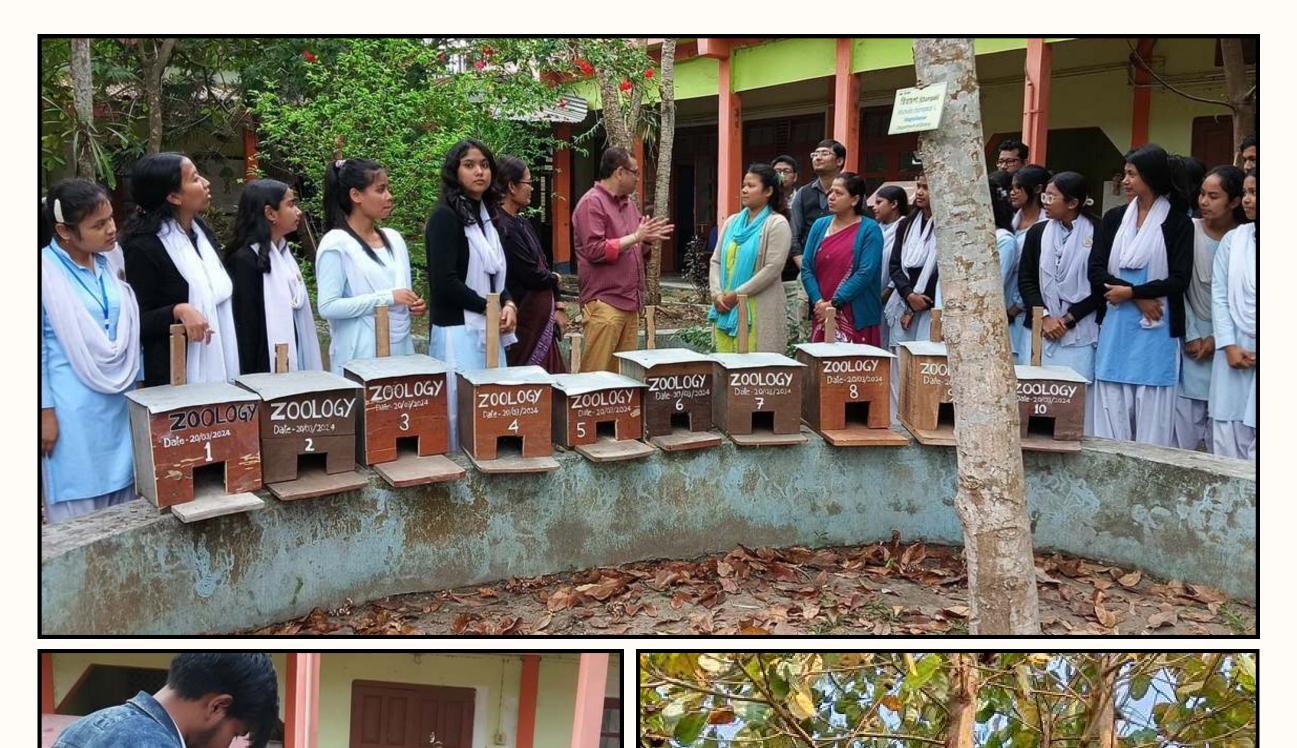

#### **Plantation Drive at Campus**

Installation of Nests for Birds at College Campus on the occasion of World Sparrow Day by the Department of Zoology: A Green approach