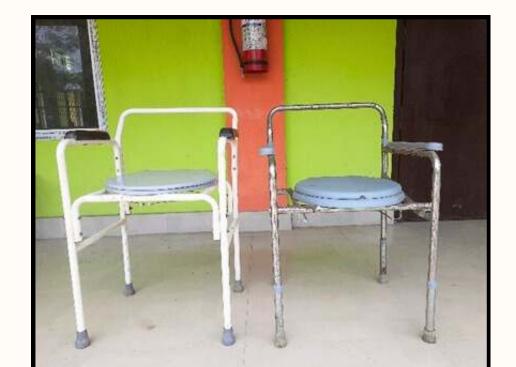

Borkola Gorh Gaon Borkola Gorh Gaon, Garhgaon, Borkola Gorh Gaon, Assam 785685, India Lat 26.932789° Long 94.744408° 19/03/24 10:01 AM GMT +05:30



Simaluguri, Assam, India WPHV+C39, Simaluguri, Assam 78 Lat 26.929052° Long 94.742145°







## **Campus Greenery**





#### **Plantation Drive at Campus**











Installation of Nests for Birds at College Campus on the occasion of World Sparrow Day by the Department of Zoology: A Green approach







### - Cleanliness Drive at College premises







Garhgaon, Assam, India WPHV+J6X, Borkola Gorh Gaon, Garhgaon, Assam 785685 India Lat 26.929483° Long 94.743167° 02/10/23 10:39 AM GMT +05:30



### Signage of Plastic free campus











## **Photographs of Disabled friendly initiatives at College campus**



Wheelchairs



Walkers







#### Crutches

**Commode chair** 







## Ramp and Rails





## Videos of the Initiatives and facilities under this metric at college campus

| Annexure                                             | Youtube link |
|------------------------------------------------------|--------------|
| How we make vermi/leaf compost from organic waste    | Ì            |
| Making and using of leaf compost                     | Ċ            |
| Vermicompost Project                                 | Ì            |
| One day workshop on vermicompost on green livelihood | Ô            |
| Fish Diversity at College Campus                     | Ì            |

| Khariff vegetables at college campus                  | Ô |
|-------------------------------------------------------|---|
| Cleanliness drive at