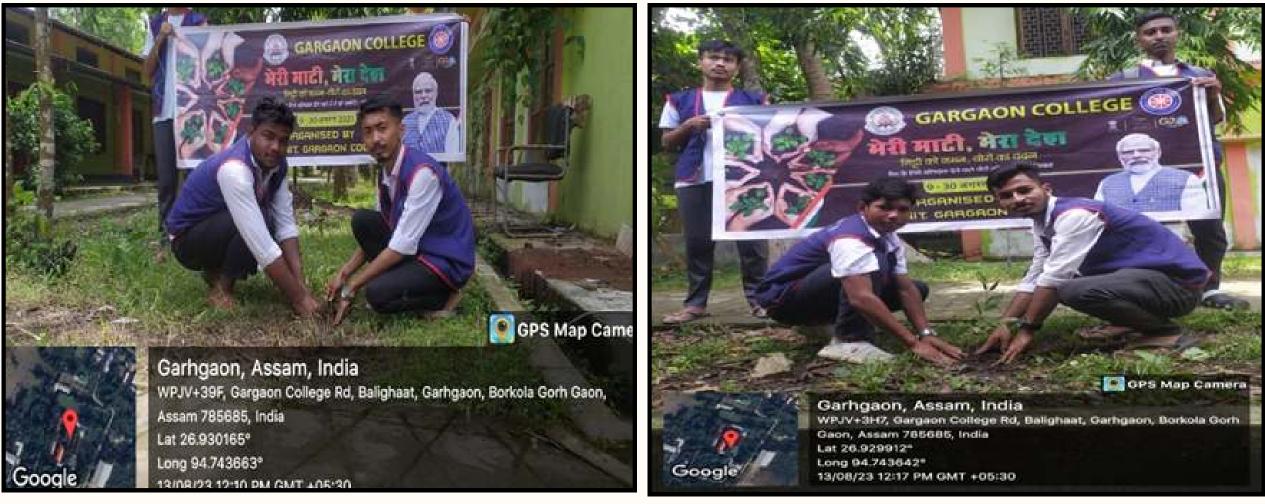

#### **Plantation Drive at Campus**

Installation of Nests for Birds at College Campus on the occasion of World Sparrow Day by the Department of Zoology: A Green approach