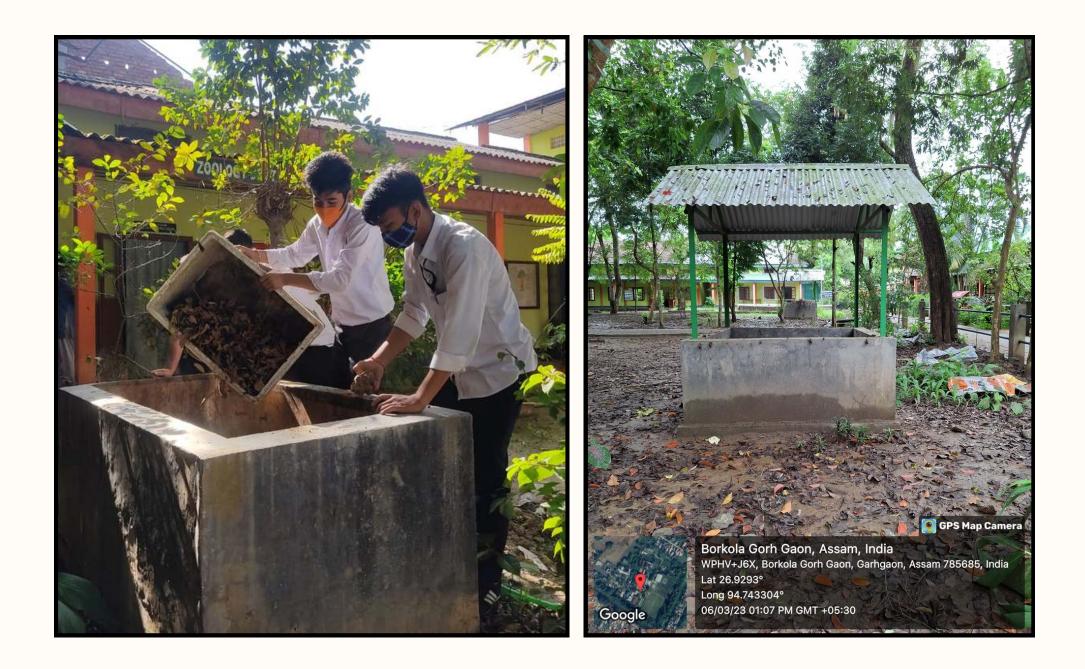

# **Photos and Videos of the initiatives**

facilities under metric 7.1.2



## **Geo-tagged photographs of Alternative Energy Sources at College campus**





**Pictures: Solar lights in college campus** 





**Picture: Solar Panels** 



## Pictures: Sensor-based lights at Commerce lab and Principal's room



## **Biogas plant in campus**









Geo-tagged photographs of Management of degradable and non-degradable waste at College campus







The non-recyclable waste materials are disposed of in collaboration with the Nazira Municipal

Board



## Plastic bottle bank











# Dustbins









## Leaf Compost









## **Geo-tagged photographs of Rainwater conservation at College campus**





## **Geo-tagged photographs of Green campus initiatives at College campus**









GPS Map Camera Garhgaon, Assam, India Borkola Gorh Gaon Borkola Gorh Gaon, Garhgaon, Borkola Gorh Gaon, Assam 785685, India Lat 26.932789° Long 94.744408° 19/03/24 10:01 AM GMT +05:30



Simaluguri, Assam, India WPHV+C39, Simaluguri, Assam 78 Lat 26.929052° Long 94.742145°







## **Campus Greenery**





#### **Plantation Drive at Campus**











Installation of Nests for Birds at College Campus on the occasion of World Sparrow Day by the Department of Zoology: A Green approach







### - Cleanliness Drive at College premises







Garhgaon, Assam, India WPHV+J6X, Borkola Gorh Gaon, Garhgaon, Assam 785685 India