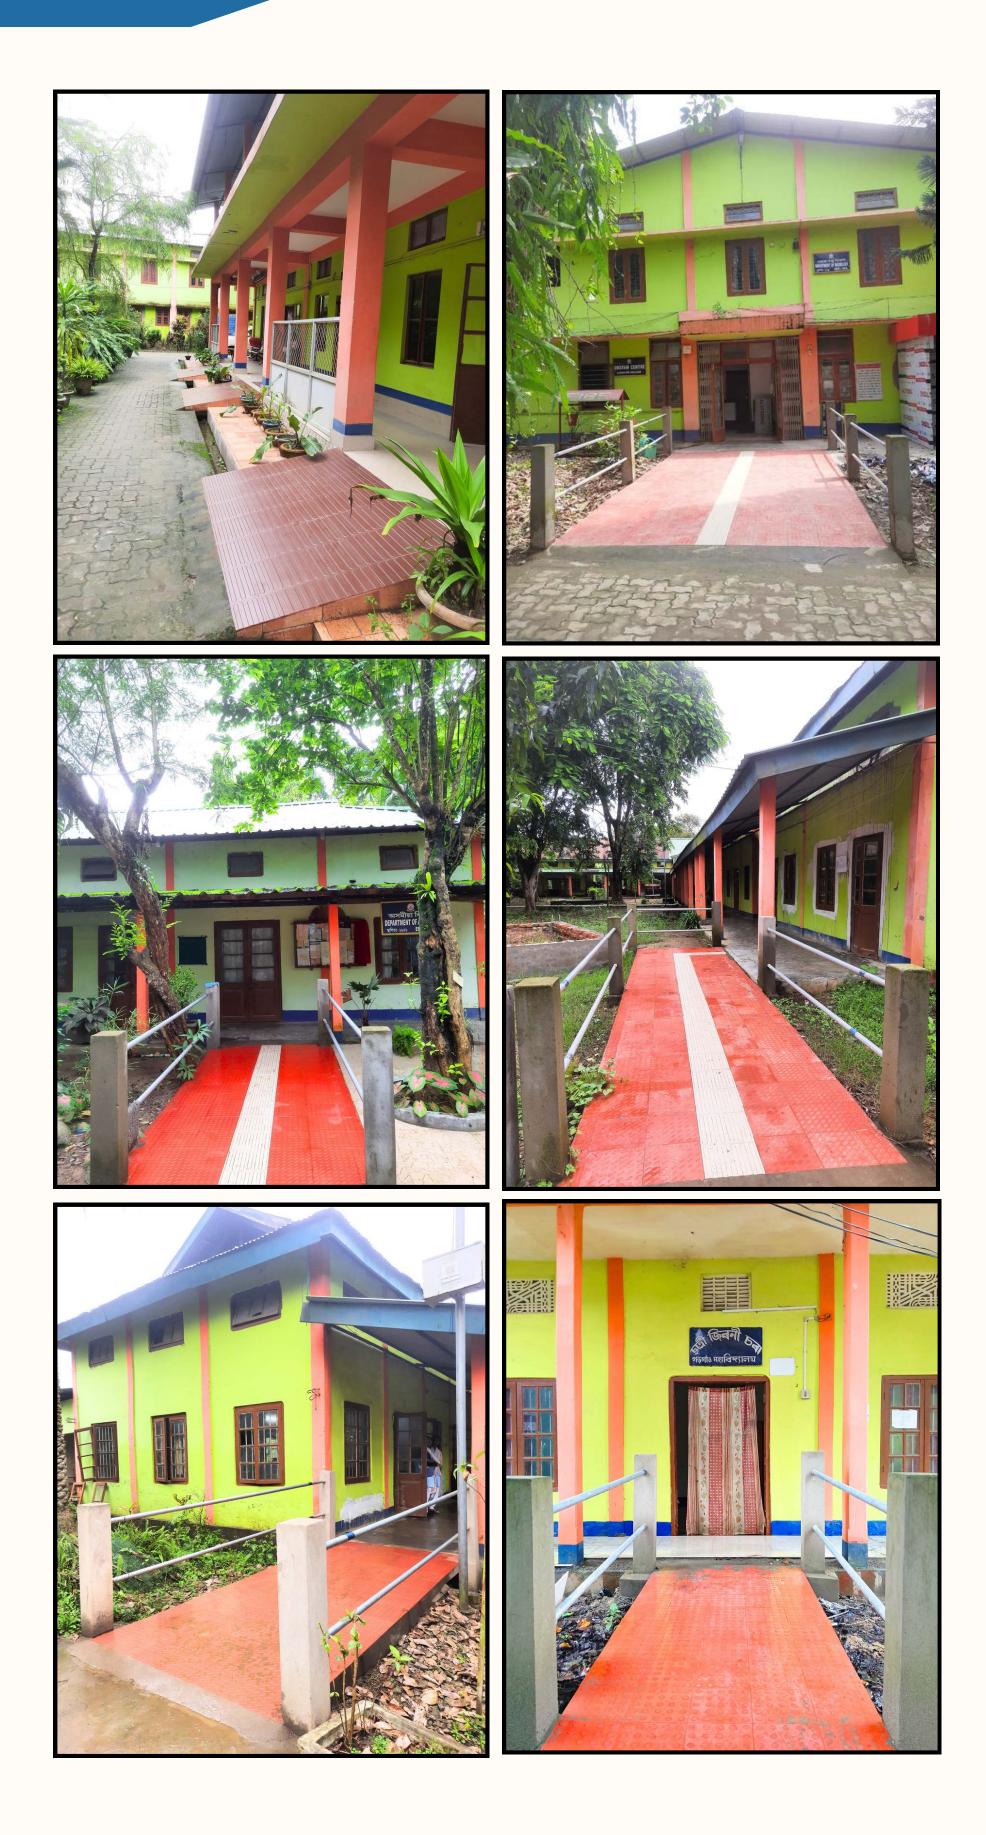

n, Assam 785685, India Lat 26.932789° Long 94.744408° 19/03/24 10:01 AM GMT +05:30



Simaluguri, Assam, India WPHV+C39, Simaluguri, Assam 78 Lat 26.929052° Long 94.742145°







## **Campus Greenery**





#### **Plantation Drive at Campus**











Installation of Nests for Birds at College Campus on the occasion of World Sparrow Day by the Department of Zoology: A Green approach







### - Cleanliness Drive at College premises







Garhgaon, Assam, India WPHV+J6X, Borkola Gorh Gaon, Garhgaon, Assam 785685 India Lat 26.929483° Long 94.743167° 02/10/23 10:39 AM GMT +05:30



### Signage of Plastic free campus











## **Photographs of Disabled friendly initiatives at College campus**



Wheelchairs



Walkers







#### Crutches

**Commode chair** 







## Ramp and Rails





## Videos of the Initiatives and facilities under this metric at college campus

| Annexure                                             | Youtube link |
|------------------------------------------------------|--------------|
| How we make vermi/leaf compost from organic waste    | Ì            |
| Making and using of leaf compost                     | Ċ            |
| Vermicompost Project                                 | Ì            |
| One day workshop on vermicompost on green livelihood | Ô            |
| Fish Diversity at College Campus                     | Ì            |

| Khariff vegetables at college campus                  | Ô |
|-------------------------------------------------------|---|
| Cleanliness drive at college campus                   | Ô |
| Plantation drive at co