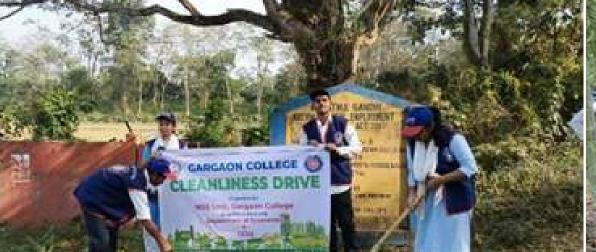

### - Cleanliness Drive at College premises

Garhgaon, Assam, India WPHV+J6X, Borkola Gorh Gaon, Garhgaon, Assam 785685 India Lat 26.929483° Long 94.743167° 02/10/23 10:39 AM GMT +05:30