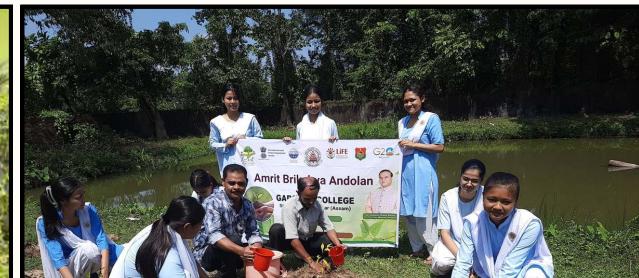

#### **Plantation Drive at Campus**

Installation of Nests for Birds at College Campus on the occasion of World Sparrow Day by the Department of Zoology: A Green approach