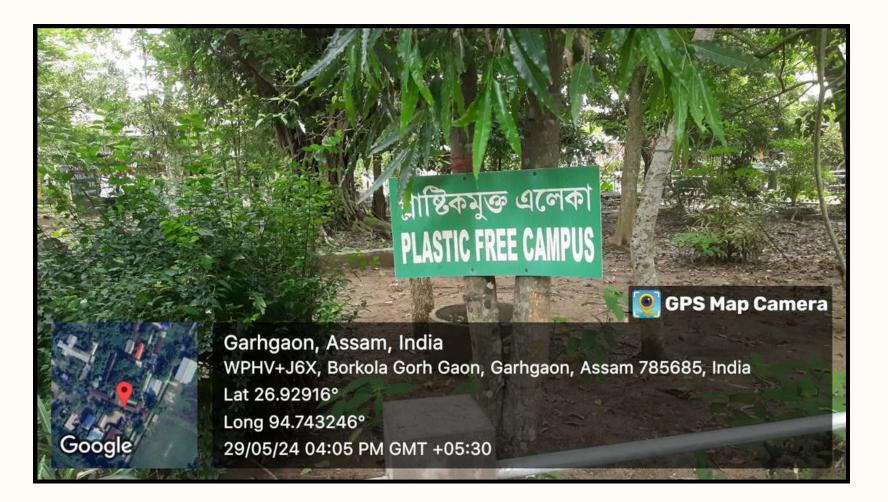

# **Photos and Videos of the initiatives**

facilities under metric 7.1.2



## **Geo-tagged photographs of Alternative Energy Sources at College campus**





**Pictures: Solar lights in college campus** 





**Picture: Solar Panels** 



## Pictures: Sensor-based lights at Commerce lab and Principal's room



## **Biogas plant in campus**









Geo-tagged photographs of Management of degradable and non-degradable waste at College campus







The non-recyclable waste materials are disposed of in collaboration with the Nazira Municipal

Board



## Plastic bottle bank











# Dustbins









## Leaf Compost









## **Geo-tagged photographs of Rainwater conservation at College campus**





## **Geo-tagged photographs of Green campus initiatives at College campus**









GPS Map Camera Garhgaon, Assam, India Borkola Gorh Gaon Borkola Gorh Gaon, Garhgaon, Borkola Gorh Gaon, Assam 785685, India Lat 26.932789° Long 94.744408° 19/03/24 10:01 AM GMT +05:30



Simaluguri, Assam, India WPHV+C39, Simaluguri, Assam 78 Lat 26.929052° Long 94.742145°







## **Campus Greenery**





#### **Plantation Drive at Campus**











Installation of Nests for Birds at College Campus on the occasion of World Sparrow Day by the Department of Zoology: A Green approach







### - Cleanliness Drive at College premises







Garhgaon, Assam, India WPHV+J6X, Borkol