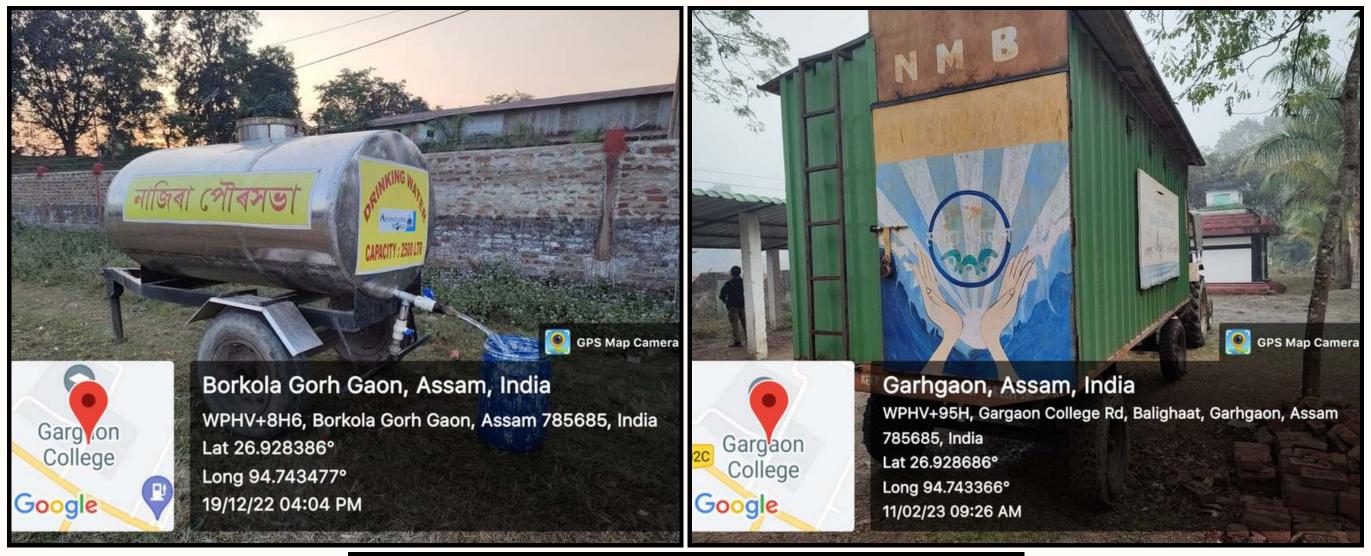

# **Photos and Videos of the initiatives**

facilities under metric 7.1.2



## **Geo-tagged photographs of Alternative Energy Sources at College campus**





**Pictures: Solar lights in college campus** 





**Picture: Solar Panels** 



## Pictures: Sensor-based lights at Commerce lab and Principal's room



## **Biogas plant in campus**









Geo-tagged photographs of Management of degradable and non-degradable waste at College campus







The non-recyclable waste materials are disposed of in collaboration with the Nazira Municipal

Board



## Plastic bottle bank











# Dustbins









## Leaf Compost









## **Geo-tagged photographs of Rainwater conservation at College campus**





## **Geo-tagged photographs of Green campus initiatives at College campus**









GPS Map Camera Garhgaon, Assam, India Borkola Gorh Gaon Borkola Gorh Gaon, Garhgaon, Borkola Gorh Gaon, Assam 785685, India Lat 26.932789° Long 94.744408° 19/03/24 10:01 AM GMT +05:30



Simaluguri, Assam, India WPHV+C39, Simaluguri, Assam 78 Lat 26.929052° Long 94.742145°







## **Campus Greenery**





#### **Plantation Drive at Campus**











Installation of Nests for Birds at College Campus on the occasion of World Sparrow Day by t