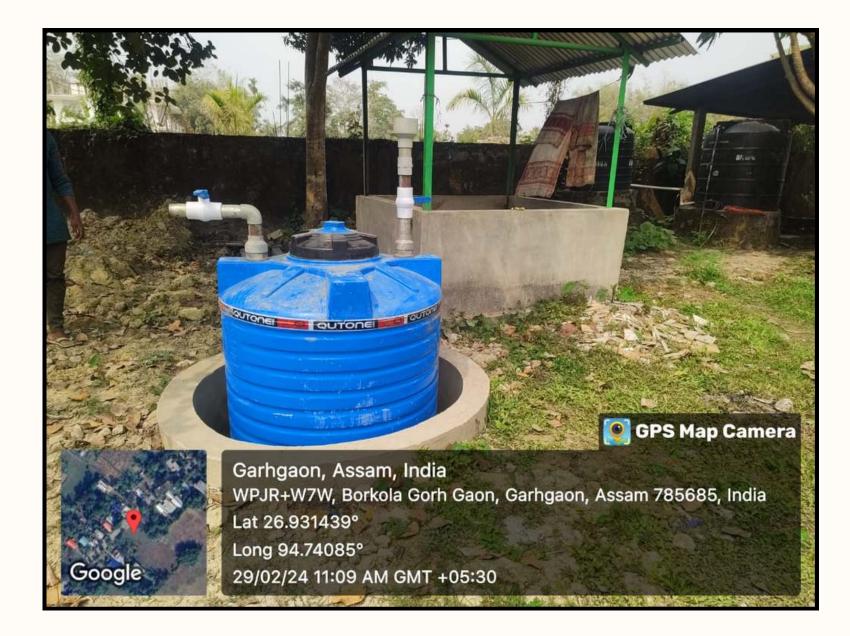

# **Photos and Videos of the initiatives**

facilities under metric 7.1.2



## **Geo-tagged photographs of Alternative Energy Sources at College campus**





**Pictures: Solar lights in college campus** 





**Picture: Solar Panels** 



## Pictures: Sensor-based lights at Commerce lab and Principal's room



## **Biogas plant in campus**









Geo-tagged photographs of Management of degradable and non-degradable waste at College campus







The non-recyclable waste materials are disposed of in collaboration with the Nazira Municipal

Board



## Plastic bottle bank











# Dustbins









## Leaf Compost









## **Geo-tagged photographs of Rainwater conservation at College campus**





## **Geo-tagged photographs of Green campus initiatives at College campus**









GPS Map Camera Garhgaon, Assam, India Borkola Gorh Gaon Borkola Gorh Gaon, Garhgaon, Borkola Gorh Gaon, Assam 785685, India Lat 26.932789° Long 94.744408° 19/03/24 10:01 AM GMT +05:30



Simaluguri, Assam, India WPHV+C39, Simaluguri, Assam 78 Lat 26.929052° Long 94.742145°







## **Campus Greenery**





#### **Plantation Drive at Campus**