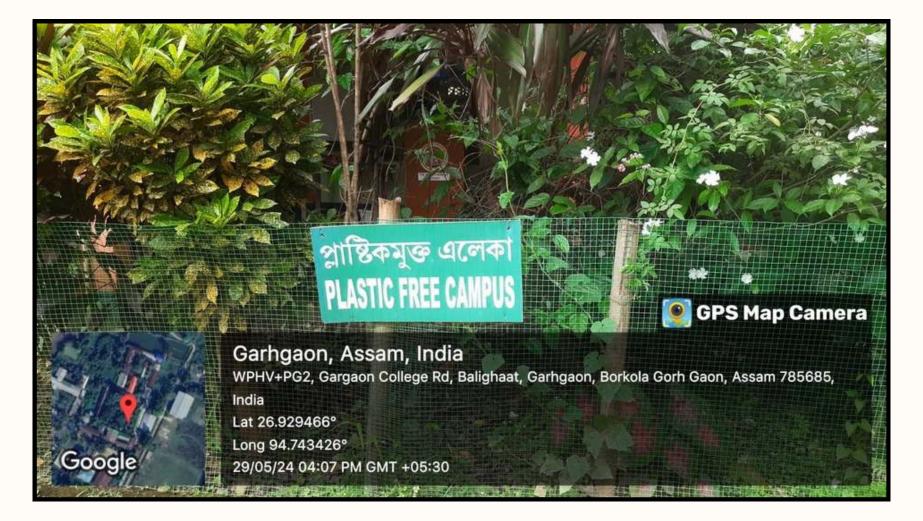

ed photographs of Green campus initiatives at College campus**









GPS Map Camera Garhgaon, Assam, India Borkola Gorh Gaon Borkola Gorh Gaon, Garhgaon, Borkola Gorh Gaon, Assam 785685, India Lat 26.932789° Long 94.744408° 19/03/24 10:01 AM GMT +05:30



Simaluguri, Assam, India WPHV+C39, Simaluguri, Assam 78 Lat 26.929052° Long 94.742145°







## **Campus Greenery**





#### **Plantation Drive at Campus**











Installation of Nests for Birds at College Campus on the occasion of World Sparrow Day by the Department of Zoology: A Green approach







### - Cleanliness Drive at College premises







Garhgaon, Assam, India WPHV+J6X, Borkola Gorh Gaon, Garhgaon, Assam 785685 India Lat 26.929483° Long 94.743167° 02/10/23 10:39 AM GMT +05:30



### Signage of Plastic free campus











## **Photographs of Disabled friendly initiatives at College campus**



Wheelchairs



Walkers







#### Crutches

**Commode chair** 







## Ramp and Rails





## Videos of the Initiatives and facilities under this metric at college campus

| Annexure                                             | Youtube link |
|------------------------------------------------------|--------------|
| How we make vermi/leaf compost from organic waste    | Ì            |
| Making and using of leaf compost                     | Ċ            |
| Vermicompost Project                                 | Ì            |
| One day workshop on vermicompost on green livelihood | Ô            |
| Fish Diversity at College Campus                     | Ì            |

| Khariff vegetables at college campu