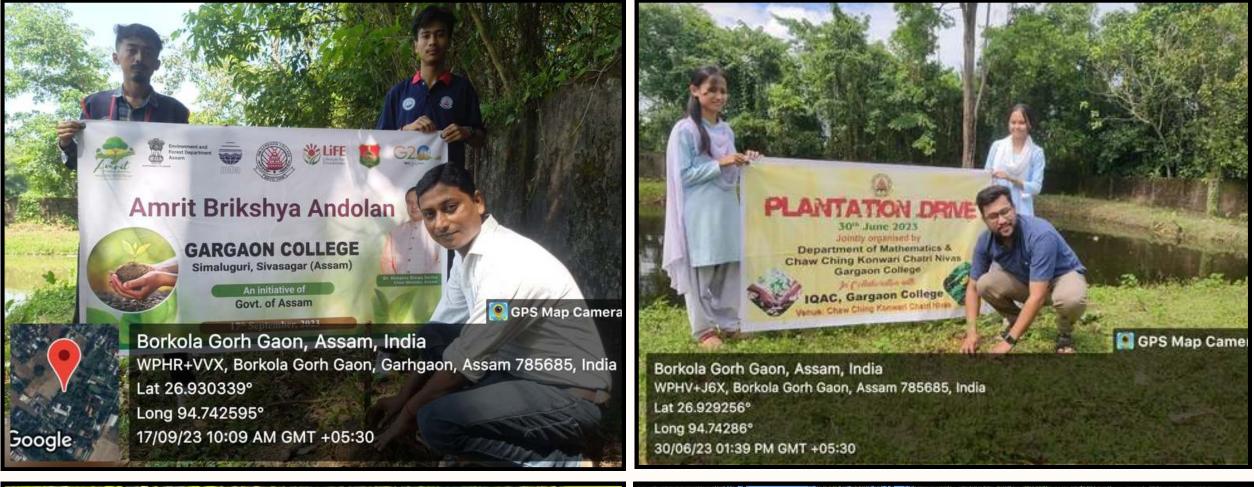

#### **Plantation Drive at Campus**

Installation of Nests for Birds at College Campus on the occasion of World Sparrow Day by the Department of Zoology: A Green approach