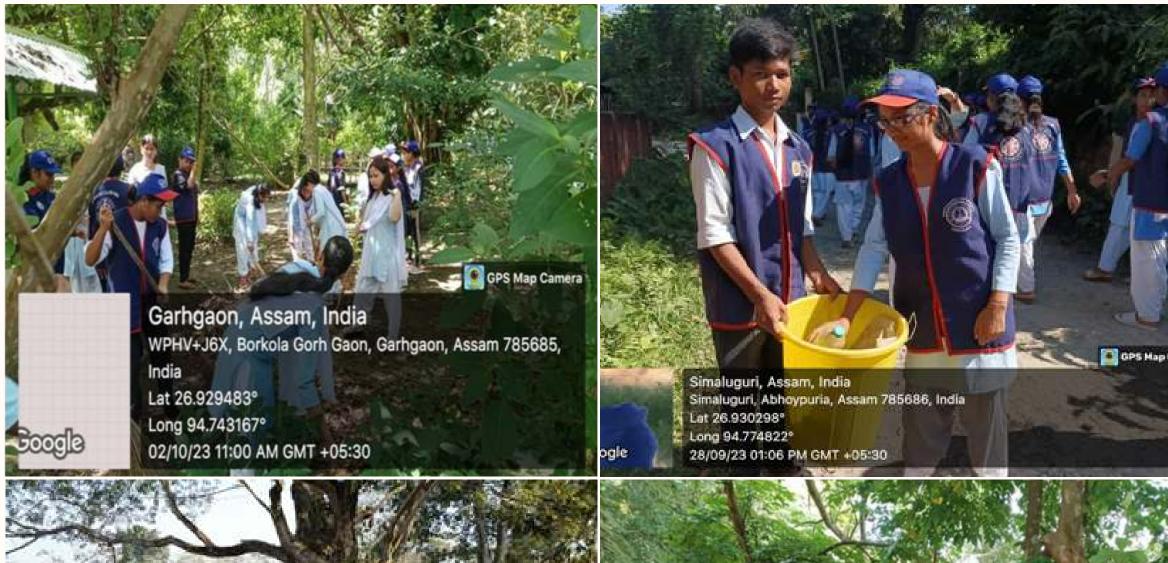

### - Cleanliness Drive at College premises

Garhgaon, Assam, India WPHV+J6X, Borkola Gorh Gaon, Garhgaon, Assam 785685 India Lat 26.929483° Long 94.743167° 02/10/23 10:39 AM GMT +05:30