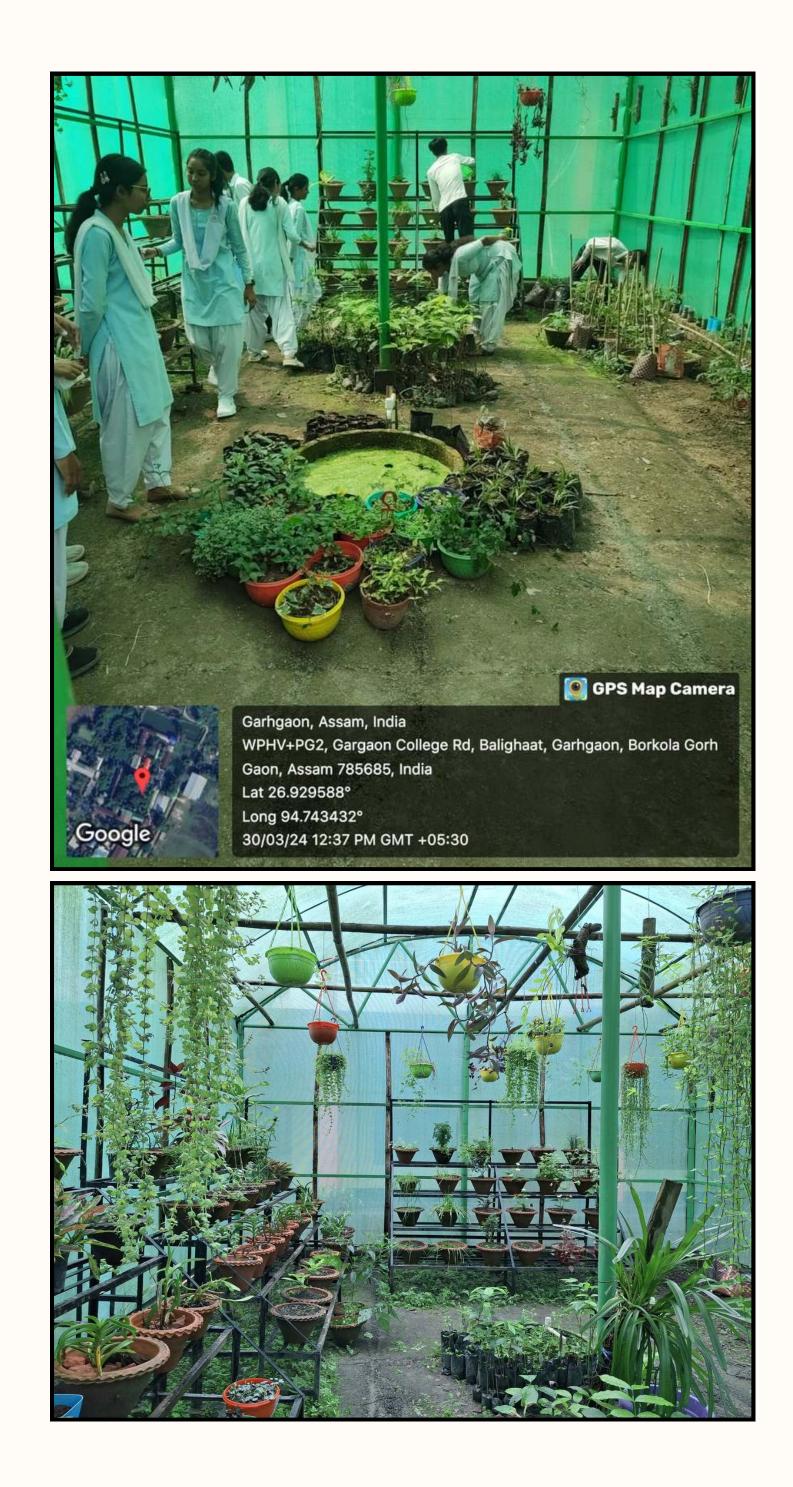

## **Geo-tagged photographs of Green campus initiatives at College campus**

GPS Map Camera Garhgaon, Assam, India Borkola Gorh Gaon Borkola Gorh Gaon, Garhgaon, Borkola Gorh Gaon, Assam 785685, India Lat 26.932789° Long 94.744408° 19/03/24 10:01 AM GMT +05:30

## **Campus Greenery**