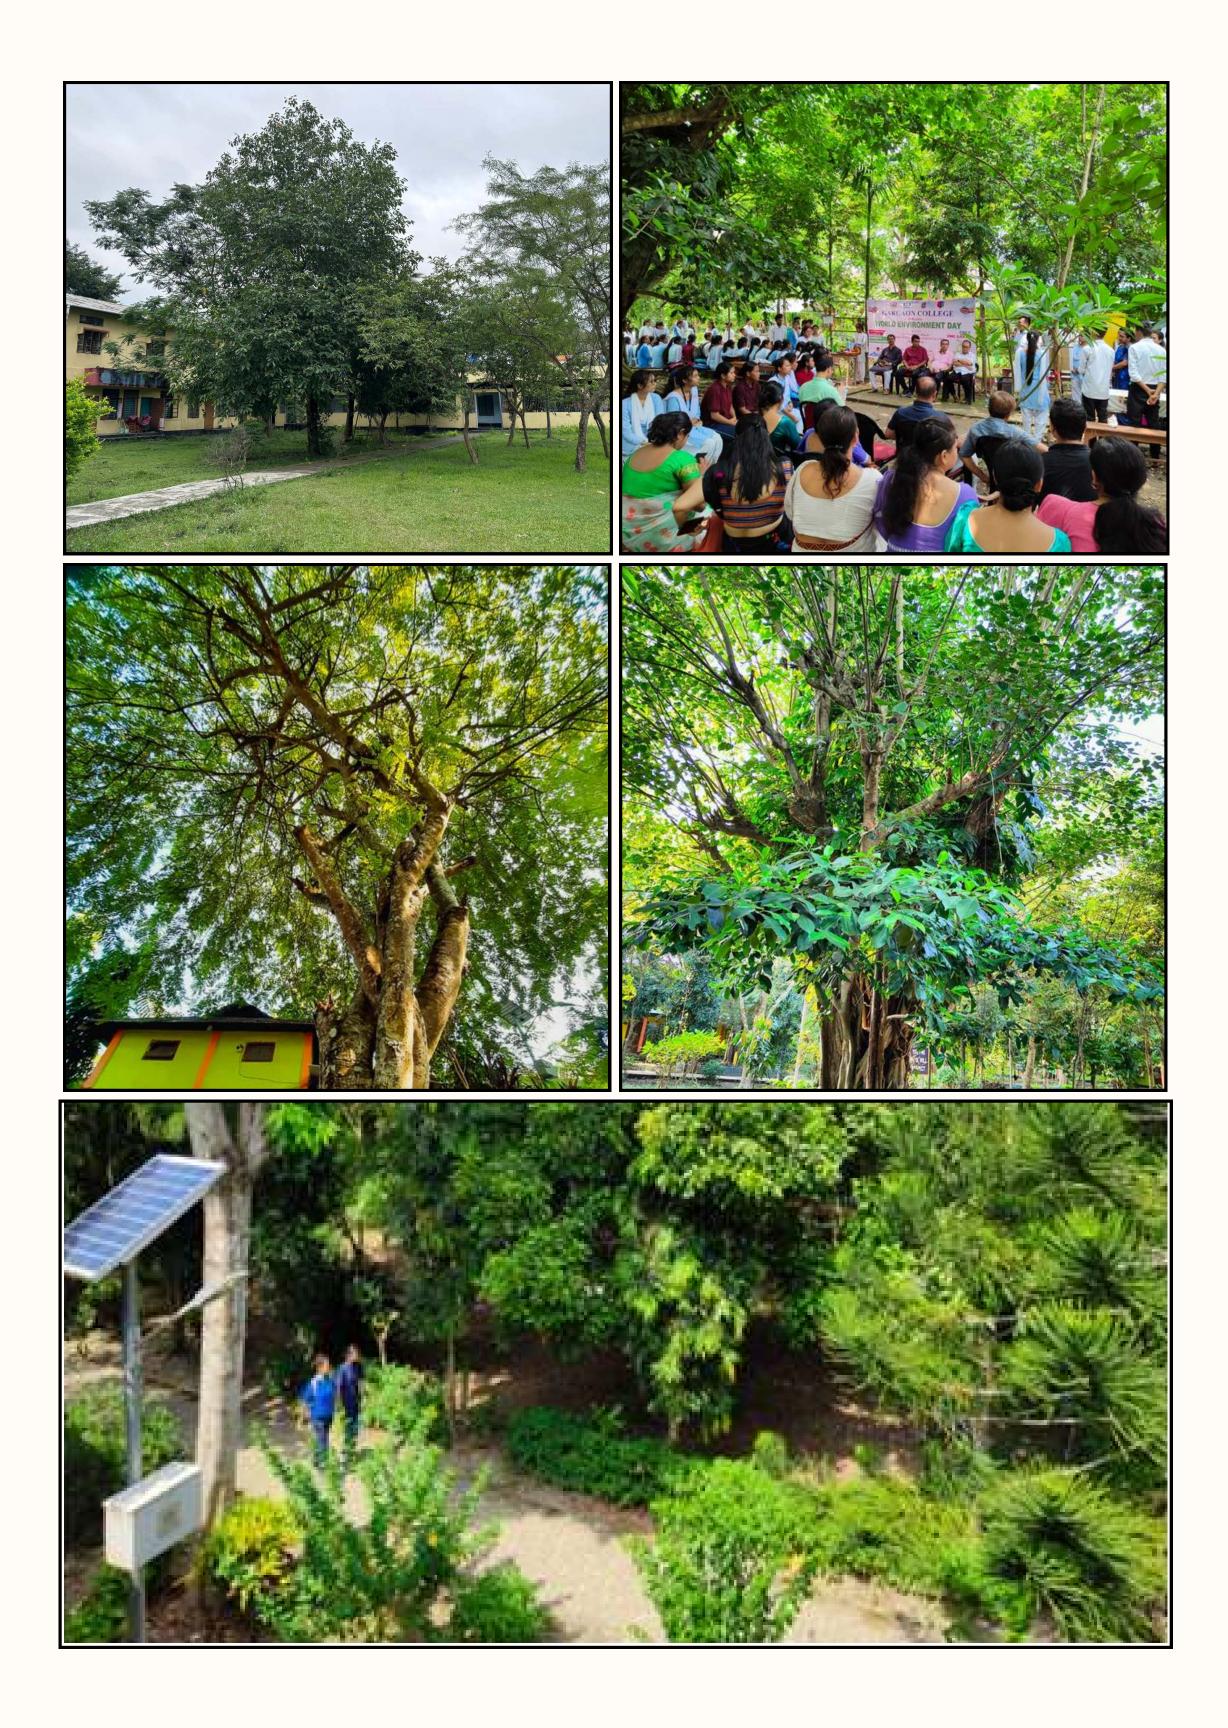

room



## **Biogas plant in campus**









Geo-tagged photographs of Management of degradable and non-degradable waste at College campus







The non-recyclable waste materials are disposed of in collaboration with the Nazira Municipal

Board



## Plastic bottle bank











# Dustbins









## Leaf Compost









## **Geo-tagged photographs of Rainwater conservation at College campus**





## **Geo-tagged photographs of Green campus initiatives at College campus**









GPS Map Camera Garhgaon, Assam, India Borkola Gorh Gaon Borkola Gorh Gaon, Garhgaon, Borkola Gorh Gaon, Assam 785685, India Lat 26.932789° Long 94.744408° 19/03/24 10:01 AM GMT +05:30



Simaluguri, Assam, India WPHV+C39, Simaluguri, Assam 78 Lat 26.929052° Long 94.742145°







## **Campus Greenery**





#### **Plantation Drive at Campus**











Installation of Nests for Birds at College Campus on the occasion of World Sparrow Day by the Department of Zoology: A Green approach







### - Cleanliness Drive at College premises







Garhgaon, Assam, India WPHV+J6X, Borkola Gorh Gaon, Garhgaon, Assam 785685 India Lat 26.929483° Long 94.743167° 02/10/23 10:39 AM GMT +05:30



### Signage of Plastic free campus











## **Photographs of Disabled friendly initiatives at College campus**



Wheelchairs



Walkers







#### Crutches

**Commode chair** 







## Ramp and Rails





## Videos of the Initiatives and facilities under this metric at college campus

| Annexure                                             | Youtube link |
|----------------------------------------------