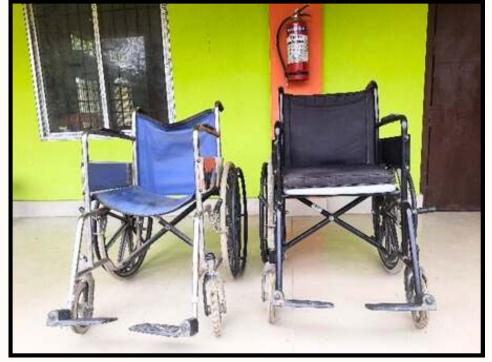

## **Photographs of Disabled friendly initiatives at College campus**

Wheelchairs

Walkers