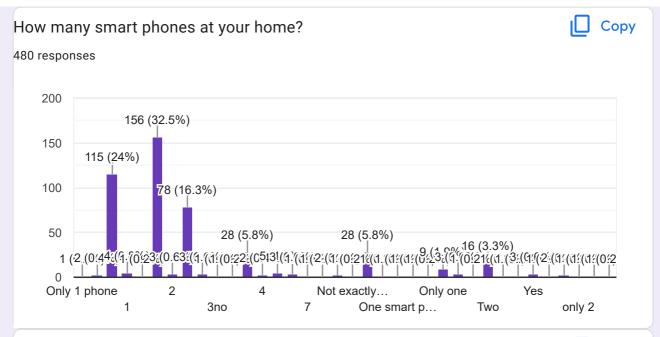

No

offline classes would be more effective for us rather than online classes.

Only 1 mobile

Classes should be regular.

No suggestions..the teachers are already doing their best

Cause we can afford only 1 smart phone...