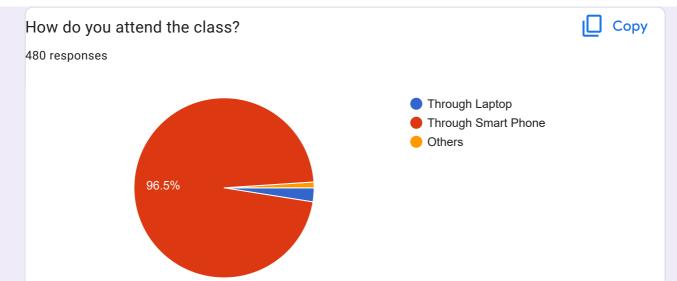

### Do the teachers use Power Point during class?

Ц Сору

405 responses

| Any Suggesti<br>480 responses  | on                                                                                   |
|--------------------------------|--------------------------------------------------------------------------------------|
| No                             |                                                                                      |
| Good                           |                                                                                      |
| No                             |                                                                                      |
| Nothing                        |                                                                                      |
| Yes                            |                                                                                      |
| No suggestio                   | ns                                                                                   |
|                                |                                                                                      |
| No suggestio                   | n                                                                                    |
| no                             |                                                                                      |
| good                           |                                                                                      |
| I have no sug                  | gestion                                                                              |
| Practice time                  | management                                                                           |
| I am satisfied                 | d online classes                                                                     |
| Good                           |                                                                                      |
| recorded clas                  | sses and providing proper notes is also a better option                              |
| Network prob                   | olem .and not interest in online mode classes.                                       |
| l think Online<br>to bad netwo | classes are not good for student. And many students facing lot of problem due<br>rk. |
| YouTube vide                   | eos are best way to teach .                                                          |
| Please condu                   | ict offline exams for our previous semester exams                                    |
| Offline is bett                | ter than online so hope that the college will be reopen soon                         |
| No suggestio                   | n.                                                                                   |