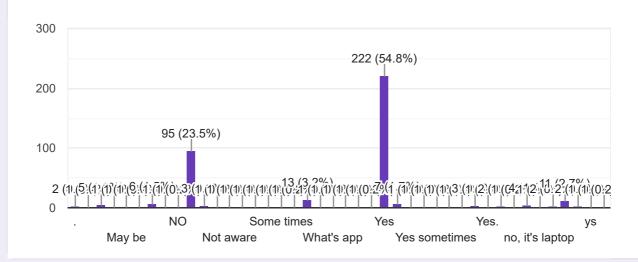

### Do the teachers use Power Point during class?

Ц Сору

405 responses

| Any Suggesti<br>480 responses  | on                                                                                   |
|--------------------------------|--------------------------------------------------------------------------------------|
| No                             |                                                                                      |
| Good                           |                                                                                      |
| No                             |                                                                                      |
| Nothing                        |                                                                                      |
| Yes                            |                                                                                      |
| No suggestio                   | ns                                                                                   |
|                                |                                                                                      |
| No suggestio                   | n                                                                                    |
| no                             |                                                                                      |
| good                           |                                                                                      |
| I have no sug                  | gestion                                                                              |
| Practice time                  | management                                                                           |
| I am satisfied                 | d online classes                                                                     |
| Good                           |                                                                                      |
| recorded clas                  | sses and providing proper notes is also a better option                              |
| Network prob                   | olem .and not interest in online mode classes.                                       |
| l think Online<br>to bad netwo | classes are not good for student. And many students facing lot of problem due<br>rk. |
| YouTube vide                   | eos are best way to teach .                                                          |
| Please condu                   | ict offline exams for our previous semester exams                                    |
| Offline is bett                | ter than online so hope that the college will be reopen soon                         |
| No suggestio                   | n.                                                                                   |