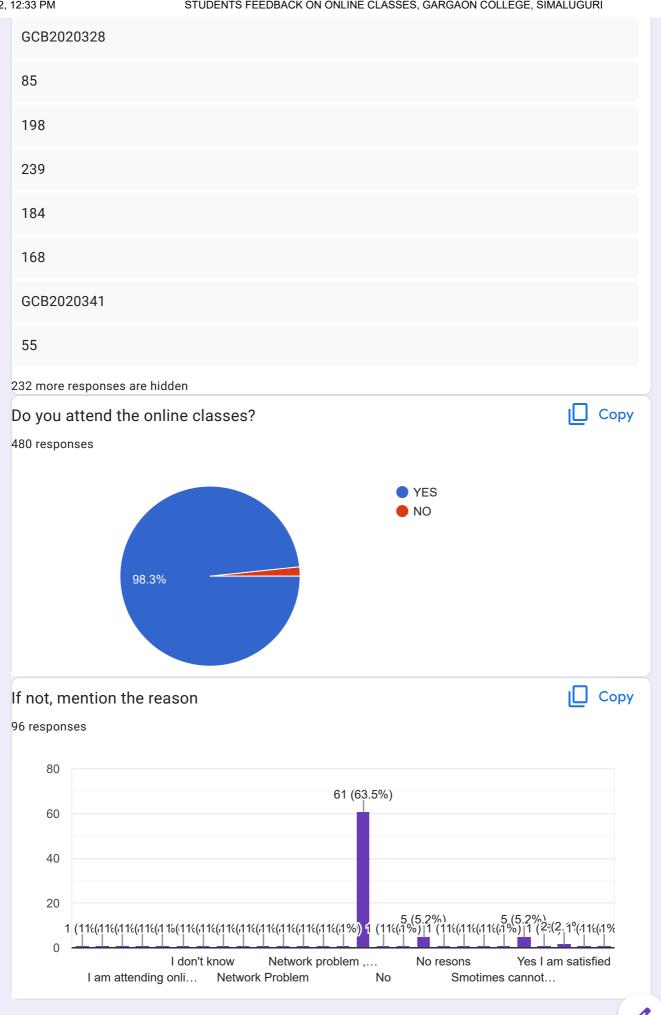

| If not, mention the reason<br>480 responses |
|---------------------------------------------|
| No                                          |
| Yes                                         |
| No reason                                   |
| Network problem                             |
| •                                           |
| Network issue                               |
| Nothing                                     |
| I am satisfied with online class            |
| Satisfied                                   |
| I'm satisfied                               |
| no                                          |
| No                                          |
| I am satisfy                                |
| I am satisfied                              |
| Yes i am satisfied                          |
| No reason                                   |
| Satisfy                                     |
| Yes                                         |
| Satisfied                                   |
| I m satisfied                               |
| I don't know                                |