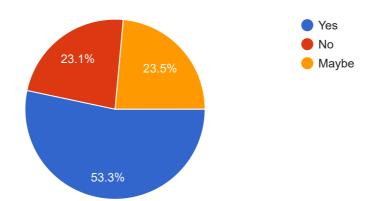

### Do the teachers use Power Point during class?

Ц Сору

405 responses

| Any Suggesti<br>480 responses  | on                                                                                   |
|--------------------------------|--------------------------------------------------------------------------------------|
| No                             |                                                                                      |
| Good                           |                                                                                      |
| No                             |                                                                                      |
| Nothing                        |                                                                                      |
| Yes                            |                                                                                      |
| No suggestio                   | ns                                                                                   |
|                                |                                                                                      |
| No suggestio                   | n                                                                                    |
| no                             |                                                                                      |
| good                           |                                                                                      |
| I have no sug                  | gestion                                                                              |
| Practice time                  | management                                                                           |
| I am satisfied                 | d online classes                                                                     |
| Good                           |                                                                                      |
| recorded clas                  | sses and providing proper notes is also a better option                              |
| Network prob                   | olem .and not interest in online mode classes.                                       |
| l think Online<br>to bad netwo | classes are not good for student. And many students facing lot of problem due<br>rk. |
| YouTube vide                   | eos are best way to teach .                                                          |
| Please condu                   | ict offline exams for our previous semester exams                                    |
| Offline is bett                | ter than online so hope that the college will be reopen soon                         |
| No suggestio                   | n.                                                                                   |