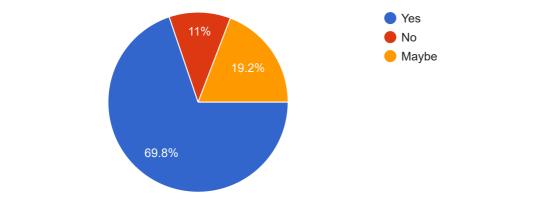

### Do the teachers use Power Point during class?

Ц Сору

405 responses

| Any Suggesti<br>480 responses  | on                                                                                   |
|--------------------------------|--------------------------------------------------------------------------------------|
| No                             |                                                                                      |
| Good                           |                                                                                      |
| No                             |                                                                                      |
| Nothing                        |                                                                                      |
| Yes                            |                                                                                      |
| No suggestio                   | ns                                                                                   |
|                                |                                                                                      |
| No suggestio                   | n                                                                                    |
| no                             |                                                                                      |
| good                           |                                                                                      |
| I have no sug                  | gestion                                                                              |
| Practice time                  | management                                                                           |
| I am satisfied                 | d online classes                                                                     |
| Good                           |                                                                                      |
| recorded clas                  | sses and providing proper notes is also a better option                              |
| Network prob                   | olem .and not interest in online mode classes.                                       |
| l think Online<br>to bad netwo | classes are not good for student. And many students facing lot of problem due<br>rk. |
| YouTube vide                   | eos are best way to teach .                                                          |
| Please condu                   | ict offline exams for our previous semester exams                                    |
| Offline is bett                | ter than online so hope that the college will be reopen soon                         |
| No suggestio                   | n.                                                                                   |