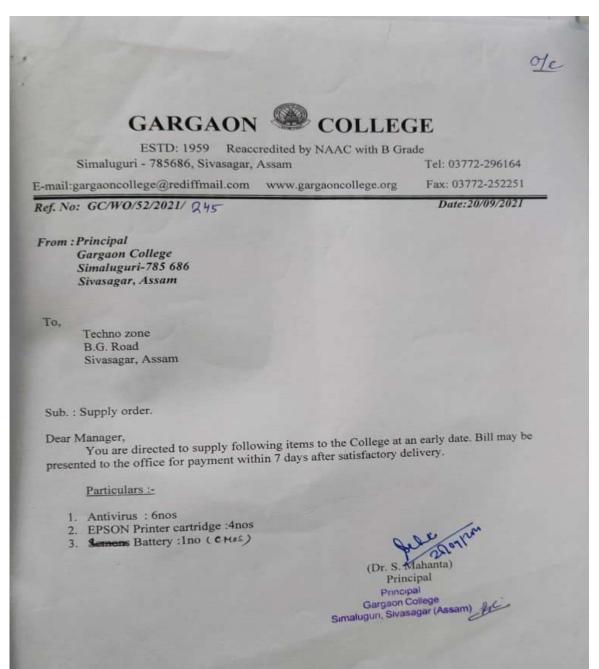

### 4.3.1 - Institution frequently updates its IT facilities including Wi-Fi

#### SOME PHOTOGRAPHS OR SCREEN SHOTS OF SOME OF THE UPDATED IT FACILITIES INCLUDING WI-FI