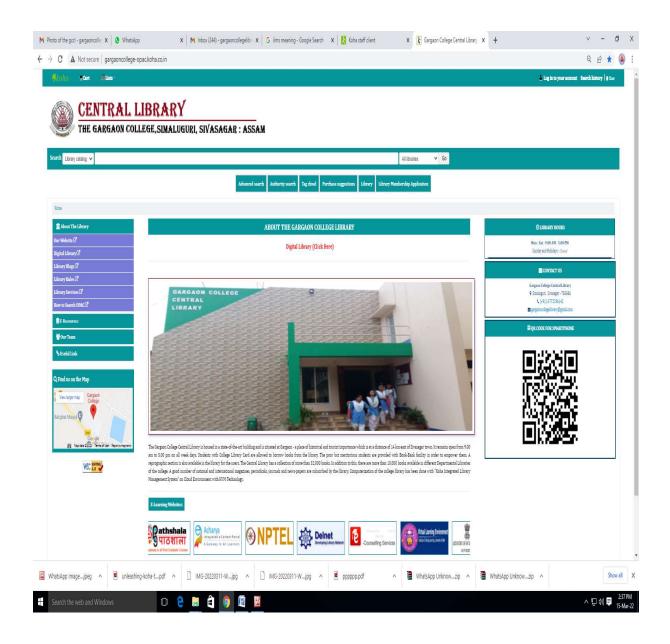

### 4.3.1 - Institution frequently updates its IT facilities including Wi-Fi

#### SOME PHOTOGRAPHS OR SCREEN SHOTS OF SOME OF THE UPDATED IT FACILITIES INCLUDING WI-FI