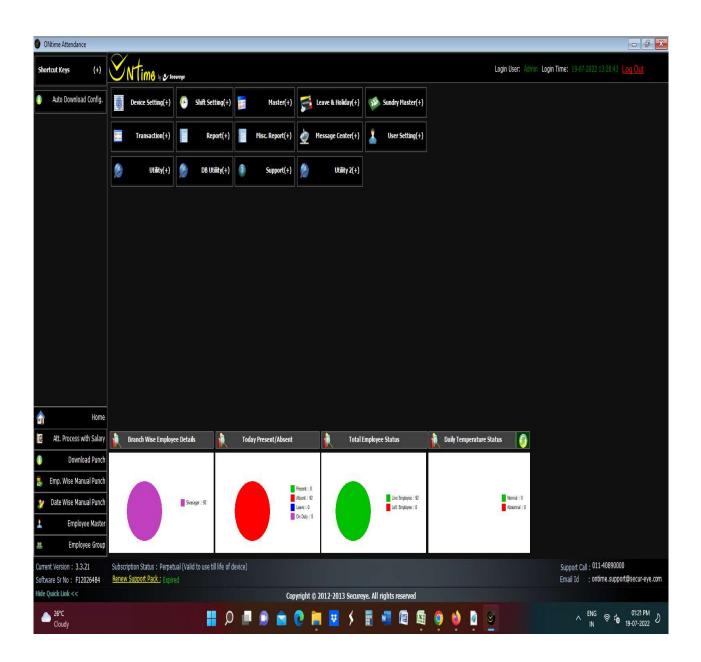

#### SOME PHOTOGRAPHS OR SCREEN SHOTS OF SOME OF THE UPDATED IT FACILITIES INCLUDING WI-FI