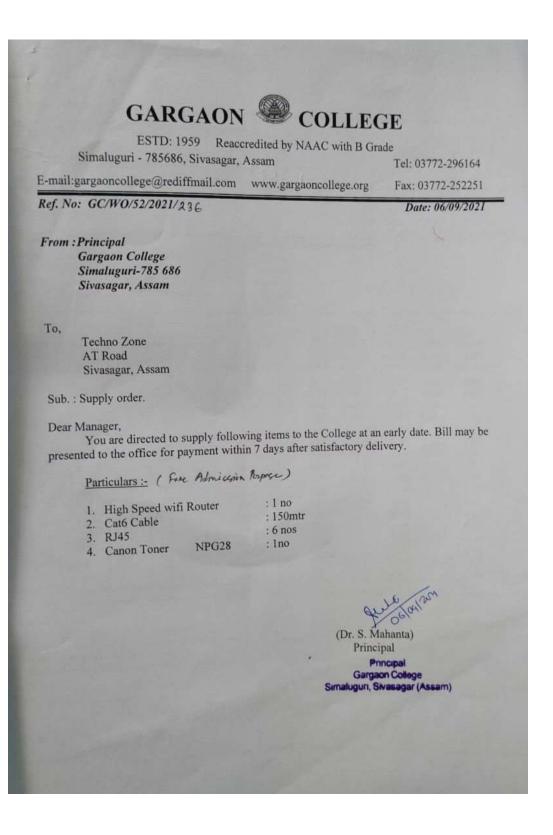

### 4.3.1 - Institution frequently updates its IT facilities including Wi-Fi

#### SOME PHOTOGRAPHS OR SCREEN SHOTS OF SOME OF THE UPDATED IT FACILITIES INCLUDING WI-FI