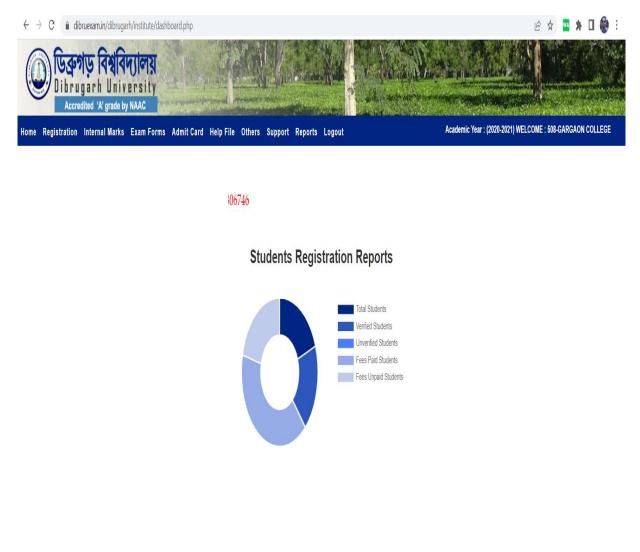

### 4.3.1 - Institution frequently updates its IT facilities including Wi-Fi

#### SOME PHOTOGRAPHS OR SCREEN SHOTS OF SOME OF THE UPDATED IT FACILITIES INCLUDING WI-FI