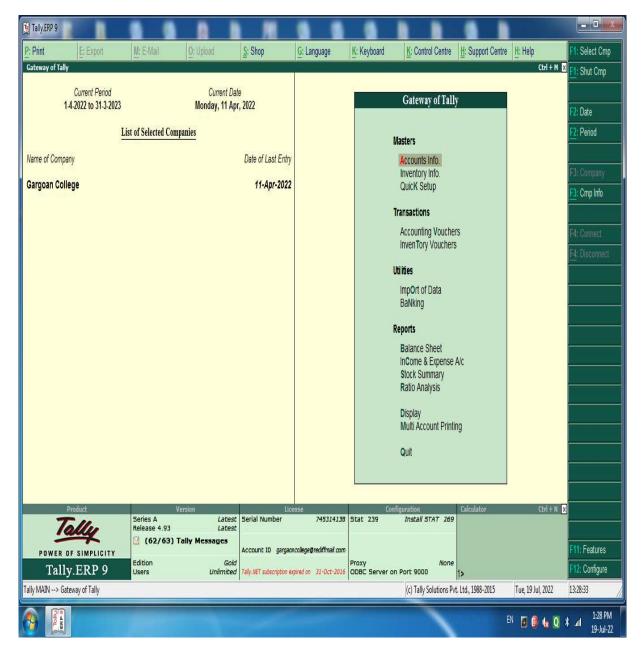

### 4.3.1 - Institution frequently updates its IT facilities including Wi-Fi

#### SOME PHOTOGRAPHS OR SCREEN SHOTS OF SOME OF THE UPDATED IT FACILITIES INCLUDING WI-FI