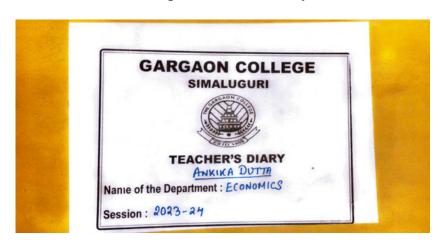

### **ICT Class Report 2023-24**

Name of the Teacher: Dr. Nilutpal Chutia

**Designation: Assistant Professor** 

**Department: Economics** 