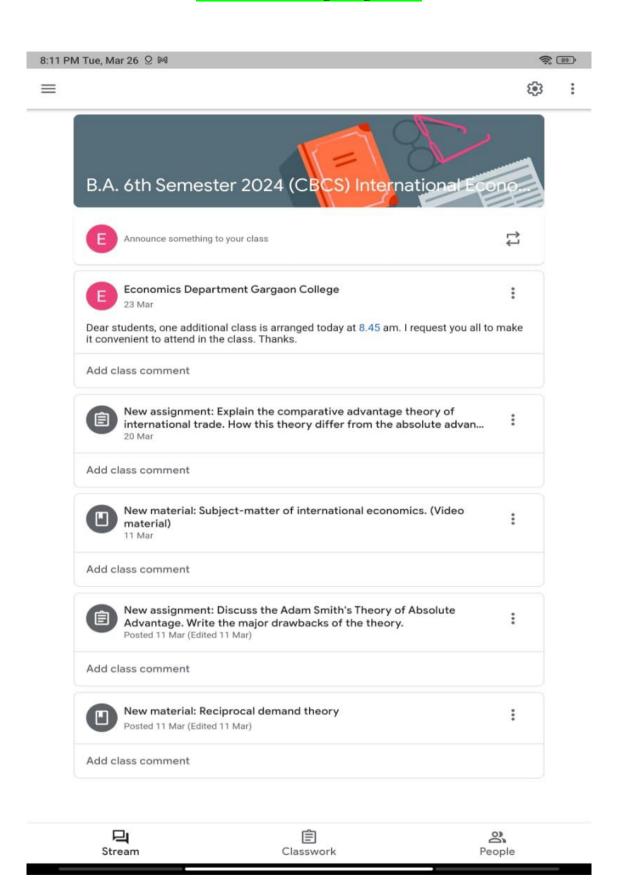

### **Screenshot of Using Google LMS**

Dr. Rimjim Borah HoD, Department of Lconomics Gargaon Collège, Simaluguri, Assam

| 8:11 PM Tue, Mar | 26 ♀ ₪                | <b>₹</b> 89            |
|------------------|-----------------------|------------------------|
| <b>←</b>         |                       | Unmarked ▼ <           |
|                  | Instructions          | Student work           |
|                  | All students          |                        |
|                  | HANDED IN             |                        |
|                  | A Adit Ahmed          | Handed in              |
|                  | Aftab Hussain         | Handed in<br>Done late |
|                  | Afzal Ali             | Handed in              |
|                  | Akashdeep phukan      | Handed in              |
|                  | A Ankita Devi         | Handed in<br>Done late |
|                  | a antareekha chutia   | Handed in              |
|                  | B Babypriya Arandhara | Handed in              |
|                  | Barakha Gogoi         | Handed in              |
|                  | Bhagyashree Bokotial  | Handed in              |
|                  | B Bhitali Saikia      | Handed in              |
|                  | B Bishnujyoti Borah   | Handed in              |
|                  | Chimashree Phukon     | Handed in              |
|                  | Debulina Buragohain   | Handed in              |
|                  | Dimpy Kukurachowa     | Handed in              |