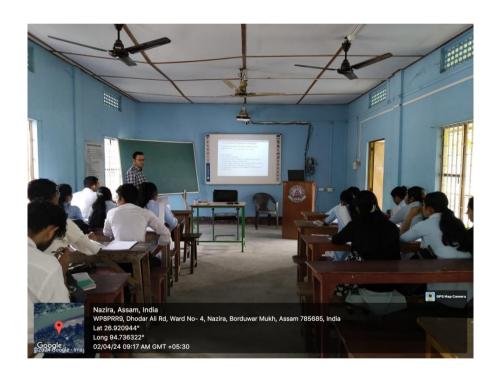

|
| 4.  | Introduction to Two Variable           | Statistical    | M.A. 2 <sup>nd</sup> | 11/03/2024 |
|     | Regression Model                       | Foundation of  | Semester             |            |
|     |                                        | Econometrics   |                      |            |
| 5.  | Recent Changes in Foreign Trade Policy | Indian Economy | M.A. 4 <sup>th</sup> | 12/03/2024 |
|     |                                        |                | Semester             |            |
| 6.  | Recent Changes in Foreign Trade Policy | Indian Economy | M.A. 4 <sup>th</sup> | 12/03/2024 |
|     |                                        |                | Semester             |            |

## Sample Photographs of ICT Class







































### **Screenshot of Using Google LMS**





Dr. Rimjim Borah HoD, Department of Lconomics Gargaon Collège, Simaluguri, Assam



| 8:11 PM Tue, Mar | 26 ♀ ₪                | <b>₹</b> 89            |
|------------------|-----------------------|------------------------|
| <b>←</b>         |                       | Unmarked ▼ <           |
|                  | Instructions          | Student work           |
|                  | All students          |                        |
|                  | HANDED IN             |                        |
|                  | A Adit Ahmed          | Handed in              |
|                  | Aftab Hussain         | Handed in<br>Done late |
|                  | Afzal Ali             | Handed in              |
|                  | Akashdeep phukan