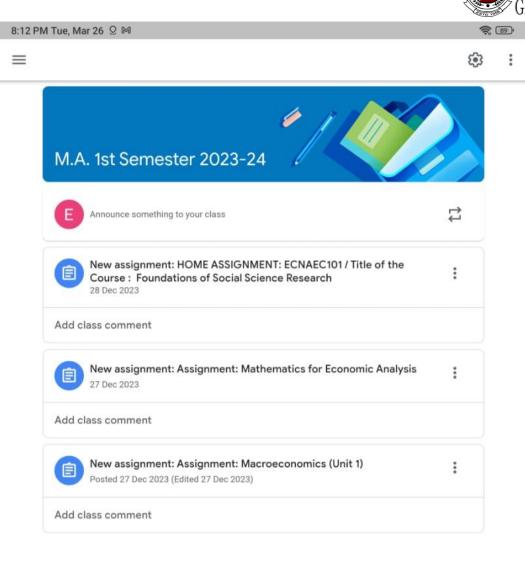

### **Screenshot of Using Google LMS**

Dr. Rimjim Borah HoD, Department of Lconomics Gargaon Collège, Simaluguri, Assam

| 8:11 PM Tue, Mar | 26 ♀ ₪                | <b>₹</b> 89            |
|------------------|-----------------------|------------------------|
| <b>←</b>         |                       | Unmarked ▼ <           |
|                  | Instructions          | Student work           |
|                  | All students          |                        |
|                  | HANDED IN             |                        |
|                  | A Adit Ahmed          | Handed in              |
|                  | Aftab Hussain         | Handed in<br>Done late |
|                  | Afzal Ali             | Handed in              |
|                  | Akashdeep phukan      | Handed in              |
|                  | A Ankita Devi         | Handed in<br>Done late |
|                  | a antareekha chutia   | Handed in              |
|                  | B Babypriya Arandhara | Handed in              |
|                  | Barakha Gogoi         | Handed in              |
|                  | Bhagyashree Bokotial  | Handed in              |
|                  | B Bhitali Saikia      | Handed in              |
|                  | B Bishnujyoti Borah   | Handed in              |
|                  | Chimashree Phukon     | Handed in              |
|                  | Debulina Buragohain   | Handed in              |
|                  | Dimpy Kukurachowa     | Handed in              |