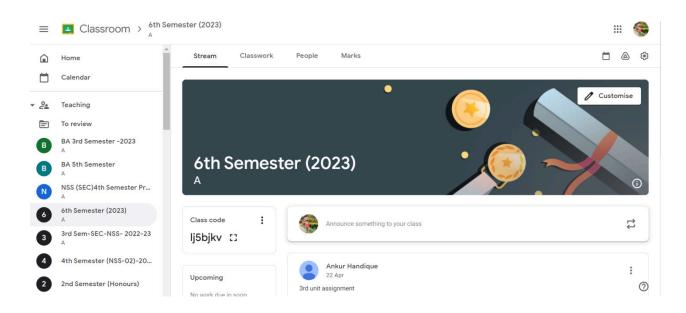

## Sample Photographs of ICT Class

### **Screenshot of Using Google LMS**

Dr. Rimjim Borah HoD, Department of Lconomics Gargaon Collège, Simaluguri, Assam

| 8:11 PM Tue, Mar | 26 ♀ ₪                | <b>₹</b> 89            |
|------------------|-----------------------|------------------------|
| <b>←</b>         |                       | Unmarked ▼ <           |
|                  | Instructions          | Student work           |
|                  | All students          |                        |
|                  | HANDED IN             |                        |
|                  | A Adit Ahmed          | Handed in              |
|                  | Aftab Hussain         | Handed in<br>Done late |
|                  | Afzal Ali             | Handed in              |
|                  | Akashdeep phukan      | Handed in              |
|                  | A Ankita Devi         | Handed in<br>Done late |
|                  | a antareekha chutia   | Handed in              |
|                  | B Babypriya Arandhara | Handed in              |
|                  | Barakha Gogoi         | Handed in              |
|                  | Bhagyashree Bokotial  | Handed in              |
|                  | B Bhitali Saikia      | Handed in              |
|                  | B Bishnujyoti Borah   | Handed in              |
|                  | Chimashree Phukon     | Handed in              |
|                  | Debulina Buragohain   | Handed in              |
|                  | Dimpy Kukurachowa     | Handed in              |