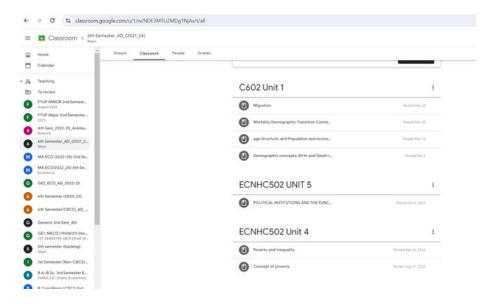

## Sample Photographs of ICT Class

### **Screenshot of Using Google LMS**

Dr. Rimjim Borah HoD, Department of Lconomics Gargaon Collège, Simaluguri, Assam

| 8:11 PM Tue, Mar | 26 ♀ ₪                | <b>₹</b> 89            |
|------------------|-----------------------|------------------------|
| <b>←</b>         |                       | Unmarked ▼ <           |
|                  | Instructions          | Student work           |
|                  | All students          |                        |
|                  | HANDED IN             |                        |
|                  | A Adit Ahmed          | Handed in              |
|                  | Aftab Hussain         | Handed in<br>Done late |
|                  | Afzal Ali             | Handed in              |
|                  | Akashdeep phukan      | Handed in              |
|                  | A Ankita Devi         | Handed in<br>Done late |
|                  | a antareekha chutia   | Handed in              |
|                  | B Babypriya Arandhara | Handed in              |
|                  | Barakha Gogoi         | Handed in              |
|                  | Bhagyashree Bokotial  | Handed in              |
|                  | B Bhitali Saikia      | Handed in              |
|                  | B Bishnujyoti Borah   | Handed in              |
|                  | Chimashree Phukon     | Handed in              |
|                  | Debulina Buragohain   | Handed in              |
|                  | Dimpy Kukurachowa     | Handed in              |