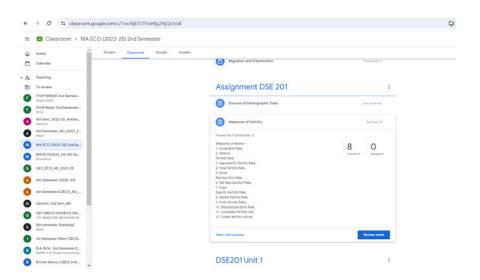

### **Screenshot of Using Google LMS**

Dr. Rimjim Borah HoD, Department of Lconomics Gargaon Collège, Simaluguri, Assam

| 8:11 PM Tue, Mar | 26 ♀ ₪                | <b>₹</b> 89            |
|------------------|-----------------------|------------------------|
| <b>←</b>         |                       | Unmarked ▼ <           |
|                  | Instructions          | Student work           |
|                  | All students          |                        |
|                  | HANDED IN             |                        |
|                  | A Adit Ahmed          | Handed in              |
|                  | Aftab Hussain         | Handed in<br>Done late |
|                  | Afzal Ali             | Handed in              |
|                  | Akashdeep phukan      | Handed in              |
|                  | A Ankita Devi         | Handed in<br>Done late |
|                  | a antareekha chutia   | Handed in              |
|                  | B Babypriya Arandhara | Handed in              |
|                  | Barakha Gogoi         | Handed in              |
|                  | Bhagyashree Bokotial  | Handed in              |
|                  | B Bhitali Saikia      | Handed in              |
|                  | B Bishnujyoti Borah   | Handed in              |
|                  | Chimashree Phukon     | Handed in              |
|                  | Debulina Buragohain   | Handed in              |
|                  | Dimpy Kukurachowa     | Handed in              |