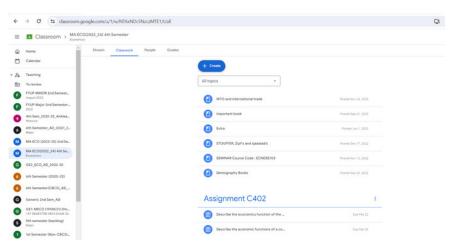

### **Screenshot of Using Google LMS**

Dr. Rimjim Borah HoD, Department of Lconomics Gargaon Collège, Simaluguri, Assam

| 8:11 PM Tue, Mar | 26 ♀ ₪                | <b>₹</b> 89            |
|------------------|-----------------------|------------------------|
| <b>←</b>         |                       | Unmarked ▼ <           |
|                  | Instructions          | Student work           |
|                  | All students          |                        |
|                  | HANDED IN             |                        |
|                  | A Adit Ahmed          | Handed in              |
|                  | Aftab Hussain         | Handed in<br>Done late |
|                  | Afzal Ali             | Handed in              |
|                  | Akashdeep phukan      | Handed in              |
|                  | A Ankita Devi         | Handed in<br>Done late |
|                  | a antareekha chutia   | Handed in              |
|                  | B Babypriya Arandhara | Handed in              |
|                  | Barakha Gogoi         | Handed in              |
|                  | Bhagyashree Bokotial  | Handed in              |
|                  | B Bhitali Saikia      | Handed in              |
|                  | B Bishnujyoti Borah   | Handed in              |
|                  | Chimashree Phukon     | Handed in              |
|                  | Debulina Buragohain   | Handed in              |
|                  | Dimpy Kukurachowa     | Handed in              |