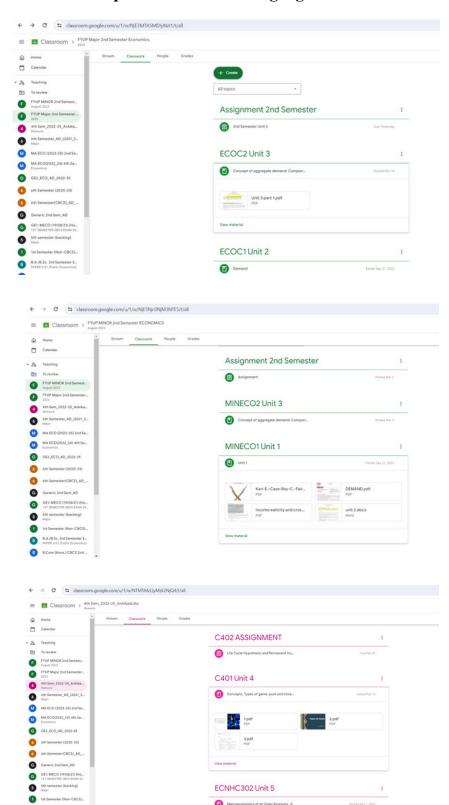

## Sample Photographs of ICT Class

### **Screenshot of Using Google LMS**

Dr. Rimjim Borah HoD, Department of Lconomics Gargaon Collège, Simaluguri, Assam

| 8:11 PM Tue, Mar | 26 ♀ ₪                | <b>₹</b> 89            |
|------------------|-----------------------|------------------------|
| <b>←</b>         |                       | Unmarked ▼ <           |
|                  | Instructions          | Student work           |
|                  | All students          |                        |
|                  | HANDED IN             |                        |
|                  | A Adit Ahmed          | Handed in              |
|                  | Aftab Hussain         | Handed in<br>Done late |
|                  | Afzal Ali             | Handed in              |
|                  | Akashdeep phukan      | Handed in              |
|                  | A Ankita Devi         | Handed in<br>Done late |
|                  | a antareekha chutia   | Handed in              |
|                  | B Babypriya Arandhara | Handed in              |
|                  | Barakha Gogoi         | Handed in              |
|                  | Bhagyashree Bokotial  | Handed in              |
|                  | B Bhitali Saikia      | Handed in              |
|                  | B Bishnujyoti Borah   | Handed in              |
|                  | Chimashree Phukon     | Handed in              |
|                  | Debulina Buragohain   | Handed in              |
|                  | Dimpy Kukurachowa     | Handed in              |