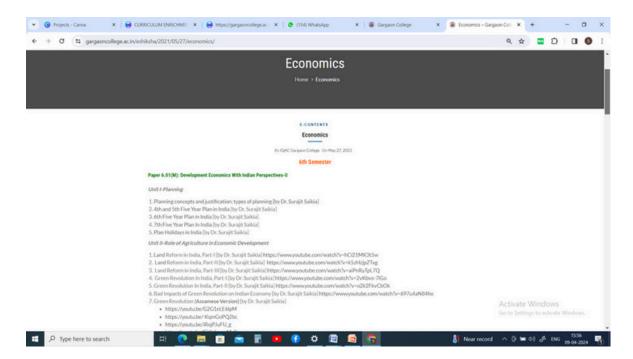

## Sample Photographs of ICT Class

### **Screenshot of Using Google LMS**

Dr. Rimjim Borah HoD, Department of Lconomics Gargaon Collège, Simaluguri, Assam

| 8:11 PM Tue, Mar | 26 ♀ ₪                | <b>₹</b> 89            |
|------------------|-----------------------|------------------------|
| <b>←</b>         |                       | Unmarked ▼ <           |
|                  | Instructions          | Student work           |
|                  | All students          |                        |
|                  | HANDED IN             |                        |
|                  | A Adit Ahmed          | Handed in              |
|                  | Aftab Hussain         | Handed in<br>Done late |
|                  | Afzal Ali             | Handed in              |
|                  | Akashdeep phukan      | Handed in              |
|                  | A Ankita Devi         | Handed in<br>Done late |
|                  | a antareekha chutia   | Handed in              |
|                  | B Babypriya Arandhara | Handed in              |
|                  | Barakha Gogoi         | Handed in              |
|                  | Bhagyashree Bokotial  | Handed in              |
|                  | B Bhitali Saikia      | Handed in              |
|                  | B Bishnujyoti Borah   | Handed in              |
|                  | Chimashree Phukon     | Handed in              |
|                  | Debulina Buragohain   | Handed in              |
|                  | Dimpy Kukurachowa     | Handed in              |