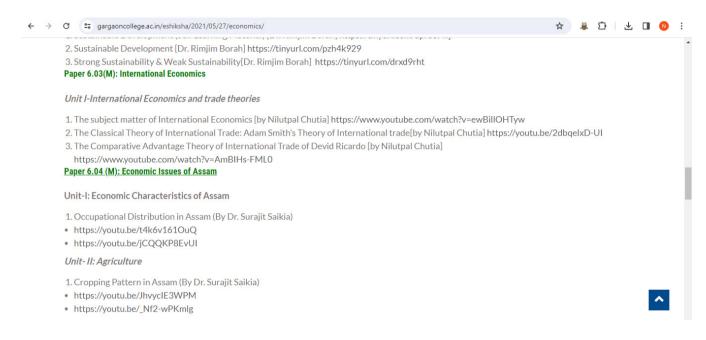

### **Screenshot of Using Google LMS**

Dr. Rimjim Borah HoD, Department of Lconomics Gargaon Collège, Simaluguri, Assam

| 8:11 PM Tue, Mar | 26 ♀ ₪                | <b>₹</b> 89            |
|------------------|-----------------------|------------------------|
| <b>←</b>         |                       | Unmarked ▼ <           |
|                  | Instructions          | Student work           |
|                  | All students          |                        |
|                  | HANDED IN             |                        |
|                  | A Adit Ahmed          | Handed in              |
|                  | Aftab Hussain         | Handed in<br>Done late |
|                  | Afzal Ali             | Handed in              |
|                  | Akashdeep phukan      | Handed in              |
|                  | A Ankita Devi         | Handed in<br>Done late |
|                  | a antareekha chutia   | Handed in              |
|                  | B Babypriya Arandhara | Handed in              |
|                  | Barakha Gogoi         | Handed in              |
|                  | Bhagyashree Bokotial  | Handed in              |
|                  | B Bhitali Saikia      | Handed in              |
|                  | B Bishnujyoti Borah   | Handed in              |
|                  | Chimashree Phukon     | Handed in              |
|                  | Debulina Buragohain   | Handed in              |
|                  | Dimpy Kukurachowa     | Handed in              |