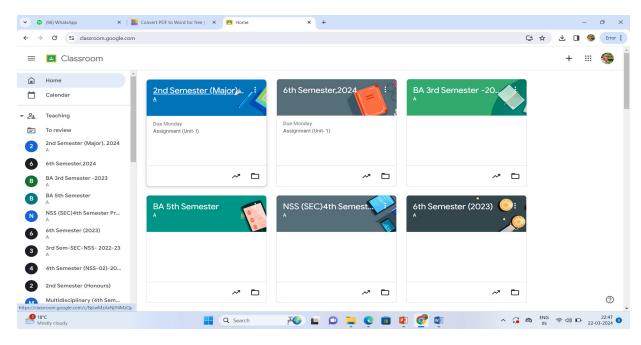

## Sample Photographs of ICT Class

### **Screenshot of Using Google LMS**

Dr. Rimjim Borah HoD, Department of Lconomics Gargaon Collège, Simaluguri, Assam

| 8:11 PM Tue, Mar | 26 ♀ ₪                | <b>₹</b> 89            |
|------------------|-----------------------|------------------------|
| <b>←</b>         |                       | Unmarked ▼ <           |
|                  | Instructions          | Student work           |
|                  | All students          |                        |
|                  | HANDED IN             |                        |
|                  | A Adit Ahmed          | Handed in              |
|                  | Aftab Hussain         | Handed in<br>Done late |
|                  | Afzal Ali             | Handed in              |
|                  | Akashdeep phukan      | Handed in              |
|                  | A Ankita Devi         | Handed in<br>Done late |
|                  | a antareekha chutia   | Handed in              |
|                  | B Babypriya Arandhara | Handed in              |
|                  | Barakha Gogoi         | Handed in              |
|                  | Bhagyashree Bokotial  | Handed in              |
|                  | B Bhitali Saikia      | Handed in              |
|                  | B Bishnujyoti Borah   | Handed in              |
|                  | Chimashree Phukon     | Handed in              |
|                  | Debulina Buragohain   | Handed in              |
|                  | Dimpy Kukurachowa     | Handed in              |