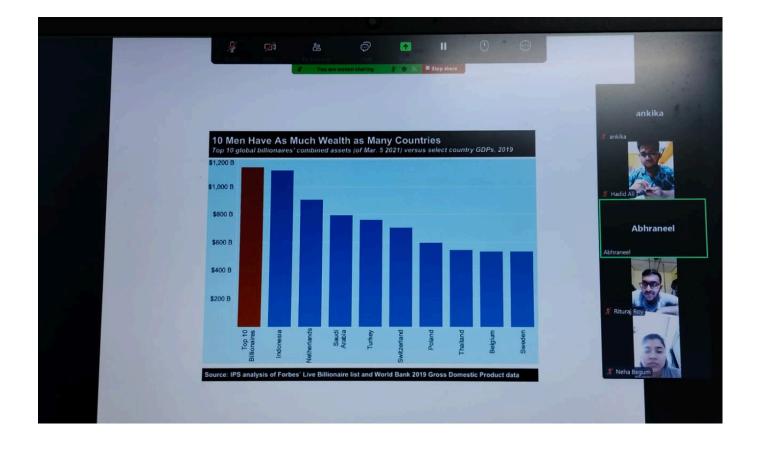

# Topic: Globalization, the Rise of the Global Middle Class and Global Plutocrats and Other Issues

Youtube Link: <u>https://www.youtube.com/live/G26CwShPVw8</u>?

<u>si=9rtjwKYsCqpOznNu</u>

## <u>Overview</u>

Dr. Pranjal Protim Buragohain, Associate Professor & Head, Department of Economics, Dibrugarh University was invited as an invited faculty for the University Faculty Programme. Dr. Buragohain made a comprehensive presentation on the emerging global middle class, the real global plutocrats, inequality within countries, issues of justice and politics etc.