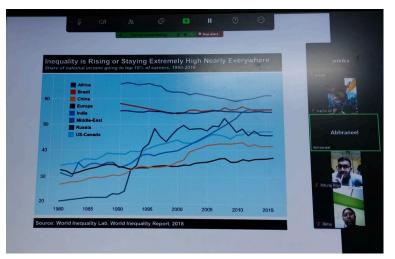

# Topic: Globalization, the Rise of the Global Middle Class and Global Plutocrats and Other Issues

Youtube Link: <u>https://www.youtube.com/live/G26CwShPVw8</u>?

<u>si=9rtjwKYsCqpOznNu</u>

## <u>Overview</u>

Dr. Pranjal Protim Buragohain, Associate Professor & Head, Department of Economics, Dibrugarh University was invited as an invited faculty for the University Faculty Programme. Dr. Buragohain made a comprehensive presentation on the emerging global middle class, the real global plutocrats, inequality within countries, issues of justice and politics etc.