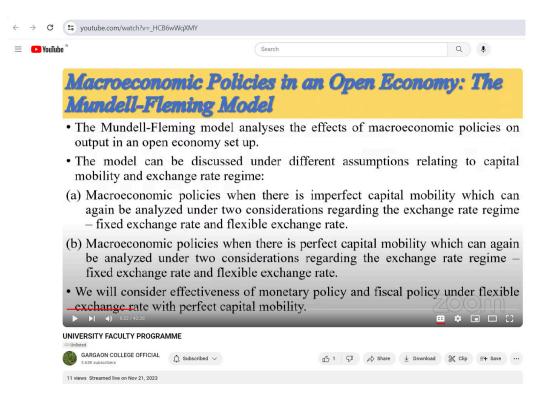

# Topic: Globalization, the Rise of the Global Middle Class and Global Plutocrats and Other Issues

Youtube Link: <u>https://www.youtube.com/live/G26CwShPVw8</u>?

<u>si=9rtjwKYsCqpOznNu</u>

## <u>Overview</u>

Dr. Pranjal Protim Buragohain, Associate Professor & Head, Department of Economics, Dibrugarh University was invited as an invited faculty for the University Faculty Programme. Dr. Buragohain made a comprehensive presentation on the emerging global middle class, the real global plutocrats, inequality within countries, issues of justice and politics etc.