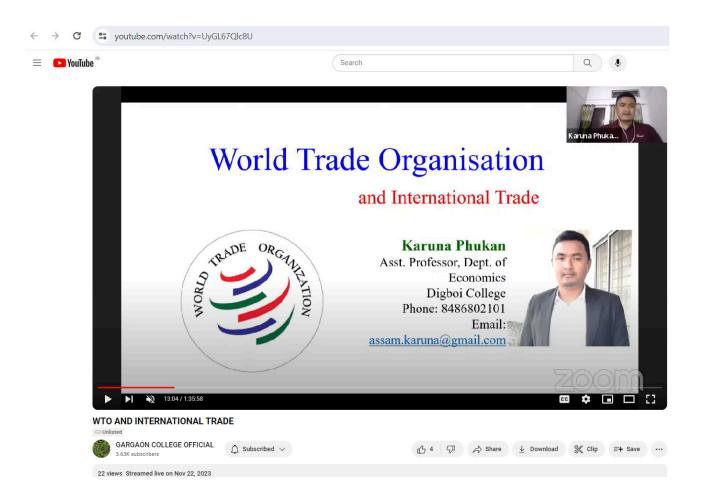

# DATE: 22/11/2023

**Topic:** World Trade Organisation and International Trade

https://www.youtube.com/watch?v=UyGL67Qlc8U

Mr. Karuna Phukan, Assistant Professor, Department of Economics, Digboi College, Assam was invited as resource person for a Faculty Exchange Programme. Mr. Phukan made a comprehensive presentation on historical background of WTO, protectionist policies, Bretton Woods Conference 1944, General Agreement on Tariffs and Trade (GATT), World Trade Organisation (WTO), its functions, agreements & WTO and India. Ankika Dutta, Assistant Professor, Department of Economics, moderated the session.