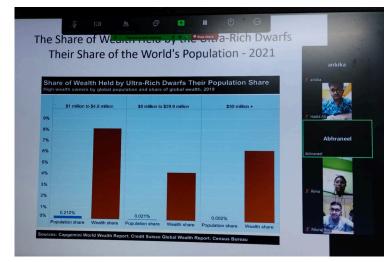

# Topic: Globalization, the Rise of the Global Middle Class and Global Plutocrats and Other Issues

Youtube Link: <u>https://www.youtube.com/live/G26CwShPVw8</u>?

<u>si=9rtjwKYsCqpOznNu</u>

## <u>Overview</u>

Dr. Pranjal Protim Buragohain, Associate Professor & Head, Department of Economics, Dibrugarh University was invited as an invited faculty for the University Faculty Programme. Dr. Buragohain made a comprehensive presentation on the emerging global middle class, the real global plutocrats, inequality within countries, issues of justice and politics etc.