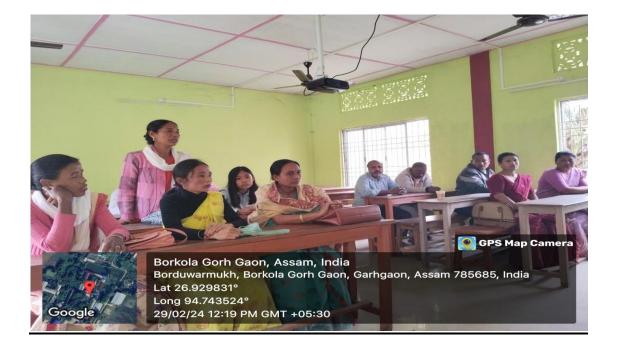

#### PHOTOS OF THE EVENT

#### PHOTOGRAPH OF THE EVENT

Total Teachers Present: 04 Total Parents Present :40