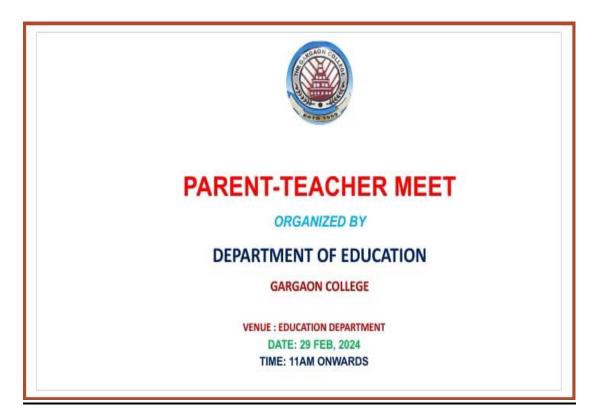

between teachers and parents to talk about students' progress and development. A total of 40 parents participated in the meeting. Different issues such as the academic progress and growth of students based on classroom observation, testing data, assessments, and assignments were discussed. Students' performance in individual subjects, students' discipline in classrooms were also discussed. Parents were happy with the way that the department was taking care of the students' academic progress. Internal Assessment marks were discussed with the parents. The Head of the Department, Dr.Bidyananda Borkakoty discussed the academic calendar and also stressed that if parents and students had any difficulty, they could contact the faculty and the department anytime.

#### **Banner of the Program**





#### PHOTOS OF THE EVENT







#### PHOTOGRAPH OF THE EVENT



Total Teachers Present: 04 Total Parents Present :40



#### ATTENDANCE OF THE MEETING

|      | PT                                                                                                             | M Date: 29/04                                    |
|------|----------------------------------------------------------------------------------------------------------------|--------------------------------------------------|
|      |                                                                                                                | LIMA, COPUL                                      |
| -    | Parents Teacher M                                                                                              | 11.