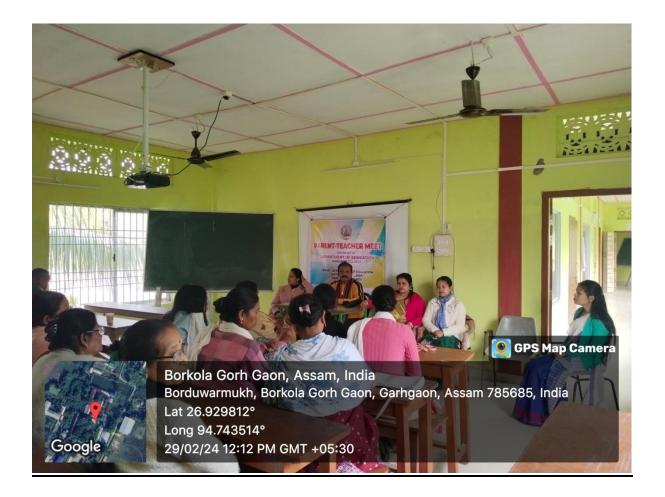

#### PHOTOS OF THE EVENT

#### PHOTOGRAPH OF THE EVENT

Total Teachers Present: 04 Total Parents Present :40