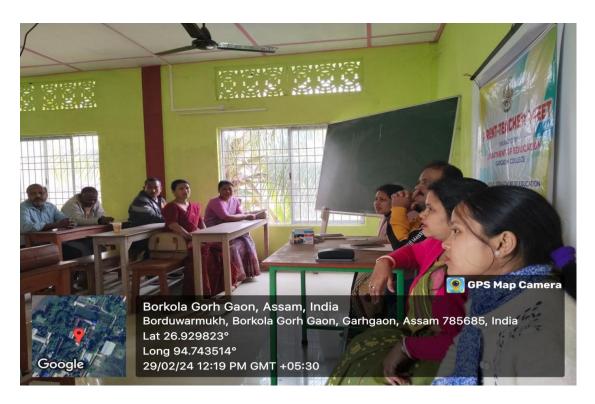

#### PHOTOS OF THE EVENT

#### PHOTOGRAPH OF THE EVENT

Total Teachers Present: 04 Total Parents Present :40