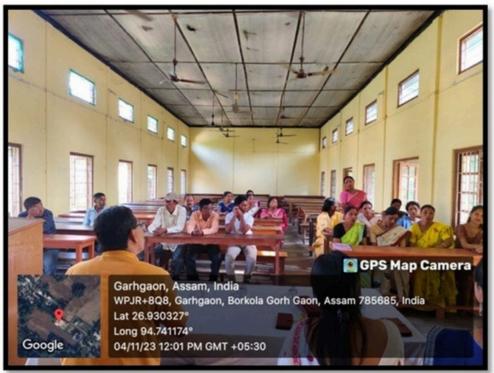

|





## Photographs of the programme







# PARENT TEACHERS' MEETING



Department of Assamese (2023-24)

#### **About PTM**

Parent Teachers' Meeting is one of the core components of the Teaching-Learning Process of Gargaon College. The core objectives of PTM are

- To create a linkage between teachers and parents.
- To understand the socio-economic environment of the students.
- To help the slow learners in their continuous growth.
- Improve Community Participation



Visit Our Website www.gargaoncollege.ac.in



## Brief report of the program (কাৰ্য বিৱৰণী)

শিক্ষক-অভিভাৱকৰ যৌথ প্ৰচেষ্টাৰে শিক্ষাৰ্থীসকলৰ শৈক্ষিক উত্তৰণৰ লক্ষ্য আগত অসমীয়া বিভাগত আজি এই শিক্ষাবৰ্ষৰ দ্বিতীয় অভিভাৱক সভা অনুষ্ঠিত কৰা হয়। বিভাগীয় প্ৰধান প্ৰণৱ দুৱৰাই সভাপতিত্ব কৰা সভাত বিভাগৰ শিক্ষকসকলে শিক্ষাৰ্থীসকলৰ অগ্ৰগতিৰ খতিয়ান দাঙি ধৰাৰ লগতে অভিভাৱকসকল