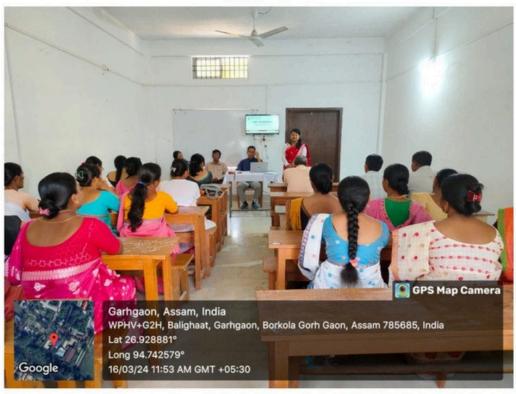

ত কৰা হয়। বিভাগীয় প্ৰধান প্ৰণৱ দুৱৰাই সভাপতিত্ব কৰা সভাত বিভাগৰ শিক্ষকসকলে শিক্ষাৰ্থীসকলৰ অগ্ৰগতিৰ খতিয়ান দাঙি ধৰাৰ লগতে অভিভাৱকসকলৰ মনোভাৱ, দিহা পৰামৰ্শ আলোচনা কৰা হয়। সভাত পোনতে বিভাগীয় বিভাগীয় প্ৰধান প্ৰণৱ দুৱৰাই অসমীয়া বিভাগৰ ছাত্ৰ-ছাত্ৰীসকলৰ বৰ্তমানৰ ৰেহ-ৰূপ আৰু অভিভাৱকসকলৰ কৰণীয় সম্পৰ্কে মতানত আগবঢ়ায়। অভিভাৱকৰ হৈ দিপালী দিহিঙ্গীয়া, প্ৰহ্লাদ বৰুৱা আৰু যোগেশ্বৰ আৰন্ধৰাই মতামত আগবঢ়ায়। সভাত বিভাগীয় অধ্যাপকসকলৰ হৈ নীলাক্ষি চেতিয়া, প্ৰিয়মা দিহিঙ্গীয়া, দেৱযানী বকলীয়ালে নিজৰ মনোভাৱ ব্যক্ত কৰে। সভাই ছাত্ৰ-ছাত্ৰীৰ সৰ্বাঙ্গীন শৈক্ষিক উত্তৰণৰ বাবে শিক্ষক- অভিভাৱকৰ যৌথ প্ৰচেষ্টাৰে অনাগত দিনত কিছু কাৰ্যসূচী হাতত লোৱাৰ সিদ্ধান্ত গ্ৰহণ কৰা হয়। সভাৰ শেষত সহকাৰী অধ্যাপক ড০ অংকুৰ দত্তই শলাগৰ শৰাই আগবঢ়ায়।



# Content of the Programme (কার্যসূচী)





# Photograph of the programme







### **Attendance List**

| (3)