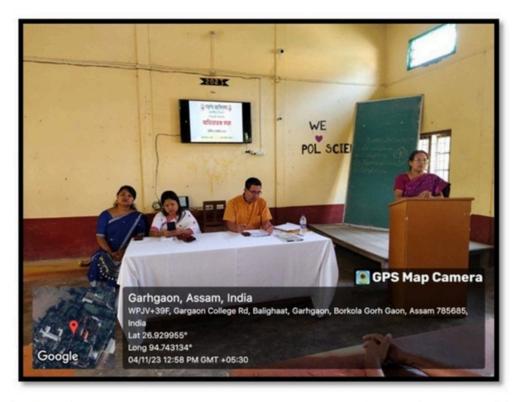

|





## Photographs of the programme







# PARENT TEACHERS' MEETING



Department of Assamese (2023-24)

#### **About PTM**

Parent Teachers' Meeting is one of the core components of the Teaching-Learning Process of Gargaon College. The core objectives of PTM are

- To create a linkage between teachers and parents.
- To understand the socio-economic environment of the students.
- To help the slow learners in their continuous growth.
- Improve Community Participation



Visit Our Website www.gargaoncollege.ac.in



## Brief report of the program (কাৰ্য বিৱৰণী)

শিক্ষক-অভিভাৱকৰ যৌথ প্ৰচেষ্টাৰে শিক্ষাৰ্থীসকলৰ শৈক্ষিক উত্তৰণৰ লক্ষ্য আগত অসমীয়া বিভাগত আজি এই শিক্ষাবৰ্ষৰ দ্বিতীয় অভিভাৱক সভা অনুষ্ঠিত কৰা হয়। বিভাগীয় প্ৰধান প্ৰণৱ দুৱৰাই সভাপতিত্ব কৰা সভাত বিভাগৰ শিক্ষকসকলে শিক্ষাৰ্থীসকলৰ অগ্ৰগতিৰ খতিয়ান দাঙি ধৰাৰ লগতে অভিভাৱকস