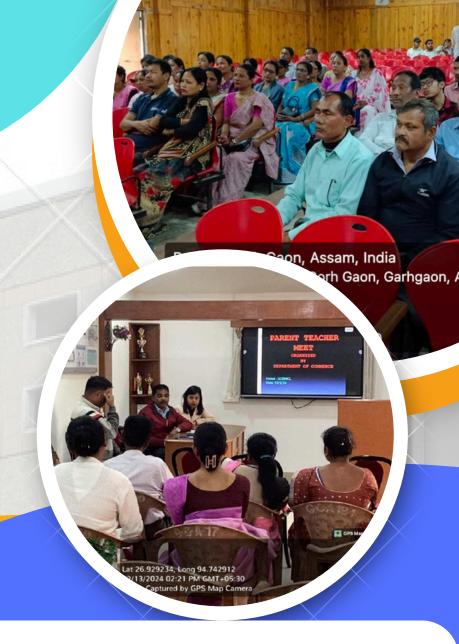

#### Brief report of the program (কাৰ্য বিৱৰণী)

শিক্ষক-অভিভাৱকৰ যৌথ প্ৰচেষ্টাৰে শিক্ষাৰ্থীসকলৰ শৈক্ষিক উত্তৰণৰ লক্ষ্য আগত অসমীয়া বিভাগত আজি এই শিক্ষাবৰ্ষৰ প্ৰথমখন অভিভাৱক সভা অনুষ্ঠিত কৰা হয়। বিভাগীয় প্ৰধান প্ৰণৱ দুৱৰাই সভাপতিত্ব কৰা সভাত বিভাগৰ শিক্ষকসকলে শিক্ষাৰ্থীসকলৰ অগ্ৰগতিৰ খতিয়ান দাঙি ধৰাৰ লগতে অভিভাৱকসকলৰ মনোভাৱ, দিহা পৰামৰ্শ আলোচনা কৰা হয়। আজিয়ে বিভাগীয় প্ৰধান প্ৰণৱ দুৱৰাক সভাপতি আৰু যোগেশ্বৰ আৰন্ধৰাক উপ-সভাপতি হিচাপে লৈ এখন নতুন শিক্ষক-অভিভাৱক সমিতি গঠন কৰা হয়। লগতে ছাত্ৰ-ছাত্ৰীৰ সৰ্বাঙ্গীন শৈক্ষিক উত্তৰণৰ বাবে শিক্ষক-অভিভাৱকৰ যৌথ প্ৰচেষ্টাৰে অনাগত দিনত কিছু কাৰ্যসূচী হাতত লোৱাৰ সিদ্ধান্ত গ্ৰহণ কৰা হয়। সভাত অভিভাৱকসকলৰ লগতে অসমীয়া বিভাগৰ আটাইকেইজন অধ্যাপক-অধ্যাপিকা উপস্থিত থাকে।

## Brief report of the program (কাৰ্য বিৱৰণী)

শিক্ষক-অভিভাৱকৰ যৌথ প্ৰচেষ্টাৰে শিক্ষাৰ্থীসকলৰ শৈক্ষিক উত্তৰণৰ লক্ষ্য আগত অসমীয়া বিভাগত আজি এই শিক্ষাবৰ্ষৰ দ্বিতীয় অভিভাৱক সভা অনুষ্ঠিত কৰা হয়। বিভাগীয় প্ৰধান প্ৰণৱ দুৱৰাই সভাপতিত্ব কৰা সভাত বিভাগৰ শিক্ষকসকলে শিক্ষাৰ্থীসকলৰ অগ্ৰগতিৰ খতিয়ান দাঙি ধৰাৰ লগতে অভিভাৱকসকলৰ মনোভাৱ, দিহা পৰামৰ্শ আলোচনা কৰা হয়। সভাত পোনতে বিভাগীয় বিভাগীয় প্ৰধান প্ৰণৱ দুৱৰাই অসমীয়া বিভাগৰ ছাত্ৰ-ছাত্ৰীসকলৰ বৰ্তমানৰ ৰেহ-ৰূপ আৰু অভিভাৱকসকলৰ কৰণীয় সম্পৰ্কে মতানত আগবঢ়ায়। অভিভাৱকৰ হৈ দিপালী দিহিঙ্গীয়া, প্ৰহ্লাদ বৰুৱা আৰু যোগেশ্বৰ আৰন্ধৰাই মতামত আগবঢ়ায়। সভাত বিভাগীয় অধ্যাপকসকলৰ হৈ নীলাক্ষি চেতিয়া, প্ৰিয়মা দিহিঙ্গীয়া, দেৱযানী বকলীয়ালে নিজৰ মনোভাৱ ব্যক্ত কৰে। সভাই ছাত্ৰ-ছাত্ৰীৰ সৰ্বাঙ্গীন শৈক্ষিক উত্তৰণৰ বাবে শিক্ষক- অভিভাৱকৰ যৌথ প্ৰচেষ্টাৰে অনাগত দিনত কিছু কাৰ্যসূচী হাতত লোৱাৰ সিদ্ধান্ত গ্ৰহণ কৰা হয়। সভাৰ শেষত সহকাৰী অধ্যাপক ড০ অংকুৰ দত্তই শলাগৰ শৰাই আগবঢ়ায়।