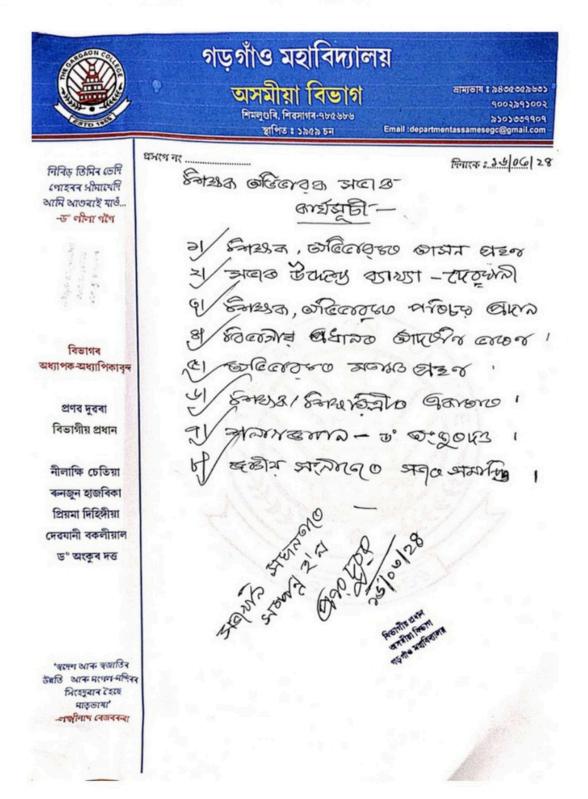

াবৰ্ষৰ দ্বিতীয় অভিভাৱক সভা অনুষ্ঠিত কৰা হয়। বিভাগীয় প্ৰধান প্ৰণৱ দুৱৰাই সভাপতিত্ব কৰা সভাত বিভাগৰ শিক্ষকসকলে শিক্ষাৰ্থীসকলৰ অগ্ৰগতিৰ খতিয়ান দাঙি ধৰাৰ লগতে অভিভাৱকসকলৰ মনোভাৱ, দিহা পৰামৰ্শ আলোচনা কৰা হয়। সভাত পোনতে বিভাগীয় বিভাগীয় প্ৰধান প্ৰণৱ দুৱৰাই অসমীয়া বিভাগৰ ছাত্ৰ-ছাত্ৰীসকলৰ বৰ্তমানৰ ৰেহ-ৰূপ আৰু অভিভাৱকসকলৰ কৰণীয় সম্পৰ্কে মতানত আগবঢ়ায়। অভিভাৱকৰ হৈ দিপালী দিহিঙ্গীয়া, প্ৰহ্লাদ বৰুৱা আৰু যোগেশ্বৰ আৰন্ধৰাই মতামত আগবঢ়ায়। সভাত বিভাগীয় অধ্যাপকসকলৰ হৈ নীলাক্ষি চেতিয়া, প্ৰিয়মা দিহিঙ্গীয়া, দেৱযানী বকলীয়ালে নিজৰ মনোভাৱ ব্যক্ত কৰে। সভাই ছাত্ৰ-ছাত্ৰীৰ সৰ্বাঙ্গীন শৈক্ষিক উত্তৰণৰ বাবে শিক্ষক- অভিভাৱকৰ যৌথ প্ৰচেষ্টাৰে অনাগত দিনত কিছু কাৰ্যসূচী হাতত লোৱাৰ সিদ্ধান্ত গ্ৰহণ কৰা হয়। সভাৰ শেষত সহকাৰী অধ্যাপক ড০ অংকুৰ দত্তই শলাগৰ শৰাই আগবঢ়ায়।



# Content of the Programme (কার্যসূচী)





# Photograph of the programme







### **Attendance List**

| (3)