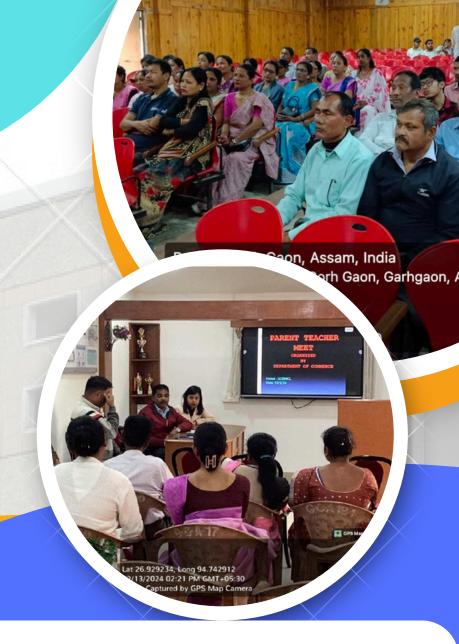

## Brief report of the program (কাৰ্য বিৱৰণী)

শিক্ষক-অভিভাৱকৰ যৌথ প্ৰচেষ্টাৰে শিক্ষাৰ্থীসকলৰ শৈক্ষিক উত্তৰণৰ লক্ষ্য আগত অসমীয়া বিভাগত আজি এই শিক্ষাবৰ্ষৰ দ্বিতীয় অভিভাৱক সভা অনুষ্ঠিত কৰা হয়। বিভাগীয় প্ৰধান প্ৰণৱ দুৱৰাই সভাপতিত্ব কৰা সভাত বিভাগৰ শিক্ষকসকলে শিক্ষাৰ্থীসকলৰ অগ্ৰগতিৰ খতিয়ান দাঙি ধৰাৰ লগতে অভিভাৱকসকলৰ মনোভাৱ, দিহা পৰামৰ্শ আলোচনা কৰা হয়। সভাত পোনতে বিভাগীয় বিভাগীয় প্ৰধান প্ৰণৱ দুৱৰাই অসমীয়া বিভাগৰ ছাত্ৰ-ছাত্ৰীসকলৰ বৰ্তমানৰ ৰেহ-ৰূপ আৰু অভিভাৱকসকলৰ কৰণীয় সম্পৰ্কে মতানত আগবঢ়ায়। অভিভাৱকৰ হৈ দিপালী দিহিঙ্গীয়া, প্ৰহ্লাদ বৰুৱা আৰু যোগেশ্বৰ আৰন্ধৰাই মতামত আগবঢ়ায়। সভাত বিভাগীয় অধ্যাপকসকলৰ হৈ নীলাক্ষি চেতিয়া, প্ৰিয়মা দিহিঙ্গীয়া, দেৱযানী বকলীয়ালে নিজৰ মনোভাৱ ব্যক্ত কৰে। সভাই ছাত্ৰ-ছাত্ৰীৰ সৰ্বাঙ্গীন শৈক্ষিক উত্তৰণৰ বাবে শিক্ষক- অভিভাৱকৰ যৌথ প্ৰচেষ্টাৰে অনাগত দিনত কিছু কাৰ্যসূচী হাতত লোৱাৰ সিদ্ধান্ত গ্ৰহণ কৰা হয়। সভাৰ শেষত সহকাৰী অধ্যাপক ড০ অংকুৰ দত্তই শলাগৰ শৰাই আগবঢ়ায়।