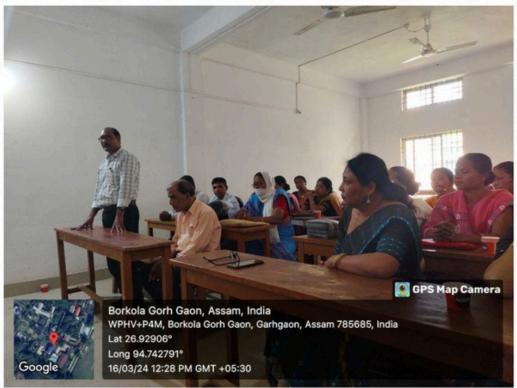

কৰা হয়। বিভাগীয় প্ৰধান প্ৰণৱ দুৱৰাই সভাপতিত্ব কৰা সভাত বিভাগৰ শিক্ষকসকলে শিক্ষাৰ্থীসকলৰ অগ্ৰগতিৰ খতিয়ান দাঙি ধৰাৰ লগতে অভিভাৱকসকলৰ মনোভাৱ, দিহা পৰামৰ্শ আলোচনা কৰা হয়। সভাত পোনতে বিভাগীয় বিভাগীয় প্ৰধান প্ৰণৱ দুৱৰাই অসমীয়া বিভাগৰ ছাত্ৰ-ছাত্ৰীসকলৰ বৰ্তমানৰ ৰেহ-ৰূপ আৰু অভিভাৱকসকলৰ কৰণীয় সম্পৰ্কে মতানত আগবঢ়ায়। অভিভাৱকৰ হৈ দিপালী দিহিঙ্গীয়া, প্ৰহ্লাদ বৰুৱা আৰু যোগেশ্বৰ আৰন্ধৰাই মতামত আগবঢ়ায়। সভাত বিভাগীয় অধ্যাপকসকলৰ হৈ নীলাক্ষি চেতিয়া, প্ৰিয়মা দিহিঙ্গীয়া, দেৱযানী বকলীয়ালে নিজৰ মনোভাৱ ব্যক্ত কৰে। সভাই ছাত্ৰ-ছাত্ৰীৰ সৰ্বাঙ্গীন শৈক্ষিক উত্তৰণৰ বাবে শিক্ষক- অভিভাৱকৰ যৌথ প্ৰচেষ্টাৰে অনাগত দিনত কিছু কাৰ্যসূচী হাতত লোৱাৰ সিদ্ধান্ত গ্ৰহণ কৰা হয়। সভাৰ শেষত সহকাৰী অধ্যাপক ড০ অংকুৰ দত্তই শলাগৰ শৰাই আগবঢ়ায়।



# Content of the Programme (কার্যসূচী)





# Photograph of the programme







### **Attendance List**

| (3)