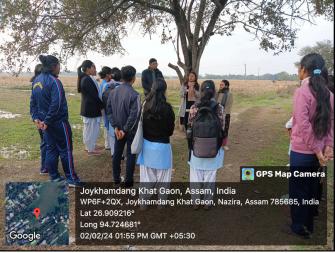

ৰ, শিৱসাগৰ, ৫ ফেব্ৰুৱাৰী : জৈৱ বৈচিত্ৰ্য, পানী বিশুদ্ধকৰণ, বান নিয়ন্ত্ৰণ আৰু সাংস্কৃতিক তাৎপৰ্যাৰ ক্ষেত্ৰত জলাশয়ৰ ভূমিকা অপৰিসীম। প্ৰতি বছৰে বিশ্ব জলাশয় দিৱস উপলক্ষে সজাগতা বৃদ্ধি আৰু মানহ আৰু প্ৰকৃতিৰ বাবে জলাশয়ৰ গুৰুত্ব আৰু মূল্যৰ বিষয়ে জনাবলৈ বিভিন্ন কাৰ্যসূচী লোৱা হয়। প্ৰতি বছৰৰ দৰে এইবাৰো শিৱসাগৰ জিলাৰ ঐতিহামণ্ডিত শিক্ষান্ঠান গভগাঁও মহাবিদ্যালয়ৰ প্রাণীবিজ্ঞান বিভাগ আৰু এনচিচিয়ে মহাবিদ্যালয়খনৰ আন্ত্যস্তীৰণ মান নিৰূপণ কোষৰ সহযোগত বিশ্ব জলাশয় দিৱস উ পলক্ষে এক সম্প্রসাৰণ কার্যসূচী আয়োজন কৰে। বিশ্ব জলাশয দিৱস, ২০২৪ৰ বিষয়বন্দু হৈছে 'জলাশয় আৰু মানৱ কল্যাণ'। বিশিষ্ট শিক্ষাবিদ তথা গড়গাঁও মহাবিদ্যালয়ৰ অধ্যক্ষ ড° সব্যসাচী মহন্তই সম্প্ৰসাৰণ কাৰ্যসূচী উদ্যোগ লোৱাৰ বাবে আয়োজকসকলৰ প্রচেষ্টাৰ বিশেষ শলাগ লয়। এই উপলক্ষে ভাষণ প্ৰসংগত

Media Coverage



## Photograph of the Programme









Nazira, Assam, India WP8J+2MF, Ward No- 4, Nazira, Assam 785685, India Lat 26.915644° Long 94.731934° 02/02/24 01:45 PM GMT +05:30





# List of participants

|                                                                              | 0 1.                |
|------------------------------------------------------------------------------|---------------------|
| Name                                                                         | Semester<br>5th Sem |
| I Akangkhya Barmah                                                           | 3rd Sem             |
| 2. Luna Bokah                                                                | 3rd Sen             |
| 3. Muskan Rehman                                                             | Bred Sem            |
| 4. Ananya Konw