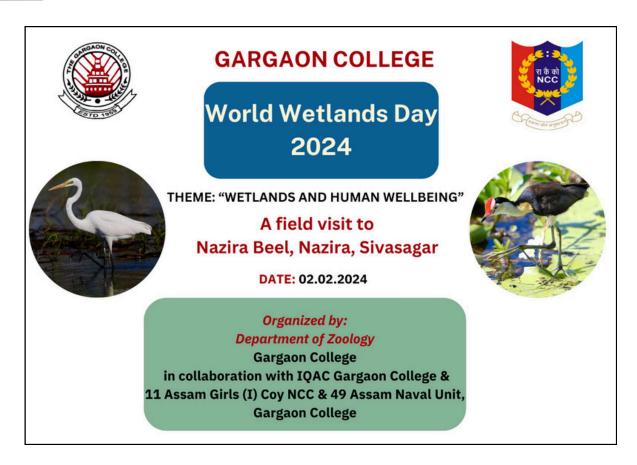

# Details of extension activities conducted by Academic Departments

| SL.<br>No. | Department | Program Title                                                                                             |
|------------|------------|-----------------------------------------------------------------------------------------------------------|
| 1          | Assamese   | Gyanyatra and Extension Activity                                                                          |
| 2          | Botany     | Workshop and Hands-on Training on<br>Mushroom Cultivation                                                 |
| 3          | Commerce   | Workshop on Investment Avenues and<br>Marketing Strategies for SHGs under<br>Rohdoipukhuri Gaon Panchayat |
| 4          | Commerce   | Empowering SHGs: Gargaon College<br>Hosts Workshop on Cashbook<br>Management                              |
| 5          | Zoology    | Field visit to Nazira Beel, a closed<br>Wetland of Nazira Block, Sivasagar<br>District                    |