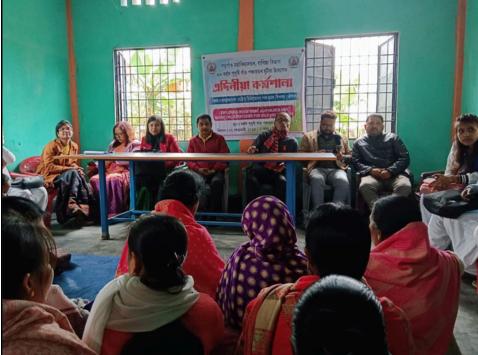

#### Photograph of the Programme

#### Brief report of the program

The event was organized by the Assamese Department of Gargaon College in collaboration with Prabhakit Shishu Pratibha Vikas Manch and Gargaon College Youth Tourism Club. The program included workshops on recitation, communication skills, mathematics learning skills and aware the youth about the potential of rural tourism in Sivasagar district. The program was inaugurated by Bhabkant Mohan, retired Principal of Ghilaguri High School. The event was conducted by Sharat Sensuwa, Pranab Duwara, Head of Assamese Department of Gargaon College and Priyama Dihingia, Association Professor and Secretary of Prabhakit were present. One of the resource persons, Assistant Professor of Assamese Department, Gargaon College, Devayani Baklial, explained about voice preparation, pronunciation correctness and clarity for recitation and other aspects to be emphasized. Another resource person, Dr. Ankur Dutta, Assistant Professor, Assamese Department, Gargaon College, gave an interesting speech on speech and speaking style; and encouraged the students to acquire basic thinking power. Resource Person Ashraf Ali, Mathematics Teacher of Rajgarh Vidya Niketan, tried to dispel the fear of mathematics provided a valuable speech on simple techniques of learning mathematics. Pranab Duwara sir urged the students to focus on overall personality development to develop themselves to suit the present era. The event was attended by Shubhjyoti Mohan, teacherdirector of Rang and Rhythm Music School, Maran, Dibyajyoti Buragohain, Manju Fukan, Prabin Mohan, Anant Barua, Seemashree Lahan, Anjana Buragohain, Manjurani Mohan and Subhadra Chahu and other office-bearers, of the school and Prabhakit Sishu Pratibha Bikash Mancha.