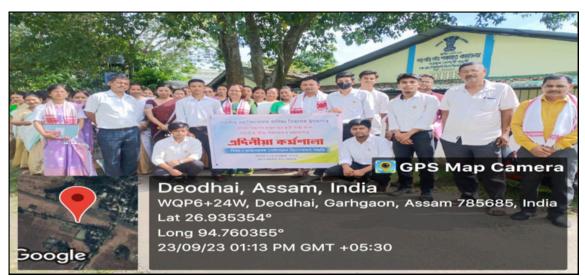

l, Gargaon College Simaluguri, Sivasagar

Dated: 23/09/2023

Sub: Seeking permission to participate in Extension Activities.

#### Honourable Sir,

With due respect I would like to inform you that, the Department of Commerce, Gargaon College has organised an Extension Activity for Self Help Groups of Gargaon Gaon Panchayat regarding the maintenance of Books of Account of Self Help Groups which will be held at Gargaon Gaon Panchayat Building on 23rd September 2023. So, I earnestly request you to allow all the faculties and students of Commerce Department to participate in the aforesaid programme from 11:30 onwards.

This is my humble submission to you for kind consideration and necessary action.

Thanking you in anticipation.

With Regards

Anil Tanti Head, Department of Commerce Banner





## Photographs



# List of participants

| SL NO | Name                                       | Phone No        | Signature      |
|-------|--------------------------------------------|-----------------|----------------|
| 34    | Ride mone Barra                            | 1 13400126 871  | 3 R. Baruat    |
| 34    | Karoki Mohan Konida                        | 4700531018      | K.M.Konwar     |
| 36    | Anju phakon                                | 88 2 2 996 45 2 |                |
| 37    |                                            | 9101933241      | Jayonhi mech   |
|       | Jayanti Mech                               | 9101425216      | R. Khanikan.   |
| 38    | Ripika Khanikan<br>Rinosmoni kalita khanin |                 | P.K. Khanekan. |
| 40    |