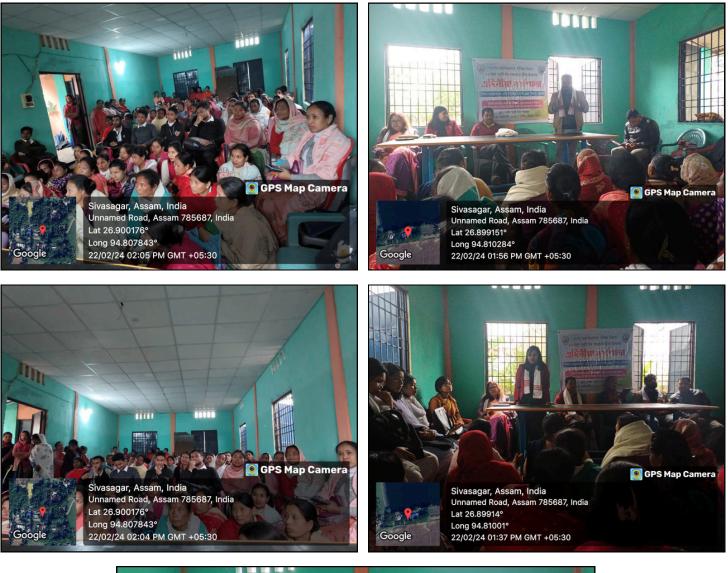

# Details of extension activities conducted by Academic Departments

| SL.<br>No. | Department | Program Title                                                                                             |
|------------|------------|-----------------------------------------------------------------------------------------------------------|
| 1          | Assamese   | Gyanyatra and Extension Activity                                                                          |
| 2          | Botany     | Workshop and Hands-on Training on<br>Mushroom Cultivation                                                 |
| 3          | Commerce   | Workshop on Investment Avenues and<br>Marketing Strategies for SHGs under<br>Rohdoipukhuri Gaon Panchayat |
| 4          | Commerce   | Empowering SHGs: Gargaon College<br>Hosts Workshop on Cashbook<br>Management                              |
| 5          | Zoology    | Field visit to Nazira Beel, a closed<br>Wetland of Nazira Block, Sivasagar<br>District                    |