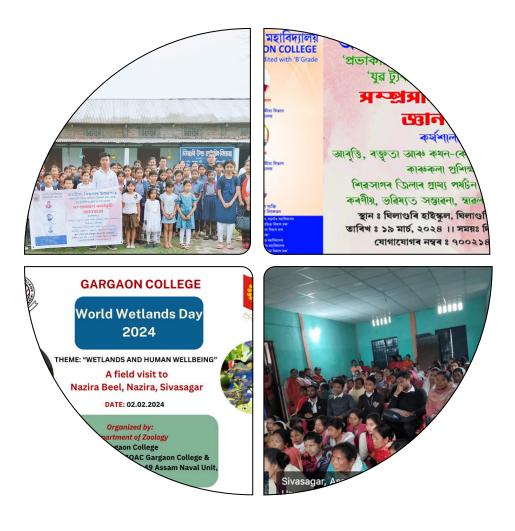

#### Overview of the program

Type of Program: Extension Activity Related to: SKILL DEVELOPMENT Date: 19.03.2024 Organized by: DEPARTMENT OF ASSAMESE, IN COLLABORATION WITH PRABHAKIT SISHU PRATIBHA BIKASH MANCHA AND YUVA TOURISM CLUB Resource person: DEVAJANI BAKALIAL, Dr. ANKUR DUTTA, ASHROF ALI Number of Participants: 82 Objective of the Program: To teach students about personality development, communication skills, mathematics learning techniques etc.

#### Brief report of the program

The event was organized by the Assamese Department of Gargaon College in collaboration with Prabhakit Shishu Pratibha Vikas Manch and Gargaon College Youth Tourism Club. The program included workshops on recitation, communication skills, mathematics learning skills and aware the youth about the potential of rural tourism in Sivasagar district. The program was inaugurated by Bhabkant Mohan, retired Principal of Ghilaguri High School. The event was conducted by Sharat Sensuwa, Pranab Duwara, Head of Assamese Department of Gargaon College and Priyama Dihingia, Association Professor and Secretary of Prabhakit were present. One of the resource persons, Assistant Professor of Assamese Department, Gargaon College, Devayani Baklial, explained about voice preparation, pronunciation correctness and clarity for recitation and other aspects to be emphasized. Another resource person, Dr. Ankur Dutta, Assistant Professor, Assamese Department, Gargaon College, gave an interesting speech on speech and speaking style; and encouraged the students to acquire basic thinking power. Resource Person Ashraf Ali, Mathematics Teacher of Rajgarh Vidya Niketan, tried to dispel the fear of mathematics provided a valuable speech on simple techniques of learning mathematics. Pranab Duwara sir urged the students to focus on overall personality development to develop themselves to suit the present era. The event was attended by Shubhjyoti Mohan, teacherdirector of Rang and Rhythm Music School, Maran, Dibyajyoti Buragohain, Manju Fukan, Prabin Mohan, Anant Barua, Seemashree Lahan, Anjana Buragohain, Manjurani Mohan and Subhadra Chahu and other office-bearers, of the school and Prabhakit Sishu Pratibha Bikash Mancha.

#### Newspaper cutting

#### Photograph of the Programme

#### Flyer