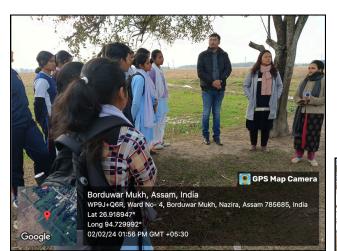

টাৰ, শিৱসাগৰ, ৫ ফেব্ৰুৱাৰী : জৈৱ বৈচিত্ৰ্য, পানী বিশুদ্ধকৰণ, বান নিয়ন্ত্ৰণ আৰু সাংস্কৃতিক তাৎপৰ্যাৰ ক্ষেত্ৰত জলাশয়ৰ ভূমিকা অপৰিসীম। প্ৰতি বছৰে বিশ্ব জলাশয় দিৱস উপলক্ষে সজাগতা বৃদ্ধি আৰু মানহ আৰু প্ৰকৃতিৰ বাবে জলাশয়ৰ গুৰুত্ব আৰু মূল্যৰ বিষয়ে জনাবলৈ বিভিন্ন কাৰ্যসূচী লোৱা হয়। প্ৰতি বছৰৰ দৰে এইবাৰো শিৱসাগৰ জিলাৰ ঐতিহামণ্ডিত শিক্ষান্ঠান গভগাঁও মহাবিদ্যালয়ৰ প্রাণীবিজ্ঞান বিভাগ আৰু এনচিচিয়ে মহাবিদ্যালয়খনৰ আন্ত্যস্তীৰণ মান নিৰূপণ কোষৰ সহযোগত বিশ্ব জলাশয় দিৱস উ পলক্ষে এক সম্প্রসাৰণ কার্যসূচী আয়োজন কৰে। বিশ্ব জলাশয দিৱস, ২০২৪ৰ বিষয়বন্দু হৈছে 'জলাশয় আৰু মানৱ কল্যাণ'। বিশিষ্ট শিক্ষাবিদ তথা গড়গাঁও মহাবিদ্যালয়ৰ অধ্যক্ষ ড° সব্যসাচী মহন্তই সম্প্ৰসাৰণ কাৰ্যসূচী উদ্যোগ লোৱাৰ বাবে আয়োজকসকলৰ প্রচেষ্টাৰ বিশেষ শলাগ লয়। এই উপলক্ষে ভাষণ প্ৰসংগত

Media Coverage



## Photograph of the Programme









Nazira, Assam, India WP8J+2MF, Ward No- 4, Nazira, Assam 785685, India Lat 26.915644° Long 94.731934° 02/02/24 01:45 PM GMT +05:30





# List of participants

|                                                                              | 0 1.                |
|------------------------------------------------------------------------------|---------------------|
| Name                                                                         | Semester<br>5th Sem |
| I Akangkhya Barmah                                                           | 3rd Sem             |
| 2. Luna Bokah                                                                | 3rd Sen             |
| 3. Muskan Rehman                                                             | Bred Sem            |
| 4. Ananya Ko