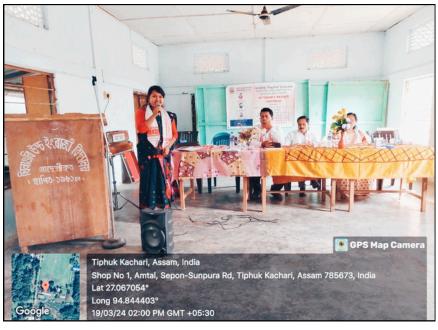

to dispel the fear of mathematics provided a valuable speech on simple techniques of learning mathematics. Pranab Duwara sir urged the students to focus on overall personality development to develop themselves to suit the present era. The event was attended by Shubhjyoti Mohan, teacherdirector of Rang and Rhythm Music School, Maran, Dibyajyoti Buragohain, Manju Fukan, Prabin Mohan, Anant Barua, Seemashree Lahan, Anjana Buragohain, Manjurani Mohan and Subhadra Chahu and other office-bearers, of the school and Prabhakit Sishu Pratibha Bikash Mancha.



### Rationality

To teach students about personality development, communication skills, mathematics learning techniques, etc.

#### Newspaper cutting







#### Photograph of the Programme



#### Flyer



# Photograph of the Programme











# List of participants



| (        | ी) आतः न्हिलाव             | 11     | व्याद्रधान्त्र न्याय हाल्य<br>माराजन क्योजिस्य<br>म्याराजन्द्र स्वय