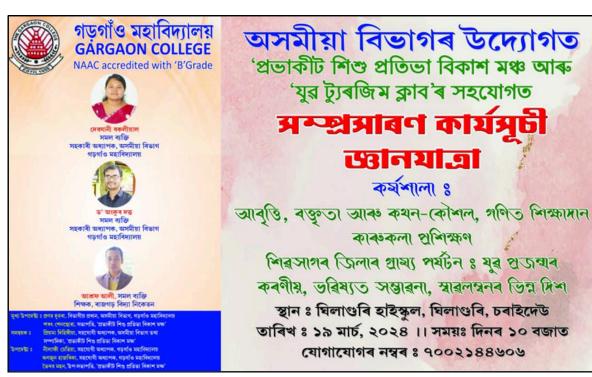

#### Overview of the program

Type of Program: Extension Activity Related to: SKILL DEVELOPMENT Date: 19.03.2024 Organized by: DEPARTMENT OF ASSAMESE, IN COLLABORATION WITH PRABHAKIT SISHU PRATIBHA BIKASH MANCHA AND YUVA TOURISM CLUB Resource person: DEVAJANI BAKALIAL, Dr. ANKUR DUTTA, ASHROF ALI Number of Participants: 82 Objective of the Program: To teach students about personality development, communication skills, mathematics learning techniques etc.

#### Brief report of the program

The event was organized by the Assamese Department of Gargaon College in collaboration with Prabhakit Shishu Pratibha Vikas Manch and Gargaon College Youth Tourism Club. The program included workshops on recitation, communication skills, mathematics learning skills and aware the youth about the potential of rural tourism in Sivasagar district. The program was inaugurated by Bhabkant Mohan, retired Principal of Ghilaguri High School. The event was conducted by Sharat Sensuwa, Pranab Duwara, Head of Assamese Department of Gargaon College and Priyama Dihingia, Association Professor and Secretary of Prabhakit were present. One of the resource persons, Assistant Professor of Assamese Department, Gargaon College, Devayani Baklial, explained about voice preparation, pronunciation correctness and clarity for recitation and other aspects to be emphasized. Another resource person, Dr. Ankur Dutta, Assistant Professor, Assamese Department, Gargaon College, gave an interesting speech on speech and speaking style; and encouraged the students to acquire basic thinking power. Resource Person Ashraf Ali, Mathematics Teacher of Rajgarh Vidya Niketan, tried to dispel the fear of mathematics provided a valuable speech on simple techniques of learning mathematics. Pranab Duwara sir urged the students to focus on overall personality development to develop themselves to suit the present era. The event was attended by Shubhjyoti Mohan, teacherdirector of Rang and Rhythm Music School, Maran, Dibyajyoti Buragohain, Manju Fukan, Prabin Mohan, Anant Barua, Seemashree Lahan, Anjana Buragohain, Manjurani Mohan and Subhadra Chahu and other office-bearers, of the school and Prabhakit Sishu Pratibha Bikash Mancha.

#### Flyer