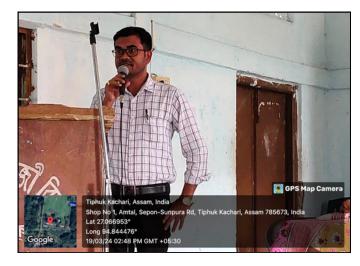

#### Overview of the program

Type of Program: Extension Activity Related to: SKILL DEVELOPMENT Date: 19.03.2024 Organized by: DEPARTMENT OF ASSAMESE, IN COLLABORATION WITH PRABHAKIT SISHU PRATIBHA BIKASH MANCHA AND YUVA TOURISM CLUB Resource person: DEVAJANI BAKALIAL, Dr. ANKUR DUTTA, ASHROF ALI Number of Participants: 82 Objective of the Program: To teach students about personality development, communication skills, mathematics learning techniques etc.

#### Brief report of the program

The event was organized by the Assamese Department of Gargaon College in collaboration with Prabhakit Shishu Pratibha Vikas Manch and Gargaon College Youth Tourism Club. The program included workshops on recitation, communication skills, mathematics learning skills and aware the youth about the potential of rural tourism in Sivasagar district. The program was inaugurated by Bhabkant Mohan, retired Principal of Ghilaguri High School. The event was conducted by Sharat Sensuwa, Pranab Duwara, Head of Assamese Department of Gargaon College and Priyama Dihingia, Association Professor and Secretary of Prabhakit were present. One of the resource persons, Assistant Professor of Assamese Department, Gargaon College, Devayani Baklial, explained about voice preparation, pronunciation correctness and clarity for recitation and other aspects to be emphasized. Another resource person, Dr. Ankur Dutta, Assistant Professor, Assamese Department, Gargaon College, gave an interesting speech on speech and speaking style; and encouraged the students to acquire basic thinking power. Resource Person Ashraf Ali, Mathematics Teacher of Rajgarh Vidya Niketan, tried to dispel the fear of mathematics provided a valuable speech on simple techniques of learning mathematics. Pranab Duwara sir urged the students to focus on overall personality development to develop themselves to suit the present era. The event was attended by Shubhjyoti Mohan, teacherdirector of Rang and Rhythm Music School, Maran, Dibyajyoti Buragohain, Manju Fukan, Prabin Mohan, Anant Barua, Seemashree Lahan, Anjana Buragohain, Manjurani Mohan and Subhadra Chahu and other office-bearers, of the school and Prabhakit Sishu Pratibha Bikash Mancha.

#### Photograph of the Programme