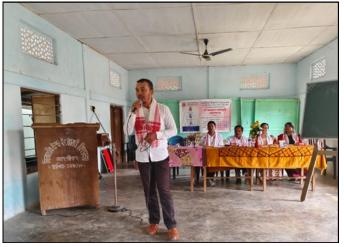

ed to dispel the fear of mathematics provided a valuable speech on simple techniques of learning mathematics. Pranab Duwara sir urged the students to focus on overall personality development to develop themselves to suit the present era. The event was attended by Shubhjyoti Mohan, teacherdirector of Rang and Rhythm Music School, Maran, Dibyajyoti Buragohain, Manju Fukan, Prabin Mohan, Anant Barua, Seemashree Lahan, Anjana Buragohain, Manjurani Mohan and Subhadra Chahu and other office-bearers, of the school and Prabhakit Sishu Pratibha Bikash Mancha.



### Rationality

To teach students about personality development, communication skills, mathematics learning techniques, etc.

#### Newspaper cutting







#### Photograph of the Programme



#### Flyer



# Photograph of the Programme











# List of participants



| (        | ी) आतः न्हिलाव             | 11     | व्याद्रधान्त्र न्याय हाल्य<br>माराजन क्योजिस्य<br>म्याराजन्द्र स्वय