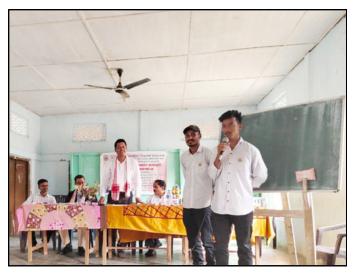

o dispel the fear of mathematics provided a valuable speech on simple techniques of learning mathematics. Pranab Duwara sir urged the students to focus on overall personality development to develop themselves to suit the present era. The event was attended by Shubhjyoti Mohan, teacherdirector of Rang and Rhythm Music School, Maran, Dibyajyoti Buragohain, Manju Fukan, Prabin Mohan, Anant Barua, Seemashree Lahan, Anjana Buragohain, Manjurani Mohan and Subhadra Chahu and other office-bearers, of the school and Prabhakit Sishu Pratibha Bikash Mancha.



### Rationality

To teach students about personality development, communication skills, mathematics learning techniques, etc.

#### Newspaper cutting







#### Photograph of the Programme



#### Flyer



# Photograph of the Programme











# List of participants



| (        | ी) आतः न्हिलाव             | 11     | व्याद्रधान्त्र न्याय हाल्य<br>माराजन क्योजिस्य<br>म्याराजन्द्र स्वय