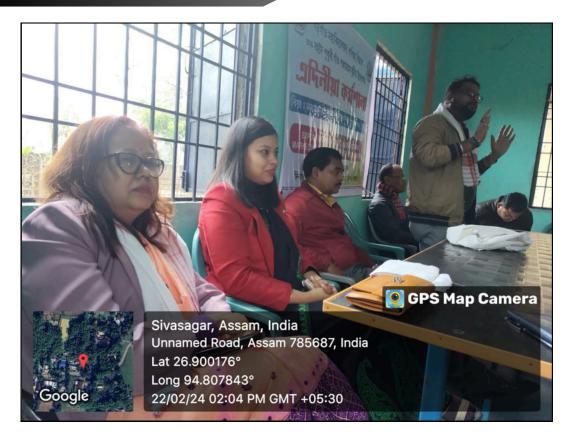

# Details of extension activities conducted by Academic Departments

| SL.<br>No. | Department | Program Title                                                                                             |
|------------|------------|-----------------------------------------------------------------------------------------------------------|
| 1          | Assamese   | Gyanyatra and Extension Activity                                                                          |
| 2          | Botany     | Workshop and Hands-on Training on<br>Mushroom Cultivation                                                 |
| 3          | Commerce   | Workshop on Investment Avenues and<br>Marketing Strategies for SHGs under<br>Rohdoipukhuri Gaon Panchayat |
| 4          | Commerce   | Empowering SHGs: Gargaon College<br>Hosts Workshop on Cashbook<br>Management                              |
| 5          | Zoology    | Field visit to Nazira Beel, a closed<br>Wetland of Nazira Block, Sivasagar<br>District                    |