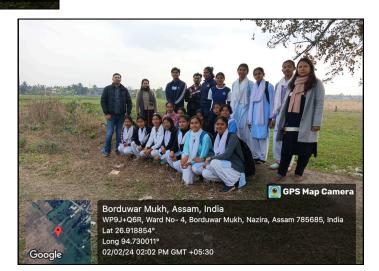

বছৰে বিশ্ব জলাশয় দিৱস উপলক্ষে সজাগতা বৃদ্ধি আৰু মানহ আৰু প্ৰকৃতিৰ বাবে জলাশয়ৰ গুৰুত্ব আৰু মূল্যৰ বিষয়ে জনাবলৈ বিভিন্ন কাৰ্যসূচী লোৱা হয়। প্ৰতি বছৰৰ দৰে এইবাৰো শিৱসাগৰ জিলাৰ ঐতিহামণ্ডিত শিক্ষান্ঠান গভগাঁও মহাবিদ্যালয়ৰ প্রাণীবিজ্ঞান বিভাগ আৰু এনচিচিয়ে মহাবিদ্যালয়খনৰ আন্ত্যস্তীৰণ মান নিৰূপণ কোষৰ সহযোগত বিশ্ব জলাশয় দিৱস উ পলক্ষে এক সম্প্রসাৰণ কার্যসূচী আয়োজন কৰে। বিশ্ব জলাশয দিৱস, ২০২৪ৰ বিষয়বন্দু হৈছে 'জলাশয় আৰু মানৱ কল্যাণ'। বিশিষ্ট শিক্ষাবিদ তথা গড়গাঁও মহাবিদ্যালয়ৰ অধ্যক্ষ ড° সব্যসাচী মহন্তই সম্প্ৰসাৰণ কাৰ্যসূচী উদ্যোগ লোৱাৰ বাবে আয়োজকসকলৰ প্রচেষ্টাৰ বিশেষ শলাগ লয়। এই উপলক্ষে ভাষণ প্ৰসংগত

Media Coverage



## Photograph of the Programme









Nazira, Assam, India WP8J+2MF, Ward No- 4, Nazira, Assam 785685, India Lat 26.915644° Long 94.731934° 02/02/24 01:45 PM GMT +05:30





# List of participants

|                                                                              | 0 1.                |
|------------------------------------------------------------------------------|---------------------|
| Name                                                                         | Semester<br>5th Sem |
| I Akangkhya Barmah                                                           | 3rd Sem             |
| 2. Luna Bokah                                                                | 3rd Sen             |
| 3. Muskan Rehman                                                             | Bred Sem            |
| 4. Ananya Konware<br>5. Anushmi Konwar                                       |                     |
| 5. Anushmi Konwar.