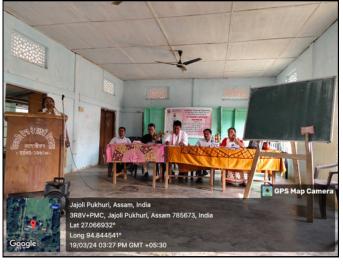

#### Photograph of the Programme

#### Overview of the program

Type of Program: Extension Activity Related to: SKILL DEVELOPMENT Date: 19.03.2024 Organized by: DEPARTMENT OF ASSAMESE, IN COLLABORATION WITH PRABHAKIT SISHU PRATIBHA BIKASH MANCHA AND YUVA TOURISM CLUB Resource person: DEVAJANI BAKALIAL, Dr. ANKUR DUTTA, ASHROF ALI Number of Participants: 82 Objective of the Program: To teach students about personality development, communication skills, mathematics learning techniques etc.

#### Brief report of the program

The event was organized by the Assamese Department of Gargaon College in collaboration with Prabhakit Shishu Pratibha Vikas Manch and Gargaon College Youth Tourism Club. The program included workshops on recitation, communication skills, mathematics learning skills and aware the youth about the potential of rural tourism in Sivasagar district. The program was inaugurated by Bhabkant Mohan, retired Principal of Ghilaguri High School. The event was conducted by Sharat Sensuwa, Pranab Duwara, Head of Assamese Department of Gargaon College and Priyama Dihingia, Association Professor and Secretary of Prabhakit were present. One of the resource persons, Assistant Professor of Assamese Department, Gargaon College, Devayani Baklial, explained about voice preparation, pronunciation correctness and clarity for recitation and other aspects to be emphasized. Another resource person, Dr. Ankur Dutta, Assistant Professor, Assamese Department, Gargaon College, gave an interesting speech on speech and speaking style; and encouraged the students to acquire basic thinking power. Resource Person Ashraf Ali, Mathematics Teacher of Rajgarh Vidya Niketan, tried to dispel the fear of mathematics provided a valuable speech on simple techniques of learning mathematics. Pranab Duwara sir urged the students to focus on overall personality development to develop themselves to suit the present era. The event was attended by Shubhjyoti Mohan, teacherdirector of Rang and Rhythm Music School, Maran, Dibyajyoti Buragohain, Manju Fukan, Prabin Mohan, Anant Barua, Seemashree Lahan, Anjana Buragohain, Manjurani Mohan and Subhadra Chahu and other office-bearers, of the school and Prabhakit Sishu Pratibha Bikash Mancha.