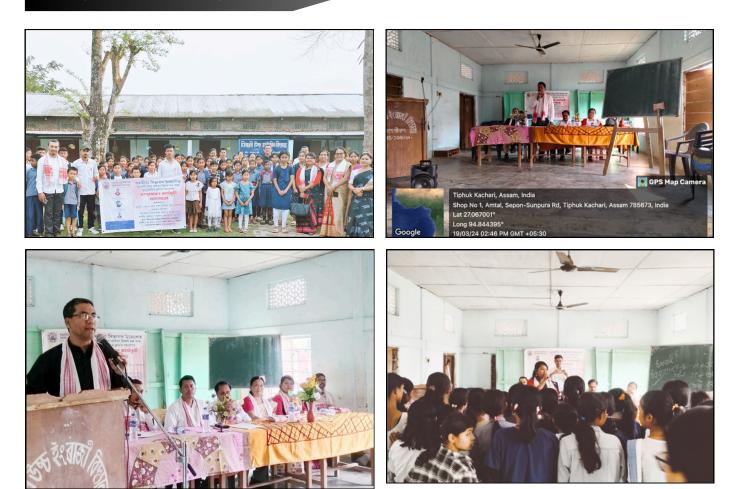

#### Brief report of the program

The event was organized by the Assamese Department of Gargaon College in collaboration with Prabhakit Shishu Pratibha Vikas Manch and Gargaon College Youth Tourism Club. The program included workshops on recitation, communication skills, mathematics learning skills and aware the youth about the potential of rural tourism in Sivasagar district. The program was inaugurated by Bhabkant Mohan, retired Principal of Ghilaguri High School. The event was conducted by Sharat Sensuwa, Pranab Duwara, Head of Assamese Department of Gargaon College and Priyama Dihingia, Association Professor and Secretary of Prabhakit were present. One of the resource persons, Assistant Professor of Assamese Department, Gargaon College, Devayani Baklial, explained about voice preparation, pronunciation correctness and clarity for recitation and other aspects to be emphasized. Another resource person, Dr. Ankur Dutta, Assistant Professor, Assamese Department, Gargaon College, gave an interesting speech on speech and speaking style; and encouraged the students to acquire basic thinking power. Resource Person Ashraf Ali, Mathematics Teacher of Rajgarh Vidya Niketan, tried to dispel the fear of mathematics provided a valuable speech on simple techniques of learning mathematics. Pranab Duwara sir urged the students to focus on overall personality development to develop themselves to suit the present era. The event was attended by Shubhjyoti Mohan, teacherdirector of Rang and Rhythm Music School, Maran, Dibyajyoti Buragohain, Manju Fukan, Prabin Mohan, Anant Barua, Seemashree Lahan, Anjana Buragohain, Manjurani Mohan and Subhadra Chahu and other office-bearers, of the school and Prabhakit Sishu Pratibha Bikash Mancha.

# Photograph of the Programme