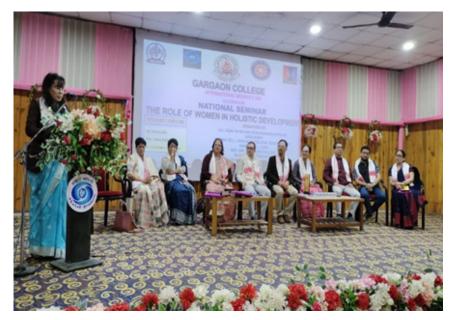

#### Brief report of the program

A National Seminar on "The Role of Women in Holistic Development" as part of International Women's Day celebration was organized by Women Cell of Gargaon College Teachers' Unit, Women Cell of IQAC, NSS and NCC Unit of Gargaon College in association with Akashvani and Doordarshan Kendra, Dibrugarh at Gargaon College on 4th March, 2024. Dr. Sabyasachi Mahanta noted academician and Principal of Gargaon College delivered the welcome address where he spoke on the importance of all-inclusive development of the society. Observing the limitations imposed on women in a patriarchal structure, he highlighted the significance of investing for the cause of women by way of education and economic independence to uplift the status of women. The Seminar was inaugurated by Mr. Lohit Deka, Programme Head of Akashvani, Dibrugarh. In his inaugural address, Mr. Deka enumerated the different programmes undertaken by Akashvani and Doordarshan in the direction of ascertaining women's equality and rights. He further emphasized the urgency of women to assert themselves for their rights. Several resource persons and participants from various regions graced the Seminar which was held as a part of a weeklong celebration of Women's Day.

#### Photographs of the Program