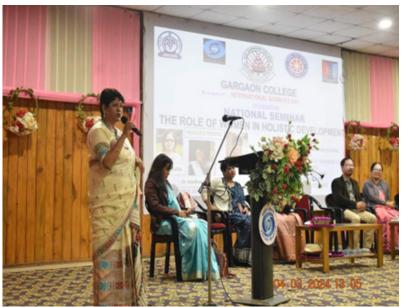

#### Brief report of the program

A National Seminar on "The Role of Women in Holistic Development" as part of International Women's Day celebration was organized by Women Cell of Gargaon College Teachers' Unit, Women Cell of IQAC, NSS and NCC Unit of Gargaon College in association with Akashvani and Doordarshan Kendra, Dibrugarh at Gargaon College on 4th March, 2024. Dr. Sabyasachi Mahanta noted academician and Principal of Gargaon College delivered the welcome address where he spoke on the importance of all-inclusive development of the society. Observing the limitations imposed on women in a patriarchal structure, he highlighted the significance of investing for the cause of women by way of education and economic independence to uplift the status of women. The Seminar was inaugurated by Mr. Lohit Deka, Programme Head of Akashvani, Dibrugarh. In his inaugural address, Mr. Deka enumerated the different programmes undertaken by Akashvani and Doordarshan in the direction of ascertaining women's equality and rights. He further emphasized the urgency of women to assert themselves for their rights. Several resource persons and participants from various regions graced the Seminar which was held as a part of a weeklong celebration of Women's Day.

#### Photographs of the Program