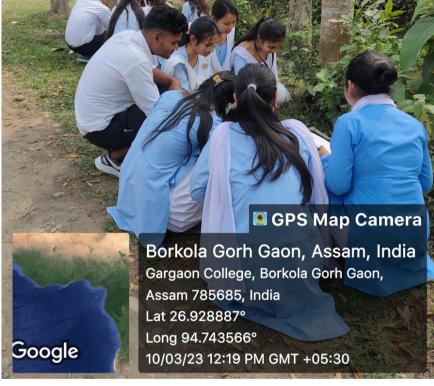

Scientific Experiments (2022-23)



# **Scientific Experiments**

Scientific learning through student-centered instruction engages students in a variety of scientific practices.

#### GLIMPSES OF SCIENTIFIC EXPERIMENTS PERFORMED BY STUDENTS OF BOTANY











### GLIMPSES OF SCIENTIFIC EXPERIMENTS PERFORMED BY STUDENTS OF CHEMISTRY









# **GLIMPSES OF SCIENTIFIC EXPERIMENTS PERFORMED BY STUDENTS OF EDUCATION**









# GLIMPSES OF SCIENTIFIC EXPERIMENTS PERFORMED BY STUDENTS OF GEOGRAPHY









# GLIMPSES OF SCIENTIFIC EXPERIMENTS PERFORMED BY STUDENTS OF GEOLOGY

















# GLIMPSES OF SCIENTIFIC EXPERIMENTS PERFORMED BY STUDENTS OF GEOLOGY











#### GLIMPSES OF SCIENTIFIC EXPERIMENTS PERFORMED BY STUDENTS OF MATHEMATICS







#### GLIMPSES OF SCIENTIFIC EXPERIMENTS PERFORMED BY STUDENTS OF PHYSICS









#### GLIMPSES OF SCIENTIFIC EXPERIMENTS PERFORMED BY STUDENTS OF STATISTICS











#### GLIMPSES OF SCIENTIFIC EXPERIMENTS PERFORMED BY STUDENTS OF ZOOLOGY











# **GLIMPSES OF SCIENTIFIC EXPERIMENTS