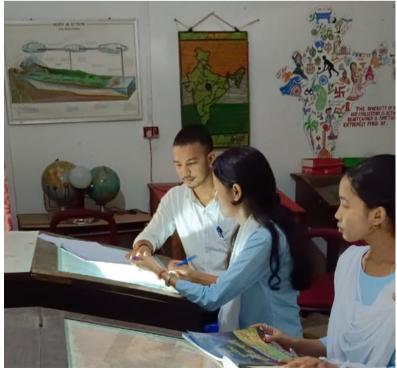

Scientific Experiments (2022-23)



# **Scientific Experiments**

Scientific learning through student-centered instruction engages students in a variety of scientific practices.

#### GLIMPSES OF SCIENTIFIC EXPERIMENTS PERFORMED BY STUDENTS OF BOTANY











### GLIMPSES OF SCIENTIFIC EXPERIMENTS PERFORMED BY STUDENTS OF CHEMISTRY









# **GLIMPSES OF SCIENTIFIC EXPERIMENTS PERFORMED BY STUDENTS OF EDUCATION**









# GLIMPSES OF SCIENTIFIC EXPERIMENTS PERFORMED BY STUDENTS OF GEOGRAPHY









# GLIMPSES OF SCIENTIFIC EXPERIMENTS PERFORMED BY STUDENTS OF GEOLOGY

















# GLIMPSES OF SCIENTIFIC EXPERIMENTS PERFORMED BY STUDENTS OF GEOLOGY











#### GLIMPSES OF SCIENTIFIC EXPERIMENTS PERFORMED BY STUDENTS OF MATHEMATICS







#### GLIMPSES OF SCIENTIFIC EXPERIMENTS PERFORMED BY STUDENTS OF PHYSICS









#### GLIMPSES OF SCIENTIFIC EXPERIMENTS PERFORMED BY STUDENTS OF STATISTICS











#### GLIMPSES OF SCIENTIFIC EXPERIMENTS PERFORMED BY STUDENTS OF ZOOLOGY











# **GLIMPSES OF SCIENTIFIC EXPERIMENTS PERFORMED BY STUDENTS OF ZOOLOGY**