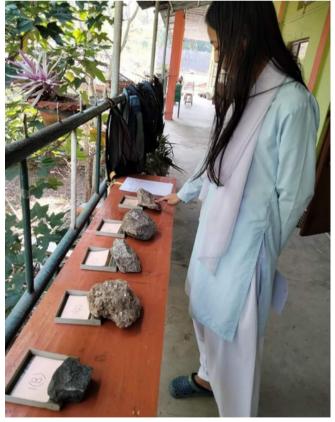

Scientific Experiments (2022-23)



# **Scientific Experiments**

Scientific learning through student-centered instruction engages students in a variety of scientific practices.

#### GLIMPSES OF SCIENTIFIC EXPERIMENTS PERFORMED BY STUDENTS OF BOTANY











### GLIMPSES OF SCIENTIFIC EXPERIMENTS PERFORMED BY STUDENTS OF CHEMISTRY









# **GLIMPSES OF SCIENTIFIC EXPERIMENTS PERFORMED BY STUDENTS OF EDUCATION**









# GLIMPSES OF SCIENTIFIC EXPERIMENTS PERFORMED BY STUDENTS OF GEOGRAPHY









# GLIMPSES OF SCIENTIFIC EXPERIMENTS PERFORMED BY STUDENTS OF GEOLOGY

















# GLIMPSES OF SCIENTIFIC EXPERIMENTS PERFORMED BY STUDENTS OF GEOLOGY











#### GLIMPSES OF SCIENTIFIC EXPERIMENTS PERFORMED BY STUDENTS OF MATHEMATICS







#### GLIMPSES OF SCIENTIFIC EXPERIMENTS PERFORMED BY STUDENTS OF PHYSICS









#### GLIMPSES OF SCIENTIFIC EXPERIMENTS PERFORMED BY STUDENTS OF STATISTICS











#### GLIMPSES OF SCIENTIFIC EXPERIMENTS PERFORMED BY STUDENTS OF ZOOLOGY











# **GLIMPSES OF SCIENTIFIC EXPERIMENTS PERFORMED BY STUDENTS OF ZOOLOGY**