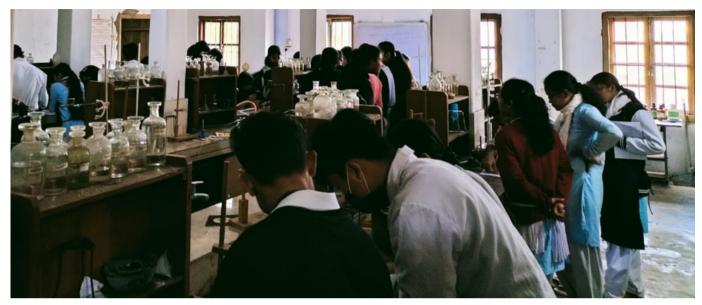

Scientific Experiments (2022-23)



# **Scientific Experiments**

Scientific learning through student-centered instruction engages students in a variety of scientific practices.

#### GLIMPSES OF SCIENTIFIC EXPERIMENTS PERFORMED BY STUDENTS OF BOTANY











### GLIMPSES OF SCIENTIFIC EXPERIMENTS PERFORMED BY STUDENTS OF CHEMISTRY









# **GLIMPSES OF SCIENTIFIC EXPERIMENTS PERFORMED BY STUDENTS OF EDUCATION**









# GLIMPSES OF SCIENTIFIC EXPERIMENTS PERFORMED BY STUDENTS OF GEOGRAPHY









# GLIMPSES OF SCIENTIFIC EXPERIMENTS PERFORMED BY STUDENTS OF GEOLOGY

















# GLIMPSES OF SCIENTIFIC EXPERIMENTS PERFORMED BY STUDENTS OF GEOLOGY











#### GLIMPSES OF SCIENTIFIC EXPERIMENTS PERFORMED BY STUDENTS OF MATHEMATICS







#### GLIMPSES OF SCIENTIFIC EXPERIMENTS PERFORMED BY STUDENTS OF PHYSICS









#### GLIMPSES OF SCIENTIFIC EXPERIMENTS PERFORMED BY STUDENTS OF STATISTICS











#### GLIMPSES OF SCIENTIFIC EXPERIMENTS PERFORMED BY STUDENTS OF ZOOLOGY











# **GLIMPSES OF SCIENTIFIC EXPERIMENTS PERFORMED BY STUDENTS OF ZOOLOGY**