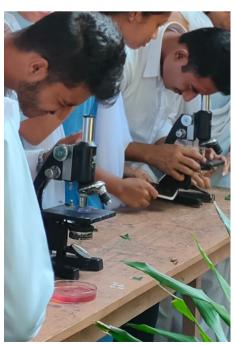

#### GLIMPSES OF SCIENTIFIC EXPERIMENTS PERFORMED BY STUDENTS OF BOTANY

#### GLIMPSES OF SCIENTIFIC EXPERIMENTS PERFORMED BY STUDENTS OF ZOOLOGY

# **GLIMPSES OF SCIENTIFIC EXPERIMENTS PERFORMED BY STUDENTS OF ZOOLOGY**