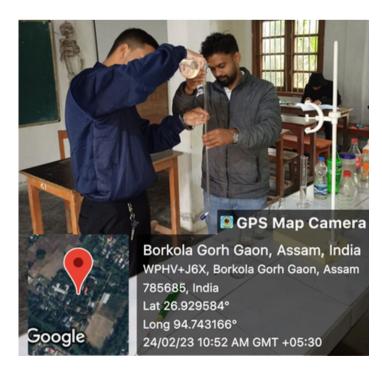

ERIMENTS PERFORMED BY STUDENTS OF BOTANY











### GLIMPSES OF SCIENTIFIC EXPERIMENTS PERFORMED BY STUDENTS OF CHEMISTRY









# **GLIMPSES OF SCIENTIFIC EXPERIMENTS PERFORMED BY STUDENTS OF EDUCATION**









# GLIMPSES OF SCIENTIFIC EXPERIMENTS PERFORMED BY STUDENTS OF GEOGRAPHY









# GLIMPSES OF SCIENTIFIC EXPERIMENTS PERFORMED BY STUDENTS OF GEOLOGY

















# GLIMPSES OF SCIENTIFIC EXPERIMENTS PERFORMED BY STUDENTS OF GEOLOGY











#### GLIMPSES OF SCIENTIFIC EXPERIMENTS PERFORMED BY STUDENTS OF MATHEMATICS







#### GLIMPSES OF SCIENTIFIC EXPERIMENTS PERFORMED BY STUDENTS OF PHYSICS









#### GLIMPSES OF SCIENTIFIC EXPERIMENTS PERFORMED BY STUDENTS OF STATISTICS











#### GLIMPSES OF SCIENTIFIC EXPERIMENTS PERFORMED BY STUDENTS OF ZOOLOGY











# **GLIMPSES OF SCIENTIFIC EXPERIMENTS PERFORMED BY STUDENTS OF ZOOLOGY**