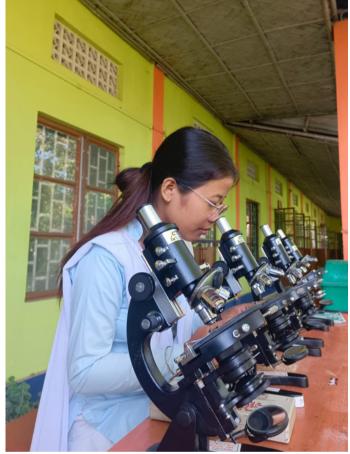

Scientific Experiments (2022-23)



# **Scientific Experiments**

Scientific learning through student-centered instruction engages students in a variety of scientific practices.

#### GLIMPSES OF SCIENTIFIC EXPERIMENTS PERFORMED BY STUDENTS OF BOTANY











### GLIMPSES OF SCIENTIFIC EXPERIMENTS PERFORMED BY STUDENTS OF CHEMISTRY









# **GLIMPSES OF SCIENTIFIC EXPERIMENTS PERFORMED BY STUDENTS OF EDUCATION**









# GLIMPSES OF SCIENTIFIC EXPERIMENTS PERFORMED BY STUDENTS OF GEOGRAPHY









# GLIMPSES OF SCIENTIFIC EXPERIMENTS PERFORMED BY STUDENTS OF GEOLOGY

















# GLIMPSES OF SCIENTIFIC EXPERIMENTS PERFORMED BY STUDENTS OF GEOLOGY











#### GLIMPSES OF SCIENTIFIC EXPERIMENTS PERFORMED BY STUDENTS OF MATHEMATICS







#### GLIMPSES OF SCIENTIFIC EXPERIMENTS PERFORMED BY STUDENTS OF PHYSICS









#### GLIMPSES OF SCIENTIFIC EXPERIMENTS PERFORMED BY STUDENTS OF STATISTICS











#### GLIMPSES OF SCIENTIFIC EXPERIMENTS PERFORMED BY STUDENTS OF ZOOLOGY











# **GLIMPSES OF SCIENTIFIC EXPERIMENTS PERFORMED BY STUDENTS OF ZOOLOGY**