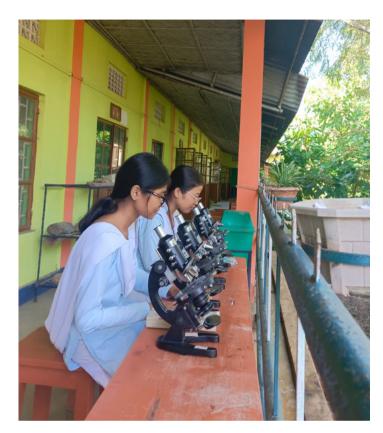

Scientific Experiments (2022-23)



# **Scientific Experiments**

Scientific learning through student-centered instruction engages students in a variety of scientific practices.

#### GLIMPSES OF SCIENTIFIC EXPERIMENTS PERFORMED BY STUDENTS OF BOTANY











### GLIMPSES OF SCIENTIFIC EXPERIMENTS PERFORMED BY STUDENTS OF CHEMISTRY









# **GLIMPSES OF SCIENTIFIC EXPERIMENTS PERFORMED BY STUDENTS OF EDUCATION**









# GLIMPSES OF SCIENTIFIC EXPERIMENTS PERFORMED BY STUDENTS OF GEOGRAPHY









# GLIMPSES OF SCIENTIFIC EXPERIMENTS PERFORMED BY STUDENTS OF GEOLOGY

















# GLIMPSES OF SCIENTIFIC EXPERIMENTS PERFORMED BY STUDENTS OF GEOLOGY











#### GLIMPSES OF SCIENTIFIC EXPERIMENTS PERFORMED BY STUDENTS OF MATHEMATICS







#### GLIMPSES OF SCIENTIFIC EXPERIMENTS PERFORMED BY STUDENTS OF PHYSICS









#### GLIMPSES OF SCIENTIFIC EXPERIMENTS PERFORMED BY STUDENTS OF STATISTICS











#### GLIMPSES OF SCIENTIFIC EXPERIMENTS PERFORMED BY STUDENTS OF ZOOLOGY











# **GLIMPSES OF SCIENTIFIC EXPERIMENTS PERFORMED BY STUDENTS OF ZOOLOGY**