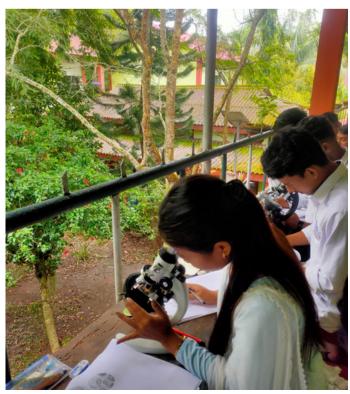

Scientific Experiments (2022-23)



# **Scientific Experiments**

Scientific learning through student-centered instruction engages students in a variety of scientific practices.

#### GLIMPSES OF SCIENTIFIC EXPERIMENTS PERFORMED BY STUDENTS OF BOTANY











### GLIMPSES OF SCIENTIFIC EXPERIMENTS PERFORMED BY STUDENTS OF CHEMISTRY









# **GLIMPSES OF SCIENTIFIC EXPERIMENTS PERFORMED BY STUDENTS OF EDUCATION**









# GLIMPSES OF SCIENTIFIC EXPERIMENTS PERFORMED BY STUDENTS OF GEOGRAPHY









# GLIMPSES OF SCIENTIFIC EXPERIMENTS PERFORMED BY STUDENTS OF GEOLOGY

















# GLIMPSES OF SCIENTIFIC EXPERIMENTS PERFORMED BY STUDENTS OF GEOLOGY











#### GLIMPSES OF SCIENTIFIC EXPERIMENTS PERFORMED BY STUDENTS OF MATHEMATICS







#### GLIMPSES OF SCIENTIFIC EXPERIMENTS PERFORMED BY STUDENTS OF PHYSICS









#### GLIMPSES OF SCIENTIFIC EXPERIMENTS PERFORMED BY STUDENTS OF STATISTICS











#### GLIMPSES OF SCIENTIFIC EXPERIMENTS PERFORMED BY STUDENTS OF ZOOLOGY











# **GLIMPSES OF SCIENTIFIC EXPERIMENTS PERFORMED BY STUDENTS OF ZOOLOGY**