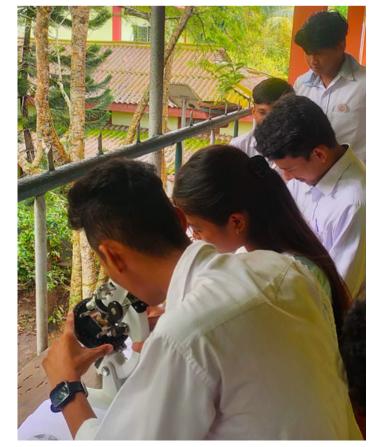

Scientific Experiments (2022-23)



# **Scientific Experiments**

Scientific learning through student-centered instruction engages students in a variety of scientific practices.

#### GLIMPSES OF SCIENTIFIC EXPERIMENTS PERFORMED BY STUDENTS OF BOTANY











### GLIMPSES OF SCIENTIFIC EXPERIMENTS PERFORMED BY STUDENTS OF CHEMISTRY









# **GLIMPSES OF SCIENTIFIC EXPERIMENTS PERFORMED BY STUDENTS OF EDUCATION**









# GLIMPSES OF SCIENTIFIC EXPERIMENTS PERFORMED BY STUDENTS OF GEOGRAPHY









# GLIMPSES OF SCIENTIFIC EXPERIMENTS PERFORMED BY STUDENTS OF GEOLOGY

















# GLIMPSES OF SCIENTIFIC EXPERIMENTS PERFORMED BY STUDENTS OF GEOLOGY











#### GLIMPSES OF SCIENTIFIC EXPERIMENTS PERFORMED BY STUDENTS OF MATHEMATICS







#### GLIMPSES OF SCIENTIFIC EXPERIMENTS PERFORMED BY STUDENTS OF PHYSICS









#### GLIMPSES OF SCIENTIFIC EXPERIMENTS PERFORMED BY STUDENTS OF STATISTICS











#### GLIMPSES OF SCIENTIFIC EXPERIMENTS PERFORMED BY STUDENTS OF ZOOLOGY











# **GLIMPSES OF SCIENTIFIC EXPERIMENTS PERFORMED BY STUDENTS OF ZOOLOGY**