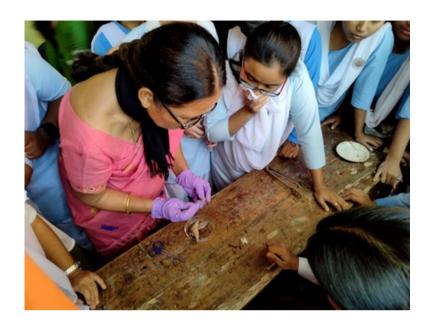

#### GLIMPSES OF SCIENTIFIC EXPERIMENTS PERFORMED BY STUDENTS OF ZOOLOGY

# **GLIMPSES OF SCIENTIFIC EXPERIMENTS PERFORMED BY STUDENTS OF ZOOLOGY**