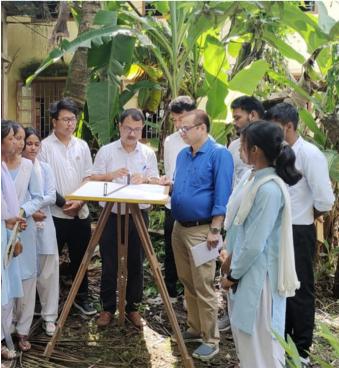

Scientific Experiments (2022-23)



# **Scientific Experiments**

Scientific learning through student-centered instruction engages students in a variety of scientific practices.

#### GLIMPSES OF SCIENTIFIC EXPERIMENTS PERFORMED BY STUDENTS OF BOTANY











### GLIMPSES OF SCIENTIFIC EXPERIMENTS PERFORMED BY STUDENTS OF CHEMISTRY









# **GLIMPSES OF SCIENTIFIC EXPERIMENTS PERFORMED BY STUDENTS OF EDUCATION**









# GLIMPSES OF SCIENTIFIC EXPERIMENTS PERFORMED BY STUDENTS OF GEOGRAPHY









# GLIMPSES OF SCIENTIFIC EXPERIMENTS PERFORMED BY STUDENTS OF GEOLOGY

















# GLIMPSES OF SCIENTIFIC EXPERIMENTS PERFORMED BY STUDENTS OF GEOLOGY











#### GLIMPSES OF SCIENTIFIC EXPERIMENTS PERFORMED BY STUDENTS OF MATHEMATICS







#### GLIMPSES OF SCIENTIFIC EXPERIMENTS PERFORMED BY STUDENTS OF PHYSICS









#### GLIMPSES OF SCIENTIFIC EXPERIMENTS PERFORMED BY STUDENTS OF STATISTICS











#### GLIMPSES OF SCIENTIFIC EXPERIMENTS PERFORMED BY STUDENTS OF ZOOLOGY











# **GLIMPSES OF SCIENTIFIC EXPERIMENTS PERFORMED BY STUDENTS OF ZOOLOGY**