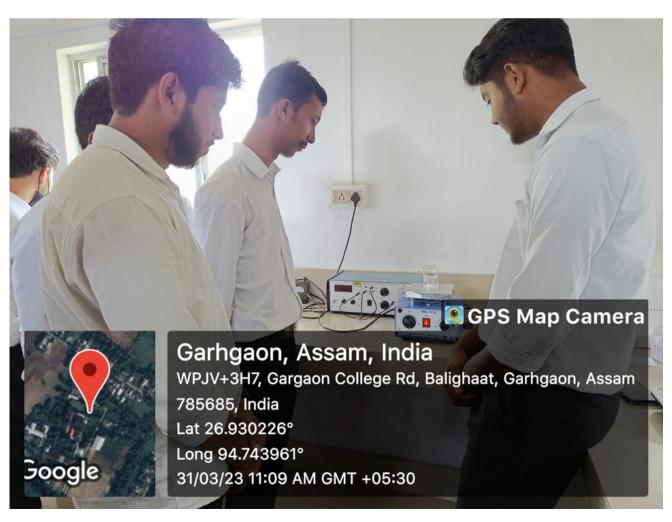

cientific Experiments**

Scientific learning through student-centered instruction engages students in a variety of scientific practices.

#### GLIMPSES OF SCIENTIFIC EXPERIMENTS PERFORMED BY STUDENTS OF BOTANY











### GLIMPSES OF SCIENTIFIC EXPERIMENTS PERFORMED BY STUDENTS OF CHEMISTRY









# **GLIMPSES OF SCIENTIFIC EXPERIMENTS PERFORMED BY STUDENTS OF EDUCATION**









# GLIMPSES OF SCIENTIFIC EXPERIMENTS PERFORMED BY STUDENTS OF GEOGRAPHY









# GLIMPSES OF SCIENTIFIC EXPERIMENTS PERFORMED BY STUDENTS OF GEOLOGY

















# GLIMPSES OF SCIENTIFIC EXPERIMENTS PERFORMED BY STUDENTS OF GEOLOGY











#### GLIMPSES OF SCIENTIFIC EXPERIMENTS PERFORMED BY STUDENTS OF MATHEMATICS







#### GLIMPSES OF SCIENTIFIC EXPERIMENTS PERFORMED BY STUDENTS OF PHYSICS









#### GLIMPSES OF SCIENTIFIC EXPERIMENTS PERFORMED BY STUDENTS OF STATISTICS











#### GLIMPSES OF SCIENTIFIC EXPERIMENTS PERFORMED BY STUDENTS OF ZOOLOGY











# **GLIMPSES OF SCIENTIFIC EXPERIMENTS PERFORMED BY STUDENTS OF ZOOLOGY**