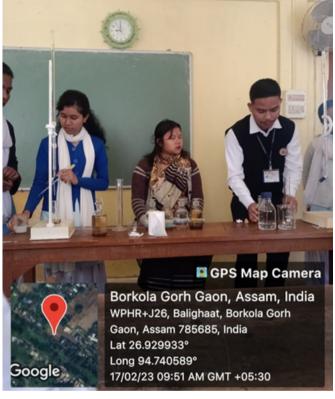

XPERIMENTS PERFORMED BY STUDENTS OF BOTANY











### GLIMPSES OF SCIENTIFIC EXPERIMENTS PERFORMED BY STUDENTS OF CHEMISTRY









# **GLIMPSES OF SCIENTIFIC EXPERIMENTS PERFORMED BY STUDENTS OF EDUCATION**









# GLIMPSES OF SCIENTIFIC EXPERIMENTS PERFORMED BY STUDENTS OF GEOGRAPHY









# GLIMPSES OF SCIENTIFIC EXPERIMENTS PERFORMED BY STUDENTS OF GEOLOGY

















# GLIMPSES OF SCIENTIFIC EXPERIMENTS PERFORMED BY STUDENTS OF GEOLOGY











#### GLIMPSES OF SCIENTIFIC EXPERIMENTS PERFORMED BY STUDENTS OF MATHEMATICS







#### GLIMPSES OF SCIENTIFIC EXPERIMENTS PERFORMED BY STUDENTS OF PHYSICS









#### GLIMPSES OF SCIENTIFIC EXPERIMENTS PERFORMED BY STUDENTS OF STATISTICS











#### GLIMPSES OF SCIENTIFIC EXPERIMENTS PERFORMED BY STUDENTS OF ZOOLOGY











# **GLIMPSES OF SCIENTIFIC EXPERIMENTS PERFORMED BY STUDENTS OF ZOOLOGY**