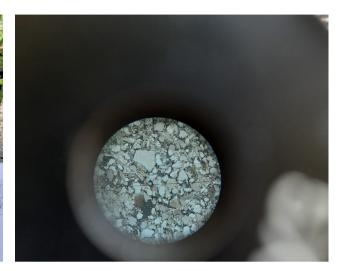

Scientific Experiments (2022-23)



# **Scientific Experiments**

Scientific learning through student-centered instruction engages students in a variety of scientific practices.

#### GLIMPSES OF SCIENTIFIC EXPERIMENTS PERFORMED BY STUDENTS OF BOTANY











### GLIMPSES OF SCIENTIFIC EXPERIMENTS PERFORMED BY STUDENTS OF CHEMISTRY









# **GLIMPSES OF SCIENTIFIC EXPERIMENTS PERFORMED BY STUDENTS OF EDUCATION**









# GLIMPSES OF SCIENTIFIC EXPERIMENTS PERFORMED BY STUDENTS OF GEOGRAPHY









# GLIMPSES OF SCIENTIFIC EXPERIMENTS PERFORMED BY STUDENTS OF GEOLOGY

















# GLIMPSES OF SCIENTIFIC EXPERIMENTS PERFORMED BY STUDENTS OF GEOLOGY











#### GLIMPSES OF SCIENTIFIC EXPERIMENTS PERFORMED BY STUDENTS OF MATHEMATICS







#### GLIMPSES OF SCIENTIFIC EXPERIMENTS PERFORMED BY STUDENTS OF PHYSICS









#### GLIMPSES OF SCIENTIFIC EXPERIMENTS PERFORMED BY STUDENTS OF STATISTICS











#### GLIMPSES OF SCIENTIFIC EXPERIMENTS PERFORMED BY STUDENTS OF ZOOLOGY











# **GLIMPSES OF SCIENTIFIC EXPERIMENTS PERFORMED BY STUDENTS OF ZOOLOGY**