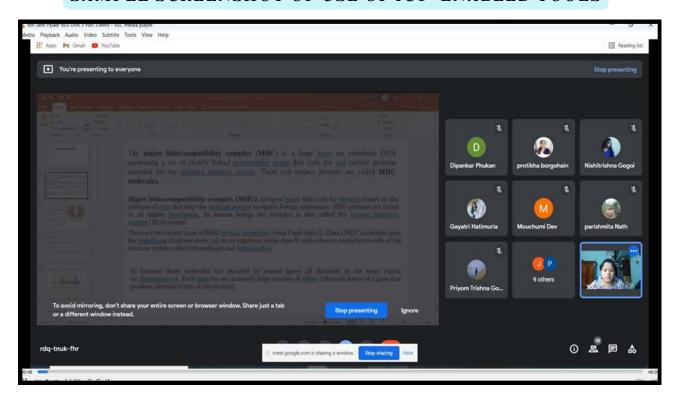

# SAMPLE SCREENSHOT OF USE OF ICT-ENABLED TOOLS

Pepartment of Zoologi IARGAON COLLEGE Simaluguri