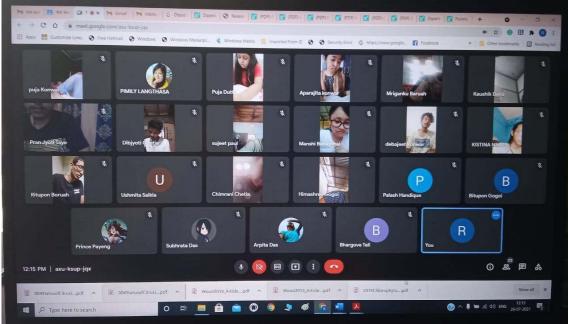

# SAMPLE OF GOOGLE CLASSROOM SCREENSHOT

Pepartment of Zoology SARGAON COLLEGE Simaluguri

# SAMPLE OF GOOGLE CLASSROOM SCREENSHOT