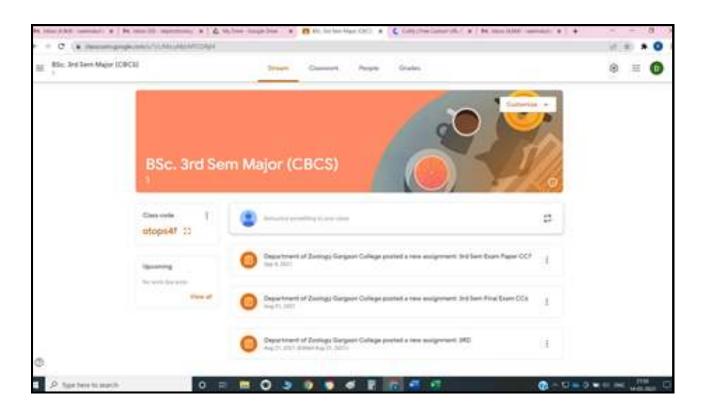

# SAMPLE OF GOOGLE CLASSROOM SCREENSHOT

Pepartment of Zoology SARGAON COLLEGE Simaluguri

# SAMPLE OF GOOGLE CLASSROOM SCREENSHOT

# Link of the Google Classroom:

https://classroom.google.com/c/MzcyMjIzMTQ5Mzc2?cjc=sjfzhuj

Pepartment of Zoologi IARGAON COLLEGE Simaluguri

# SAMPLE OF GOOGLE CLASSROOM SCREENSHOT

Pepartment of Zoologi HARGAON COLLEGE Simaluguri

Pepartment of Zoologi (ARGAON COLLEGE Simaluguri