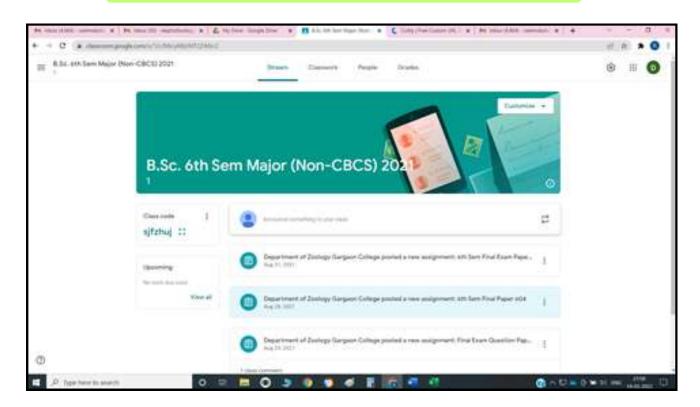

# SAMPLE OF GOOGLE CLASSROOM SCREENSHOT

Pepartment of Zoology SARGAON COLLEGE Simaluguri

# SAMPLE OF GOOGLE CLASSROOM SCREENSHOT

# Link of the Google Classroom:

https://classroom.google.com/c/MzcyMjIzMTQ5Mzc2?cjc=sjfzhuj

Pepartment of Zoologi IARGAON COLLEGE Simaluguri