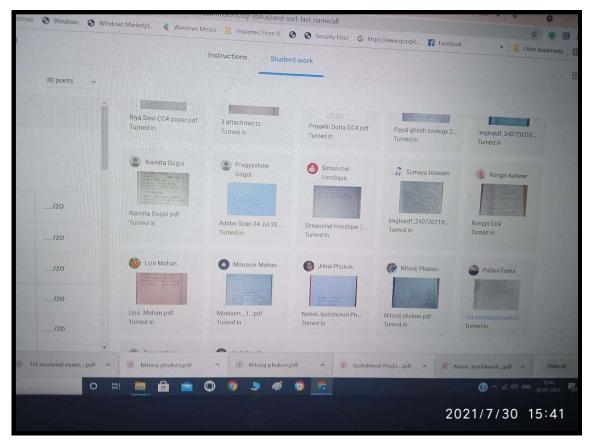

# SAMPLE SCREENSHOT OF USE OF ICT-ENABLED TOOLS

Pepartment of Zoologi IARGAON COLLEGE Simaluguri

# SAMPLE OF GOOGLE CLASSROOM SCREENSHOT

Pepartment of Zoology SARGAON COLLEGE Simaluguri

# SAMPLE OF GOOGLE CLASSROOM SCREENSHOT

# SAMPLE SCREENSHOT OF USE OF ICT- ENABLED TOOLS

Pepertment of Zoologi HARGAON COLLEGE Simaluguri

Pepartment of Zoology (ARGAON COLLEGE Simaluguri