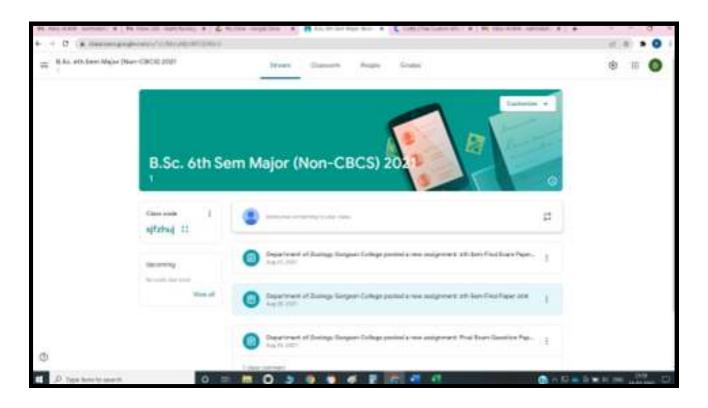

# SAMPLE OF GOOGLE CLASSROOM SCREENSHOT

Pepartment of Zoology SARGAON COLLEGE Simaluguri

# SAMPLE OF GOOGLE CLASSROOM SCREENSHOT

# Link of the Google Classroom:

https://classroom.google.com/c/MzcyMjIzMTQ5Mzc2?cjc=sjfzhuj

Pepartment of Zoologi IARGAON COLLEGE Simaluguri

# SAMPLE OF GOOGLE CLASSROOM SCREENSHOT

Pepartment of Zoologi HARGAON COLLEGE Simaluguri

Pepartment of Zoologi (ARGAON COLLEGE Simaluguri