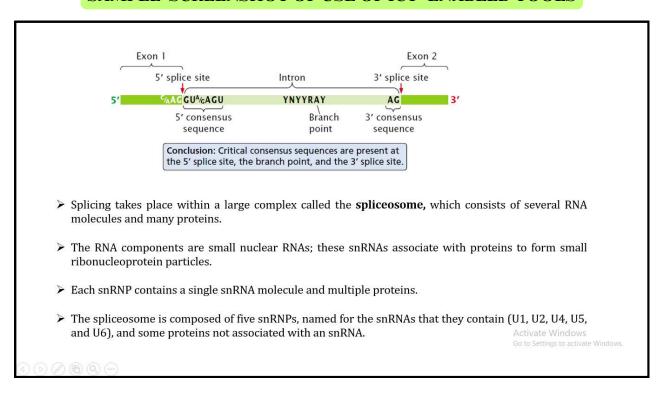

# SAMPLE OF GOOGLE CLASSROOM SCREENSHOT

Pepartment of Zoologi HARGAON COLLEGE Simaluguri

Pepartment of Zoologi (ARGAON COLLEGE Simaluguri