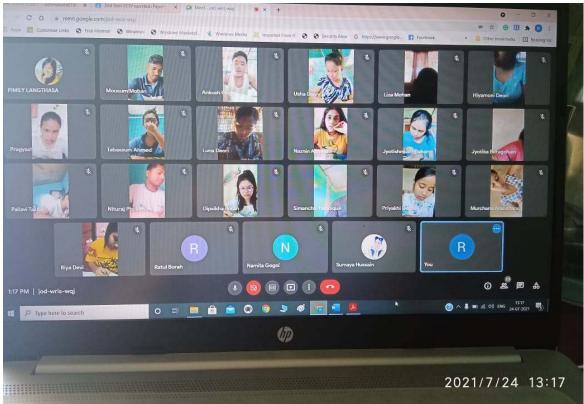

# SAMPLE OF GOOGLE CLASSROOM SCREENSHOT

# SAMPLE OF GOOGLE CLASSROOM SCREENSHOT

Pepartment of Zoologi HARGAON COLLEGE Simaluguri

Pepartment of Zoologi (ARGAON COLLEGE Simaluguri