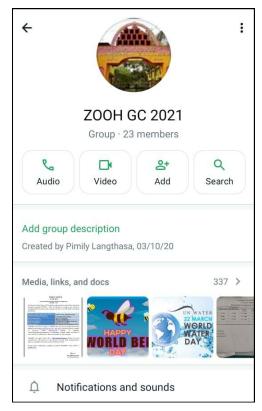

ts of Gargaon College, a platform for e-learning exclusively for the students.

LINK OF THE DEPARTMENTAL PAGE OF E-SHIKSHA PORTAL

https://gargaoncollege.ac.in/eshiksha/zoology/



# Dr. Rina Handique Associate Professor, Department of Zoology, Gargaon College

# SAMPLE SCREENSHOT OF USE OF ICT-ENABLED TOOLS







Pepartment of Zoologi IARGAON COLLEGE Simaluguri



# Pimily Langthasa Assistant Professor, Department of Zoology, Gargaon College

# SAMPLE OF GOOGLE CLASSROOM SCREENSHOT



Pepartment of Zoology SARGAON COLLEGE Simaluguri



# SAMPLE OF GOOGLE CLASSROOM SCREENSHOT



# SAMPLE SCREENSHOT OF USE OF ICT- ENABLED TOOLS



Pepertment of Zoologi HARGAON COLLEGE Simaluguri







Pepartment of Zoology (ARGAON COLLEGE Simaluguri













### SAMPLE SCREENSHOTS OF WHATSAPP GROUPS









# Dr. Rashmi Dutta Assistant Professor, Department of Zoology, Gargaon College

# SAMPLE OF GOOGLE CLASSROOM SCREENSHOT



# Link of the Google Classroom:

https://classroom.google.com/c/MzcyMjIzMTQ5Mzc2?cjc=sjfzhuj

Pepartment of Zoologi IARGAON COLLEGE Simaluguri



# SAMPLE OF GOOGLE CLASSROOM SCREENSHOT













Pepartment of Zoologi HARGAON COLLEGE Simaluguri

























Pepartment of Zoologi (ARGAON COLLEGE Simaluguri



# SCREENSHTS OF WHATSAPP GROUPS













# SCREENSHOT OF ONLINE CLASS RECORD, 2020-2021

| Date       | Semester            | Number of<br>Student<br>Present | Number of<br>Student Absent | Class Link                           |
|------------|---------------------|---------------------------------|-----------------------------|-----------