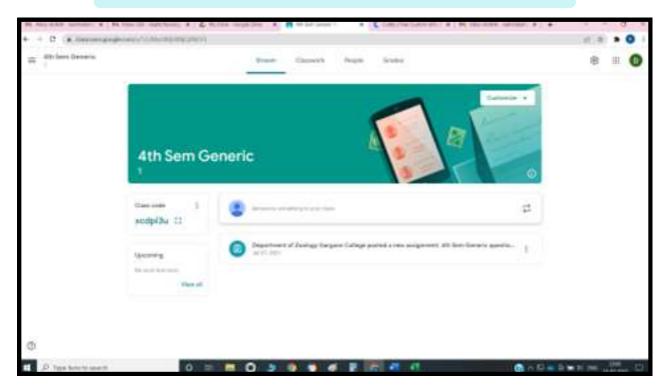

# SAMPLE OF GOOGLE CLASSROOM SCREENSHOT

Pepartment of Zoology SARGAON COLLEGE Simaluguri

# SAMPLE OF GOOGLE CLASSROOM SCREENSHOT