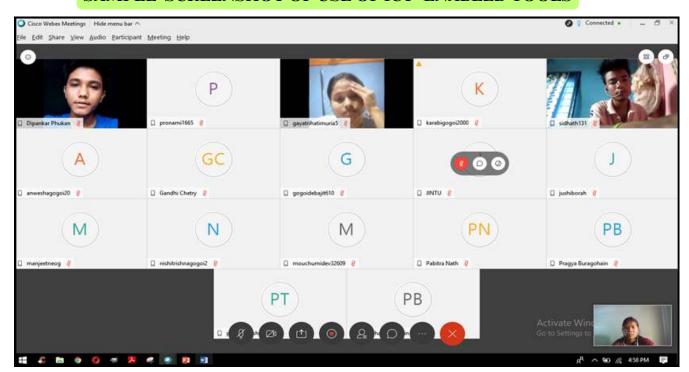

wer Point Presentation and other resources.
- Google classroom
- Zoom/Google Meet/ Cisco Webex
- WhatsApp Groups
- E-Shiksha: An E-Learning Platform for The Students of Gargaon College, a platform for e-learning exclusively for the students.

LINK OF THE DEPARTMENTAL PAGE OF E-SHIKSHA PORTAL

https://gargaoncollege.ac.in/eshiksha/zoology/



# Dr. Rina Handique Associate Professor, Department of Zoology, Gargaon College

# SAMPLE SCREENSHOT OF USE OF ICT-ENABLED TOOLS







Pepartment of Zoologi IARGAON COLLEGE Simaluguri



# Pimily Langthasa Assistant Professor, Department of Zoology, Gargaon College

# SAMPLE OF GOOGLE CLASSROOM SCREENSHOT



Pepartment of Zoology SARGAON COLLEGE Simaluguri



# SAMPLE OF GOOGLE CLASSROOM SCREENSHOT



# SAMPLE SCREENSHOT OF USE OF ICT- ENABLED TOOLS



Pepertment of Zoologi HARGAON COLLEGE Simaluguri







Pepartment of Zoology (ARGAON COLLEGE Simaluguri













### SAMPLE SCREENSHOTS OF WHATSAPP GROUPS









# Dr. Rashmi Dutta Assistant Professor, Department of Zoology, Gargaon College

# SAMPLE OF GOOGLE CLASSROOM SCREENSHOT



# Link of the Google Classroom:

https://classroom.google.com/c/MzcyMjIzMTQ5Mzc2?cjc=sjfzhuj

Pepartment of Zoologi IARGAON COLLEGE Simaluguri



# SAMPLE OF GOOGLE CLASSROOM SCREENSHOT













Pepartment of Zoologi HARGAON COLLEGE Simaluguri

























Pepartment of Zoologi (ARGAON COLLEGE Simaluguri



# SCREENSHTS OF WHATSAPP GROUPS













# SCREENSHOT OF ONLINE CLASS RECORD, 2020-2021

| Date       | Semester            | Number of<br>Student<br>Present | Number of<br>Stud