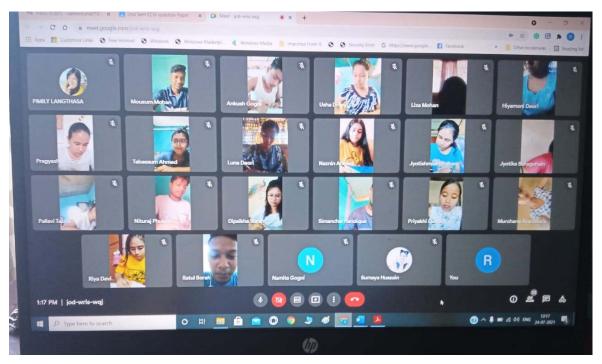

# SAMPLE OF GOOGLE CLASSROOM SCREENSHOT

# SAMPLE OF GOOGLE CLASSROOM SCREENSHOT

Pepartment of Zoologi HARGAON COLLEGE Simaluguri

Pepartment of Zoologi (ARGAON COLLEGE Simaluguri