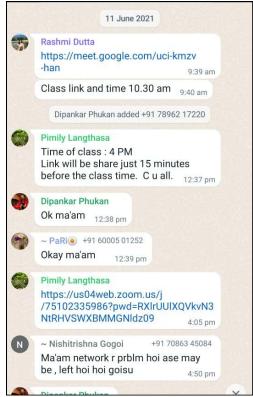

of Gargaon College, a platform for e-learning exclusively for the students.

LINK OF THE DEPARTMENTAL PAGE OF E-SHIKSHA PORTAL

https://gargaoncollege.ac.in/eshiksha/zoology/



# Dr. Rina Handique Associate Professor, Department of Zoology, Gargaon College

# SAMPLE SCREENSHOT OF USE OF ICT-ENABLED TOOLS







Pepartment of Zoologi IARGAON COLLEGE Simaluguri



# Pimily Langthasa Assistant Professor, Department of Zoology, Gargaon College

# SAMPLE OF GOOGLE CLASSROOM SCREENSHOT



Pepartment of Zoology SARGAON COLLEGE Simaluguri



# SAMPLE OF GOOGLE CLASSROOM SCREENSHOT



# SAMPLE SCREENSHOT OF USE OF ICT- ENABLED TOOLS



Pepertment of Zoologi HARGAON COLLEGE Simaluguri







Pepartment of Zoology (ARGAON COLLEGE Simaluguri













### SAMPLE SCREENSHOTS OF WHATSAPP GROUPS









# Dr. Rashmi Dutta Assistant Professor, Department of Zoology, Gargaon College

# SAMPLE OF GOOGLE CLASSROOM SCREENSHOT



# Link of the Google Classroom:

https://classroom.google.com/c/MzcyMjIzMTQ5Mzc2?cjc=sjfzhuj

Pepartment of Zoologi IARGAON COLLEGE Simaluguri



# SAMPLE OF GOOGLE CLASSROOM SCREENSHOT













Pepartment of Zoologi HARGAON COLLEGE Simaluguri

























Pepartment of Zoologi (ARGAON COLLEGE Simaluguri



# SCREENSHTS OF WHATSAPP GROUPS













# SCREENSHOT OF ONLINE CLASS RECORD, 2020-2021

| Date       | Semester            | Number of<br>Student<br>Present | Number of<br>Student Absent | Class Link                           |
|------------|---------------------|---------------------------------|-----------------------------|-------------