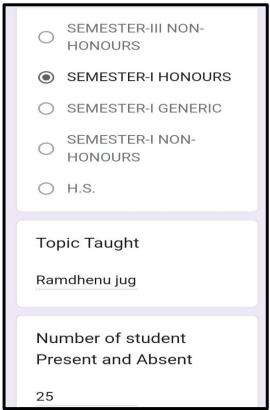

#### SCREENSHOT OF USING ICT-ENABLED TOOLS DURING THIS SESSION

Name: Runjun Hazarika

**Designation: Assistant Professor** 

**Department: Assamese** 

## LIST OF CLASSES USING ICT-ENABLED TOOLS

| DATE       | SEMESTER               | TITLE OF TOPIC             | TOOLS USED       | SINGNATURE OF<br>THE HOD |
|------------|------------------------|----------------------------|------------------|--------------------------|
| 20/11/2020 | 3 <sup>rd</sup> sem GE | Assamese phonetics         | Google meet      | Chiles                   |
| 26/11/2020 | 1" sem                 | Ramdhenu jug               | Google meet      | QLE.                     |
| 4/12/2020  | 3rd sem GE             | Assamese<br>Sentence       | Google meet      | Phila                    |
| 9/12/2020  | 5 <sup>th</sup> sem    | Short Story                | Google meet      | @htu                     |
| 10/12/20   | 5 <sup>th</sup> sem    | Short Story                | Google meet      | Chile                    |
| 11/12/2020 | 3 <sup>rd</sup> sem GE | Assamese<br>Sentence       | Google meet      | @hte                     |
| 21/12/2020 | 5 <sup>th</sup> sem    | Assamese Word              | Google meet      | Ohie                     |
| 8/6/2021   | 2 <sup>nd</sup> sem    | Classification of language | Google Classroom | @he                      |
| 23/5/2021  | 4 <sup>th</sup> sem    | Pali languae and grammer   | Google Classroom | Chile                    |
| 28/5/2021  | 4 <sup>th</sup> sem    | Sanskrit grammer           | Google Classroom | ente                     |