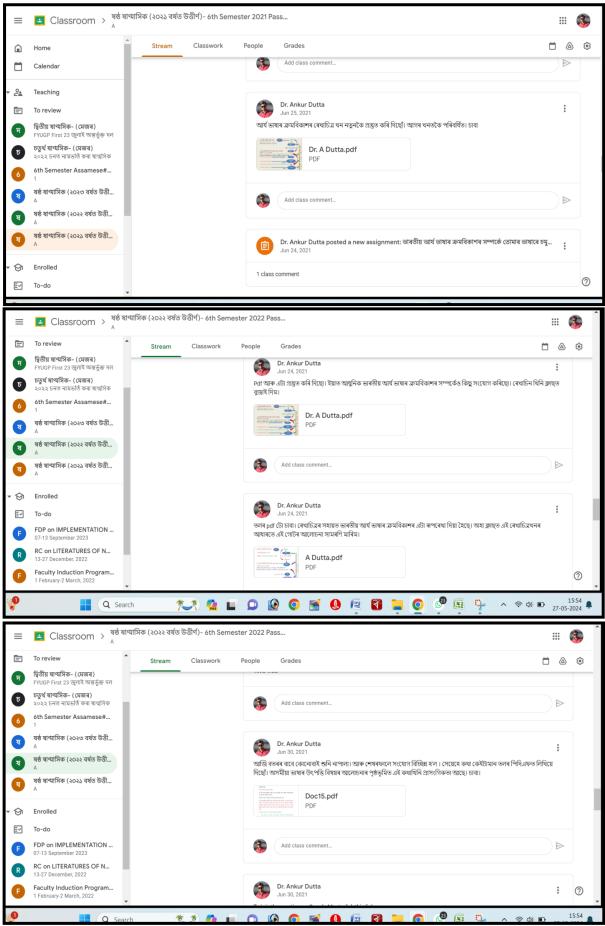

#### SAMPLE OF USE OF GOOGLE CLASSROOM

## SAMPLE OF TEACHER'S DIARY (ONLINE)

Name of the Teacher: Dr Ankur Dutta

Department – **Assamese** 

Designation – Assistant Professor