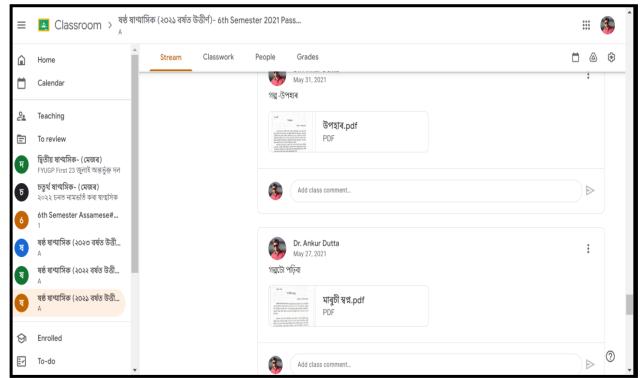

#### SAMPLE OF USE OF GOOGLE CLASSROOM

## SAMPLE OF TEACHER'S DIARY (ONLINE)

Name of the Teacher: Dr Ankur Dutta

Department – **Assamese** 

Designation – Assistant Professor