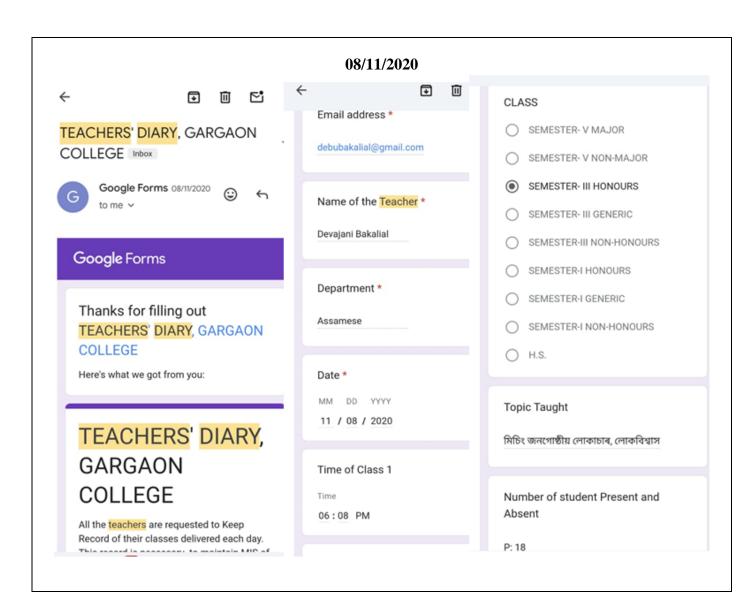

## SAMPLE OF ONLINE TEACHER'S DIARY

Name of the Teacher: Devajani Bakalial

**Department: Assamese** 

**Designation: Assistant Professor** 