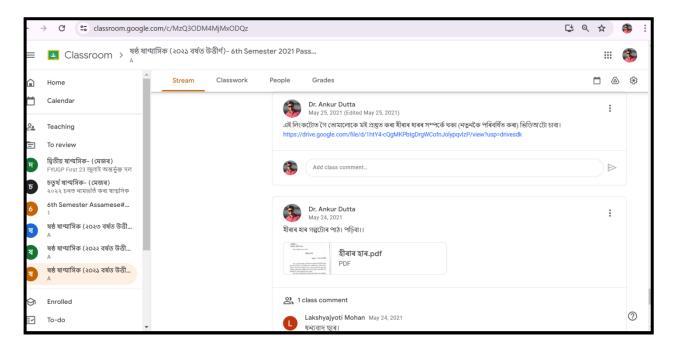

#### SAMPLE OF USE OF GOOGLE CLASSROOM

## SAMPLE OF TEACHER'S DIARY (ONLINE)

Name of the Teacher: Dr Ankur Dutta

Department – **Assamese** 

Designation – Assistant Professor