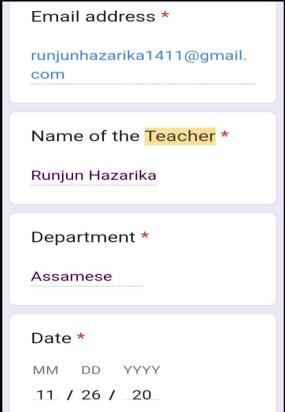

## SAMPLE OF ONLINE TEACHER'S DIARY

## SAMPLE OF TEACHER'S DIARY (ONLINE)

Name of the Teacher: Dr Ankur Dutta

Department – **Assamese** 

Designation – Assistant Professor