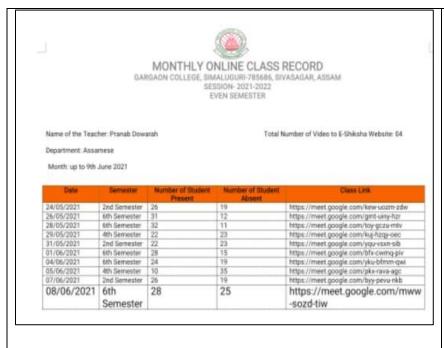

## SAMPLE OF TEACHER'S DIARY (ONLINE)

Name of the Teacher: Dr Ankur Dutta

Department – **Assamese** 

Designation – Assistant Professor

# USE GOOGLE MEET FOR ONLINE CLASSES DURING THIS SESSION

| Date       | Semester                 | Number of<br>Student Present | Number of<br>Student Absent | Class Link                           |
|------------|--------------------------|------------------------------|-----------------------------|--------------------------------------|
| 24-05-2021 | 6 <sup>th</sup> Semester | 31                           | 7                           | https://meet.google.com/vue-kitb-bwf |
| 26-05-2021 | 4 <sup>th</sup> Semester | 23                           | 13                          | https://meet.google.com/rfm-eqdw-dbt |
| 27-05-2021 | 6 <sup>th</sup> Semester | 28                           | 10                          | https://meet.google.com/mzf-afzc-bds |
| 28-05-2021 | 2 <sup>nd</sup> Semester | 25                           | 8                           | https://meet.google.com/tjb-hmnn-tfh |
| 31-05-2021 | 6 <sup>th</sup> Semester | 18                           | 20                          | https://meet.google.com/xkv-nbda-obk |