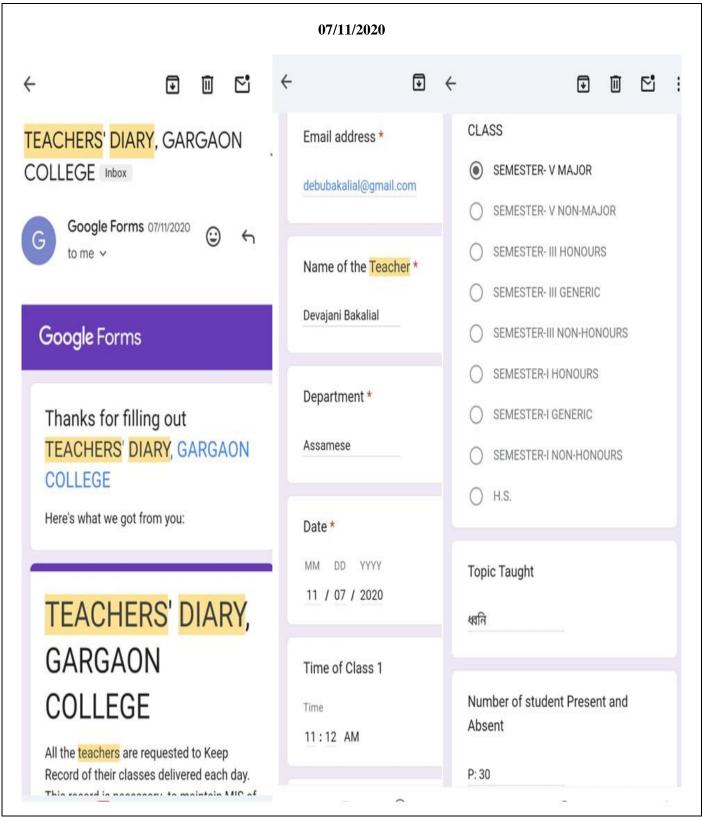

## SAMPLE OF ONLINE TEACHER'S DIARY

Name of the Teacher: Devajani Bakalial

**Department: Assamese** 

**Designation: Assistant Professor** 