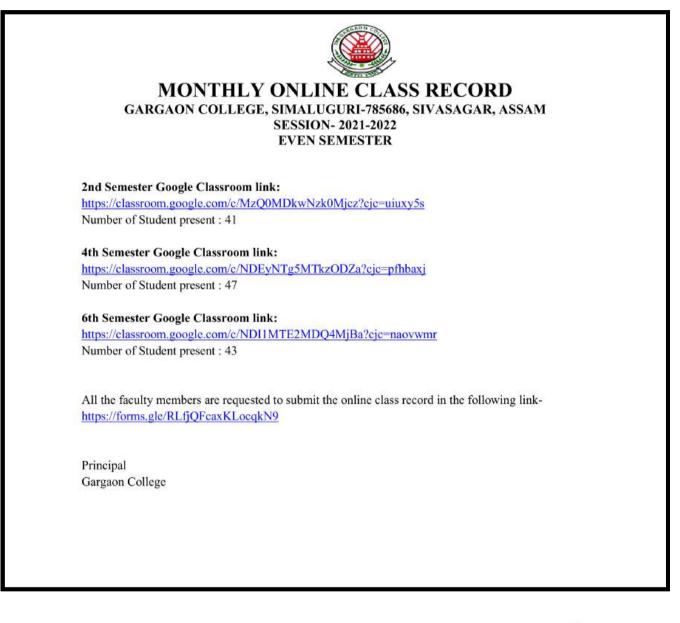

(NILAKHI CHETIA) HoD, Dept. of Assamese Gargaon College

| 4011 0nt 8:39 |                                 | O LTE1 5.00 4C 33 |                              |                              | 3                      |                                                   |                                                                            |
|---------------|---------------------------------|-------------------|------------------------------|------------------------------|------------------------|---------------------------------------------------|----------------------------------------------------------------------------|
|               |                                 |                   | - 11 I                       |                              | MONTHLY ON             | ILINE CLASS                                       | RECORD                                                                     |
|               |                                 |                   |                              | 0                            |                        | LUGURI-785686, 1<br>DON-2021-2022<br>EN DEMESTER  | IVASADAR ASSAM                                                             |
|               |                                 |                   | Name of the Ye               | sachet: Promab De            |                        | Total                                             | f Number of Video to E-Shiksha Webuite 54                                  |
|               |                                 |                   | Department An                | samese                       |                        | 100                                               |                                                                            |
|               |                                 |                   | Date                         | une to 2nd July 2            | Number of Statest Pers | et Note of 1                                      | Dudent Abaset Class Link                                                   |
|               |                                 |                   | 11th June 21<br>32th June 21 | Ath Servester                | 24                     | 19 25                                             | https://meet.google.com/http:<br>rivou-deb<br>tstps://meet.google.com/hch- |
|               |                                 |                   | 14th June 23                 | 2nd Semester                 | 23                     | 22                                                | wittes-use<br>Retps://mant.goosple.com/wwf-                                |
|               |                                 |                   | 1801.June 21                 | 68-Samester                  | 22                     | 29                                                | verganak<br>https://wweit.google.zom/ted-<br>typer.fig                     |
|               |                                 |                   | 20th June 23                 | 4th Samester                 | 30                     | 26                                                | https://meet.google.com/ittp-<br>kaptivegf                                 |
|               |                                 |                   | 25th June 21                 | 84: Servester                | 18                     | 25                                                | https://mes.googie.com/aqv-<br>mone-epm                                    |
|               | Pranab Dowarah                  |                   | 27th June 23<br>29th June 23 | 4th Semester<br>Adh Semester | 23                     | 12                                                | https://invest.googie.com/2fv-<br>sfyro-etd                                |
|               |                                 |                   | 29th July 21                 | HE 2nd yr                    | 05                     | 17                                                | https://meet.google.sum/isam<br>rahu-tat<br>https://ineet.google.com/isgn/ |
| HS2nc         | d yr/1st Au                     | a2021             | 2%d July 23                  | ARD THRE IN                  | US .                   | - 28                                              | (khs sar                                                                   |
| 2 (2)         | ₽ranab Dowarah<br>Dhriti Progya | (You)             |                              |                              | EV                     | UUGURO 785446, 1<br>SION 3021-3023<br>EN GEMESTER | ovreadar, assam                                                            |
|               |                                 |                   |                              |                              |                        |                                                   | Word Coun                                                                  |
| =             |                                 | Ĵ                 | Tools                        | [<br>Mobi                    | ]<br>le View           | C<br>Share                                        | Edit on PC School T                                                        |
|               |                                 |                   |                              |                              |                        |                                                   | Chiles .                                                                   |
|               |                                 |                   |                              |                              |                        | Н                                                 | (NILAKHI CHETIA)<br>oD, Dept. of Assamese<br>Gargaon College               |